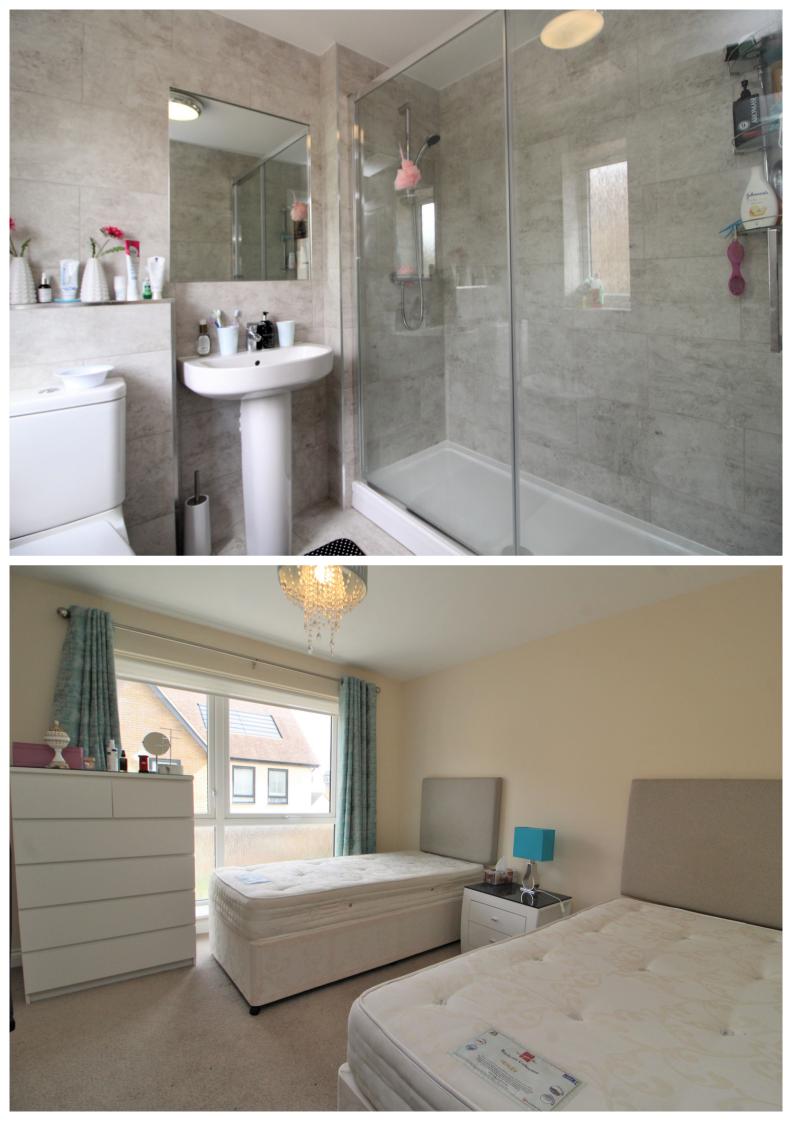

**BEDROOM ONE** 13' 9" x 11' 7" (4.19m x 3.53m)

**EN-SUITE SHOWER ROOM** 

**BEDROOM TWO** 13' 6" x 10' 6" (4.11m x 3.20m)

**BEDROOM THREE** 7' 4" x 6' 3" (2.24m x 1.91m)

FAMILY BATHROOM

**EXTERIOR** 

FRONT AND REAR GARDENS