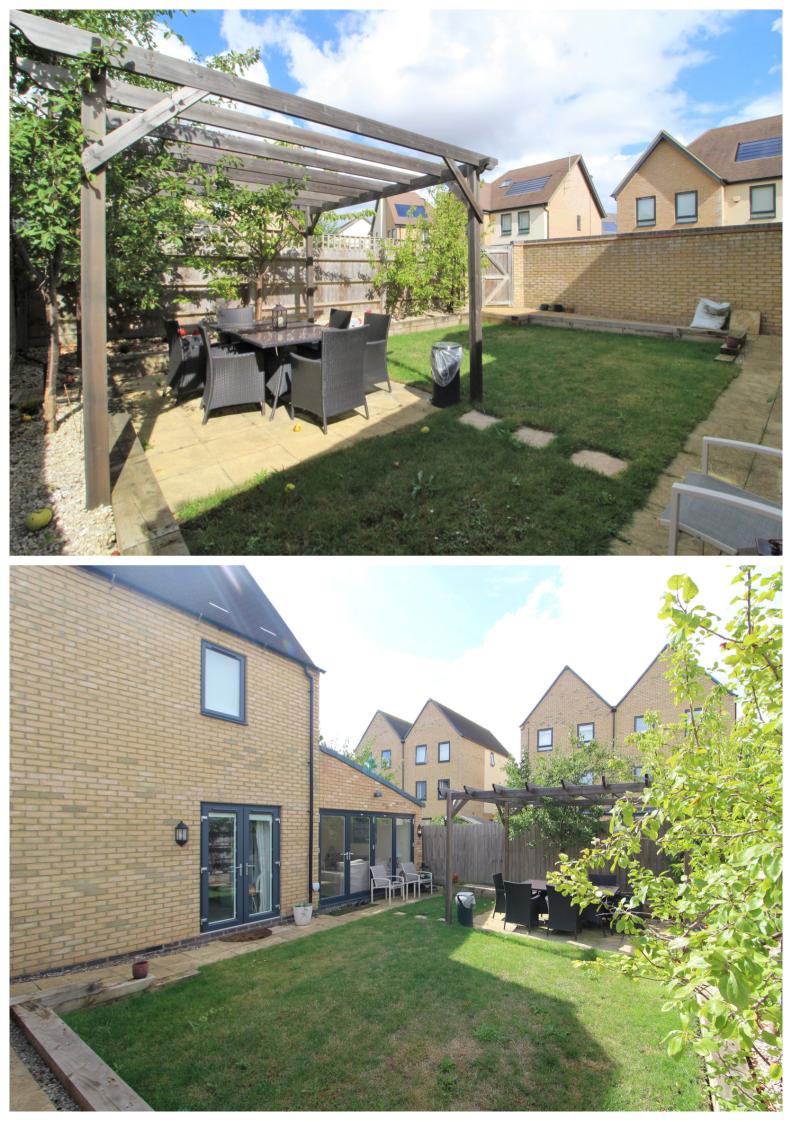

The accommodation in brief comprises of; ground floor - entrance hall, kitchen/diner/utility area, sitting room, second reception room and cloakroom. The first floor offers three bedrooms, one en-suite shower room and family bathroom. Outside the property benefits from front and rear gardens and driveway parking for three cars.

## FEATURES

- THREE BEDROOMS
- DETACHED
- KITCHEN/DINER/UTILITY AREA

- TWO RECEPTION ROOMS
- FRONT AND REAR GARDENS
- DRIVEWAY PARKING FOR THREE CARS

**BEDROOM ONE** 13' 9" x 11' 7" (4.19m x 3.53m)

**EN-SUITE SHOWER ROOM** 

**BEDROOM TWO** 13' 6" x 10' 6" (4.11m x 3.20m)

**BEDROOM THREE** 7' 4" x 6' 3" (2.24m x 1.91m)

FAMILY BATHROOM

**EXTERIOR** 

FRONT AND REAR GARDENS

DRIVEWAY PARKING FOR THREE CARS