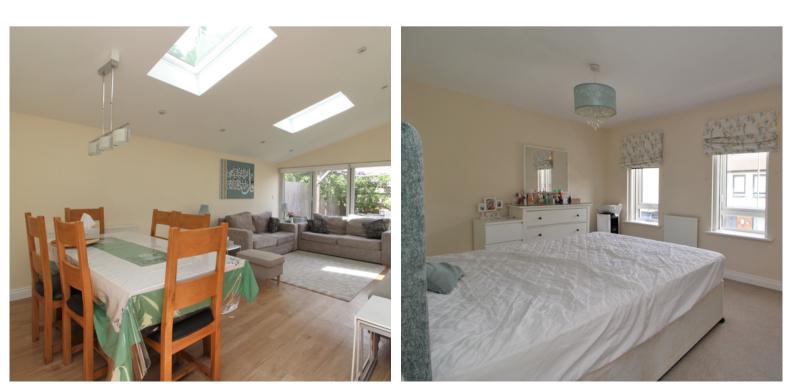

### ENTRANCE HALL

**KITCHEN/DINER/UTILITY AREA** 17' 4" x 10' 6" (5.28m x 3.20m)

**SITTING ROOM** 21' 8" x 11' 9" (6.60m x 3.58m)

**SECOND RECEPTION ROOM** 13' 9" x 13' 1" (4.19m x 3.99m)

CLOAKROOM

**FIRST FLOOR** 

**BEDROOM ONE** 13' 9" x 11' 7" (4.19m x 3.53m)

**EN-SUITE SHOWER ROOM** 

**BEDROOM TWO** 13' 6" x 10' 6" (4.11m x 3.20m)

**BEDROOM THREE** 7' 4" x 6' 3" (2.24m x 1.91m)

FAMILY BATHROOM

**EXTERIOR** 

FRONT AND REAR GARDENS