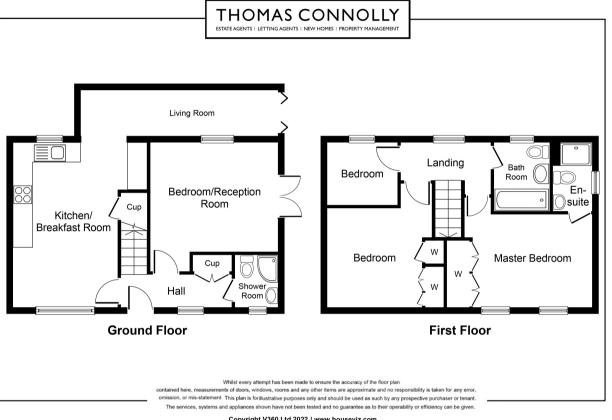

The accommodation in brief comprises of; ground floor - entrance hall, kitchen/diner/utility area, sitting room, second reception room and cloakroom. The first floor offers three bedrooms, one en-suite shower room and family bathroom. Outside the property benefits from front and rear gardens and driveway parking for three cars.

### ENTRANCE HALL

**KITCHEN/DINER/UTILITY AREA** 17' 4" x 10' 6" (5.28m x 3.20m)

**SITTING ROOM** 21' 8" x 11' 9" (6.60m x 3.58m)

**SECOND RECEPTION ROOM** 13' 9" x 13' 1" (4.19m x 3.99m)

CLOAKROOM

**FIRST FLOOR** 

**BEDROOM ONE** 13' 9" x 11' 7" (4.19m x 3.53m)

**EN-SUITE SHOWER ROOM** 

**BEDROOM TWO** 13' 6" x 10' 6" (4.11m x 3.20m)

**BEDROOM THREE** 7' 4" x 6' 3" (2.24m x 1.91m)

FAMILY BATHROOM

**EXTERIOR** 

FRONT AND REAR GARDENS