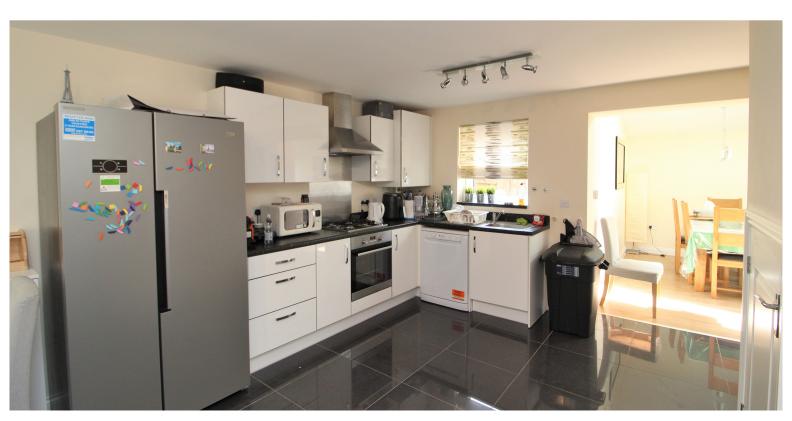

### ENTRANCE HALL

**KITCHEN/DINER/UTILITY AREA** 17' 4" x 10' 6" (5.28m x 3.20m)

**SITTING ROOM** 21' 8" x 11' 9" (6.60m x 3.58m)

**SECOND RECEPTION ROOM** 13' 9" x 13' 1" (4.19m x 3.99m)

CLOAKROOM

**FIRST FLOOR** 