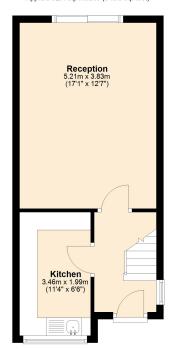

## **GROUND FLOOR**

Hallway

Kitchen: 6' 6" x 11' 4" (1.98m x 3.45m) Reception: 12' 7" x 17' 1" (3.84m x 5.21m)

**FIRST FLOOR** 

Bedroom One: 12' 7" x 7' 9" (3.84m x

2.36m)

Bedroom Two: 12' 7" x 11' 4" (3.84m x

3.45m)

First Floor Bathroom/WC

**EXTERIOR** 

Off Street Parking Rear Garden

Ground Floor Approx. 32.4 sq. metres (348.5 sq. feet)

First Floor Approx. 30.4 sq. metres (327.0 sq. feet)

Total area: approx. 62.8 sq. metres (675.5 sq. feet)