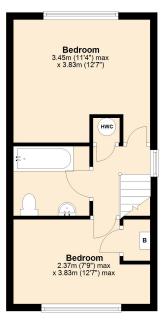

## **GROUND FLOOR**

Hallway

Kitchen: 6' 6" x 11' 4" (1.98m x 3.45m) Reception: 12' 7" x 17' 1" (3.84m x 5.21m)

**FIRST FLOOR** 

Bedroom One: 12' 7" x 7' 9" (3.84m x

2.36m)

Bedroom Two: 12' 7" x 11' 4" (3.84m x

3.45m)

First Floor Bathroom/WC

**EXTERIOR** 

Off Street Parking Rear Garden

Ground Floor Approx. 32.4 sq. metres (348.5 sq. feet)

First Floor Approx. 30.4 sq. metres (327.0 sq. feet)

Total area: approx. 62.8 sq. metres (675.5 sq. feet)