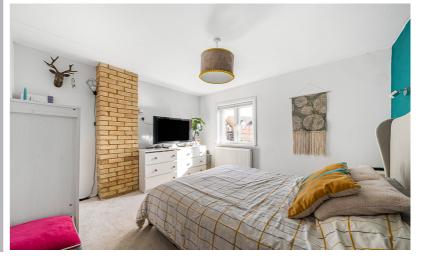

#### Bedroom 1

11' 10" x 10' 11" (3.61m x 3.33m) Doubleglazed window to front. Radiator.

#### Bedroom 2

10' 1" x 9' 6" (3.07m x 2.90m) Double glazed window to rear. Radiator. Storage cupboard.