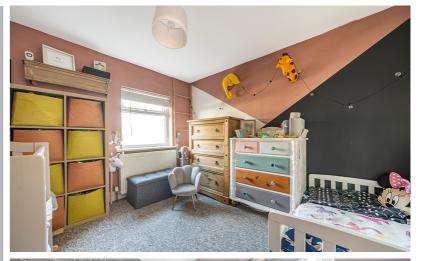

#### Bedroom 1

11' 10" x 10' 11" (3.61m x 3.33m) Doubleglazed window to front. Radiator.

#### Bedroom 2

10' 1" x 9' 6" (3.07m x 2.90m) Double glazed window to rear. Radiator. Storage cupboard.