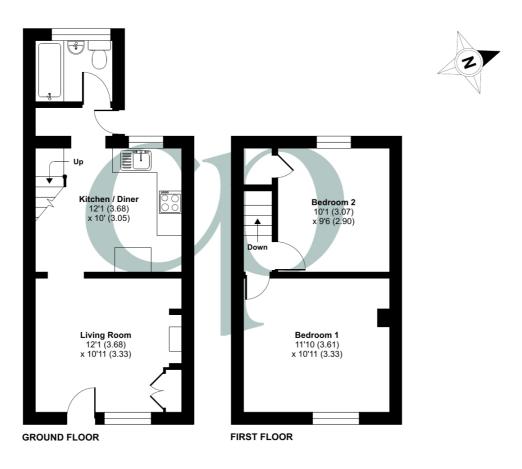

### **GROUND FLOOR**

Entrance

Door into:

Living Room

12' 1" x 10' 11" (3.68m x 3.33m) Double glazed window to front. Feature fireplace with ornate mantle over and fitted cupboard to chimney recess. Wood effect flooring. Radiator. Opening to:

## Kitchen/DIning Room

12' 1" x 10' 0" (3.68m x 3.05m) A range of wall and base units with complementary work surfaces and brick effect high gloss tiled splashbacks. Fitted oven and gas hob with stainless steel extractor hood over. Stainless steel sink with drainer and mixer tap over. Space and plumbing for washing machine. Space for fridge/freezer. Wood effect flooring. Double glazed window to rear. Stairs rising to first floor accommodation. Opening to:

# Rear Lobby

Tiled flooring. Doors into bathroom and rear garden.

#### Bathroom

Three piece suite comprising panel enclosed bath, vanity wash hand basin with cupboard under and low level wc. Partially tiled high gloss brick effect tiled walls and tiled flooring. Extractor fan. Obscure double glazed window to rear.

## Landing

Doors to both bedrooms.

#### Bedroom 1

11' 10" x 10' 11" (3.61m x 3.33m) Doubleglazed window to front. Radiator.

#### Bedroom 2

10' 1" x 9' 6" (3.07m x 2.90m) Double glazed window to rear. Radiator. Storage cupboard.

PRELIMINARY DETAILS - NOT YET APPROVED AND MAY BE SUBJECT TO CHANGES

Floor plan produced in accordance with RICS Property Measurement Standards incorporating International Property Measurement Standards (IPMS2 Residential). @ntchecom 2024. Produced for Country Properties. REF: 1102440