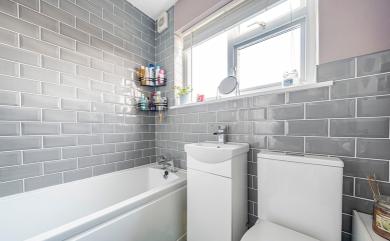

#### Bathroom

Three piece suite comprising panel enclosed bath, vanity wash hand basin with cupboard under and low level wc. Partially tiled high gloss brick effect tiled walls and tiled flooring. Extractor fan. Obscure double glazed window to rear.