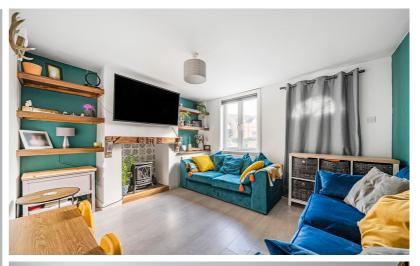

### **GROUND FLOOR**

Entrance

Door into:

Living Room

12' 1" x 10' 11" (3.68m x 3.33m) Double glazed window to front. Feature fireplace with ornate mantle over and fitted cupboard to chimney recess. Wood effect flooring. Radiator. Opening to: