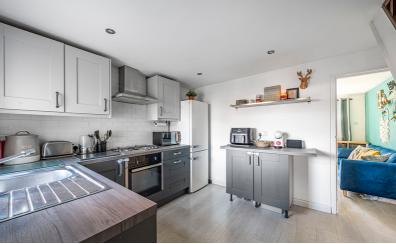

## Kitchen/DIning Room

12' 1" x 10' 0" (3.68m x 3.05m) A range of wall and base units with complementary work surfaces and brick effect high gloss tiled splashbacks. Fitted oven and gas hob with stainless steel extractor hood over. Stainless steel sink with drainer and mixer tap over. Space and plumbing for washing machine. Space for fridge/freezer. Wood effect flooring. Double glazed window to rear. Stairs rising to first floor accommodation. Opening to: