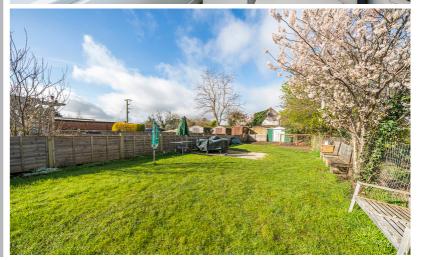

## Rear Garden

Fully enclosed and laid to lawn with mature trees. Garden shed. Outbuilding to the rear with double doors to the front.