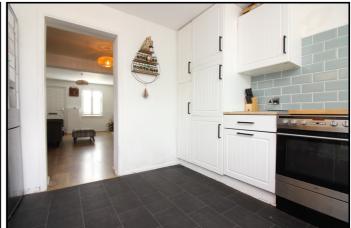

#### Kitchen:

Abt. 10' 5" x 10' 2" (3.17m x 3.10m) This kitchen offers a range of eye and base level units with ample wooden worktops. Single drainer stainless steel sink unit. Space for oven, washing machine and fridge/freezer. Breakfast bar with shelving over. Double glazed window and door to rear. Access to gas boiler. Radiator. Vinyl flooring.