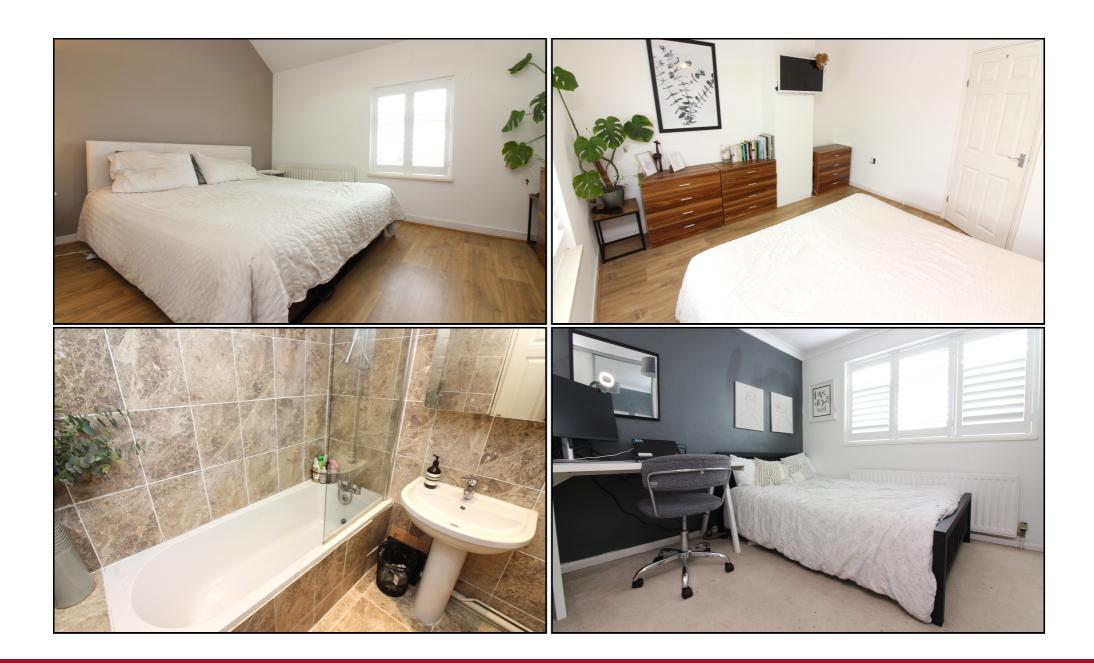

## **Bedroom One:**

Abt. 11' 6" x 11' 4" max (3.51m x 3.45m) Spacious double bedroom with double glazed window to front with shutters. Radiator. Access to loft. Laminate flooring.

#### **Bedroom Two:**

Abt. 10' 2" x 8' 10" (3.10m x 2.69m) A bright bedroom with built in wardrobes. Double glazed window to rear with shutters. Carpet as fitted.

## Family Bathroom:

A white three piece bathroom comprising bath with shower over and glass screen, pedestal hand wash basin and low level wc. Fully tiled

leading to half tiled walls. Wall hung vanity unit. Shaving point. Radiator. Inset ceiling lights. Window to rear. Tiled flooring.