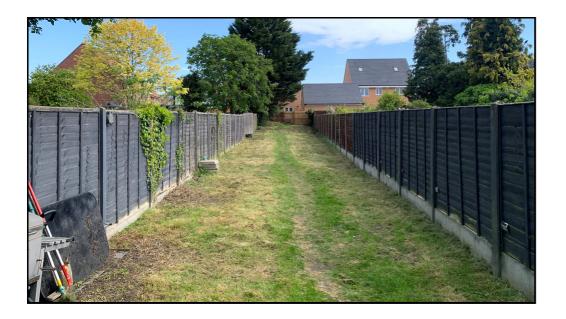

## **Rear Garden:**

A large rear garden mainly laid to lawn with decking area that creates the perfect space for

entertaining. Brick built shed. Initially this garden is accessed via an open plan courtyard area that grants right of way to the neighbouring properties.