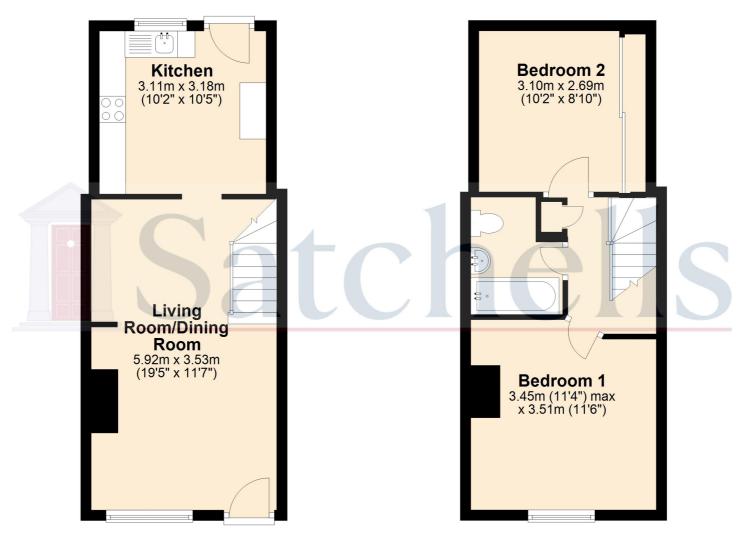

# Ground Floor Living/Dining Room:

Abt. 19' 5" x 11' 7" (5.92m x 3.53m) A generous and versatile living space. Access to first floor. Double glazed window to front. Built in shutters. Two radiators. Laminate flooring.

#### Kitchen:

Abt. 10' 5" x 10' 2" (3.17m x 3.10m) This kitchen offers a range of eye and base level units with ample wooden worktops. Single drainer stainless steel sink unit. Space for oven, washing machine and fridge/freezer. Breakfast bar with shelving over. Double glazed window and door to rear. Access to gas boiler. Radiator. Vinyl flooring.

## **Bedroom One:**

Abt. 11' 6" x 11' 4" max (3.51m x 3.45m) Spacious double bedroom with double glazed window to front with shutters. Radiator. Access to loft. Laminate flooring.

#### **Bedroom Two:**

Abt. 10' 2" x 8' 10" (3.10m x 2.69m) A bright bedroom with built in wardrobes. Double glazed window to rear with shutters. Carpet as fitted.

## Family Bathroom:

A white three piece bathroom comprising bath with shower over and glass screen, pedestal hand wash basin and low level wc. Fully tiled

leading to half tiled walls. Wall hung vanity unit. Shaving point. Radiator. Inset ceiling lights. Window to rear. Tiled flooring.

#### **Ground Floor**

#### First Floor

For illustrative purposes only - NOT TO SCALE - Measurements shown are approximate. The size and position of doors, windows, appliances and other features are approximate.

Plan produced using PlanUp.