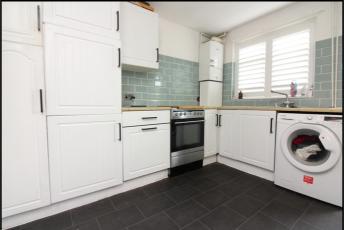

#### Kitchen:

Abt. 10' 5" x 10' 2" (3.17m x 3.10m) This kitchen offers a range of eye and base level units with ample wooden worktops. Single drainer stainless steel sink unit. Space for oven, washing machine and fridge/freezer. Breakfast bar with shelving over. Double glazed window and door to rear. Access to gas boiler. Radiator. Vinyl flooring.