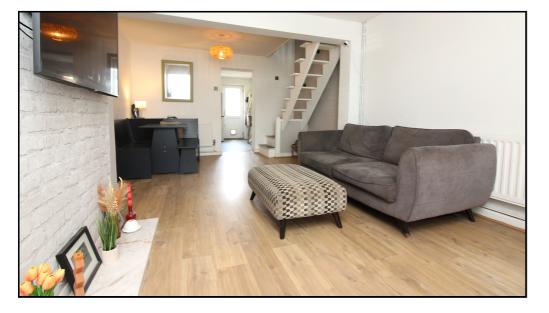

# Ground Floor Living/Dining Room:

Abt. 19' 5" x 11' 7" (5.92m x 3.53m) A generous and versatile living space. Access to first floor. Double glazed window to front. Built in shutters. Two radiators. Laminate flooring.