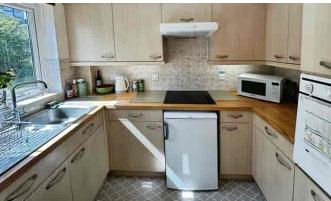

#### ACCOMMODATION:

The property has bright and spacious accommodation throughout, including a large double bedroom with a built-in wardrobe. There is a welcoming living/dining area that flows seamlessly into a modern fitted kitchen comprising an electric hob and oven. The bathroom is fitted with a shower, basin and WC. There is an electric fireplace situated in the living/dining room and each of the rooms throughout the home are decorated in neutral tones, helping to provide a blank canvas for a new prospective owner.