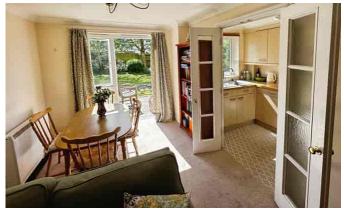

#### ACCOMMODATION:

The property has bright and spacious accommodation throughout, including a large double bedroom with a built-in wardrobe. There is a welcoming living/dining area that flows seamlessly into a modern fitted kitchen comprising an electric hob and oven. The bathroom is fitted with a shower, basin and WC. There is an electric fireplace situated in the living/dining room and each of the rooms throughout the home are decorated in neutral tones, helping to provide a blank canvas for a new prospective owner.