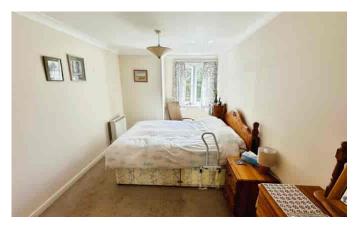

#### ACCOMMODATION:

The property has bright and spacious accommodation throughout, including a large double bedroom with a built-in wardrobe. There is a welcoming living/dining area that flows seamlessly into a modern fitted kitchen comprising an electric hob and oven. The bathroom is fitted with a shower, basin and WC. There is an electric fireplace situated in the living/dining room and each of the rooms throughout the home are decorated in neutral tones, helping to provide a blank canvas for a new prospective owner.