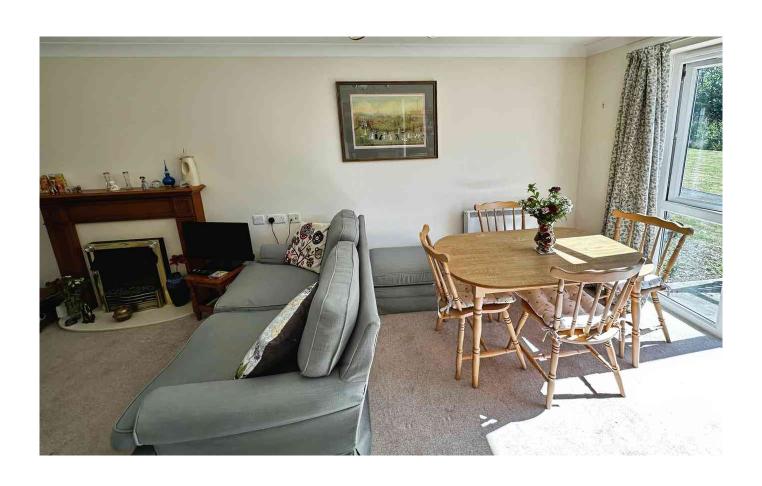

#### ACCOMMODATION:

The property has bright and spacious accommodation throughout, including a large double bedroom with a built-in wardrobe. There is a welcoming living/dining area that flows seamlessly into a modern fitted kitchen comprising an electric hob and oven. The bathroom is fitted with a shower, basin and WC. There is an electric fireplace situated in the living/dining room and each of the rooms throughout the home are decorated in neutral tones, helping to provide a blank canvas for a new prospective owner.