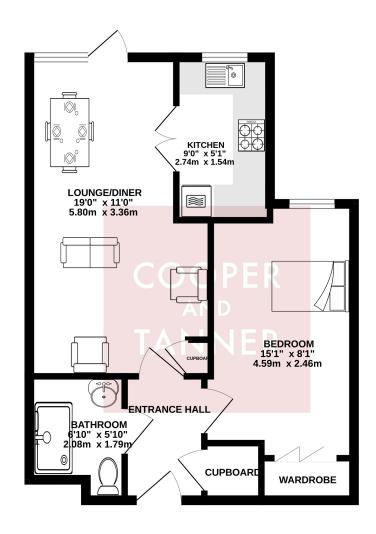

#### **GROUND FLOOR** 474 sq.ft. (44.0 sq.m.) approx.

#### GROUND FLOOR FLAT

#### TOTAL FLOOR AREA: 474 sq.ft. (44.0 sq.m.) approx.