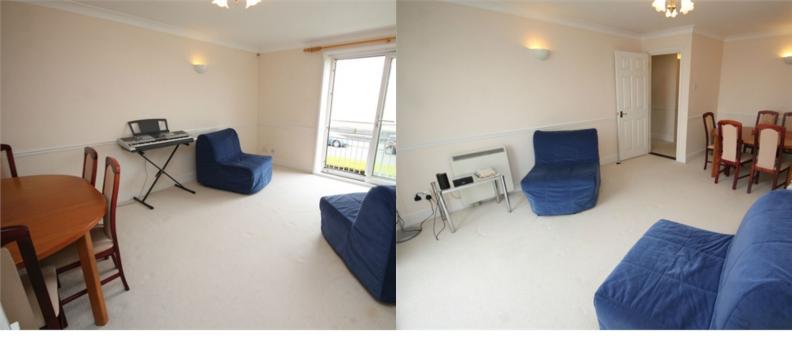

#### LOUNGE/DINER

17' 6" narrowing to 13'5" x 11' 11" (5.33m x 3.63m) Double glazed patio doors to Juliette balcony with views over the beach and sea, fitted carpet, smooth and coved ceiling, two storage heaters.