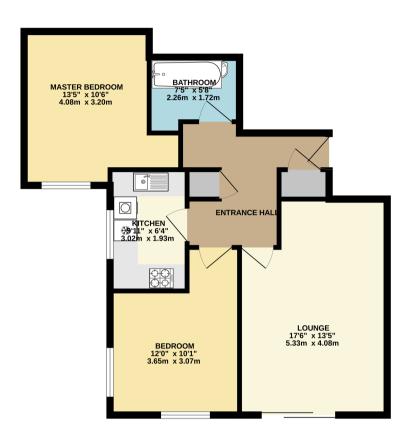

#### FLOORPLAN & EPC

GROUND FLOOR

OCEAN VIEW

Whils every attemp has been made to ensure the accuracy of the floopfan contained here, measurements of doors, windows, nooms and any other lens are approximate and no responsitively is taken to any error, omission or mis-statement. This plan is for illustrative purposes only and should be used as such by any prospective purchaser. The services, systems and applances: shown have not been tested and no guarantee as to their operability or efficiency can be given. Made with Merkingk 02205