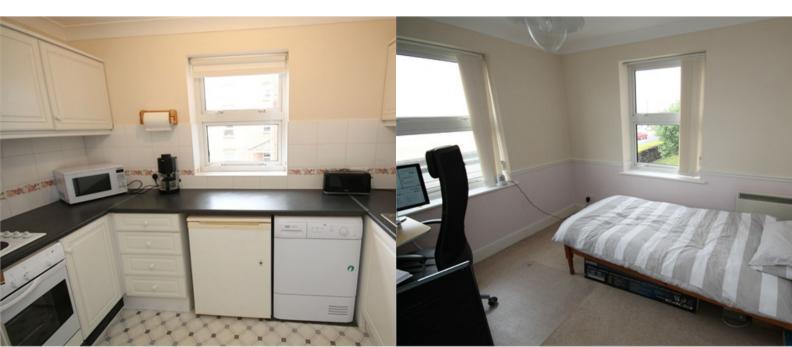

#### **KITCHEN**

9' 11" x 6' 4" (3.02m x 1.93m) Fitted with a range of fronted base, drawer and base units, roll edge work surfaces inset stainless steel single bowl sink and drainer unit. Built in electric oven and hob with extractor over, space for fridge, space for tumble dryer, space and plumbing for washing machine. Double glazed window to side, vinyl flooring, smooth and coved ceiling, tiled splash backs, electric heater.

#### **BEDROOM ONE**

13' 5" narrowing to 10'6" x 10' 1" (4.09m x 3.07m) Double glazed windows to front and side aspects, fitted carpet, smooth and coved ceiling, storage heater.

#### **BEDROOM TWO**

12' narrowing to 10'3" x 10' 1" plus door recess (3.66m x 3.07m) Double glazed window to front, fitted carpet, smooth and coved ceiling, storage heater.