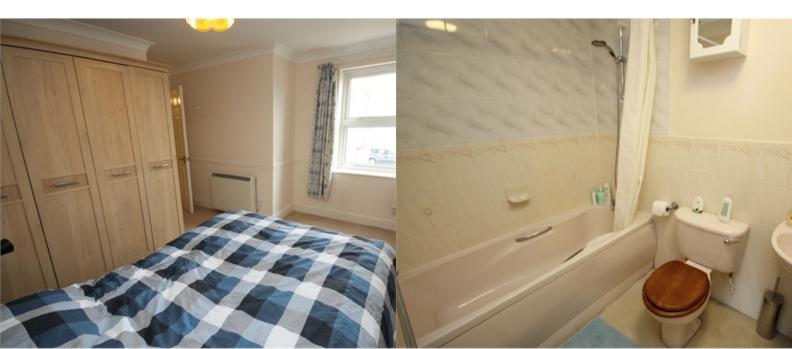

#### **BEDROOM ONE**

13' 5" narrowing to 10'6" x 10' 1" (4.09m x 3.07m) Double glazed windows to front and side aspects, fitted carpet, smooth and coved ceiling, storage heater.

#### **BEDROOM TWO**

12' narrowing to 10'3" x 10' 1" plus door recess (3.66m x 3.07m) Double glazed window to front, fitted carpet, smooth and coved ceiling, storage heater.

### BATHROOM

7' 5" x 5' 8" (2.26m x 1.73m) Suite comprising low level WC, pedestal wash hand basin and panelled bath with mixer taps and shower attachment over (not tested). Fitted carpet, smooth and coved ceiling, part tiled walls.