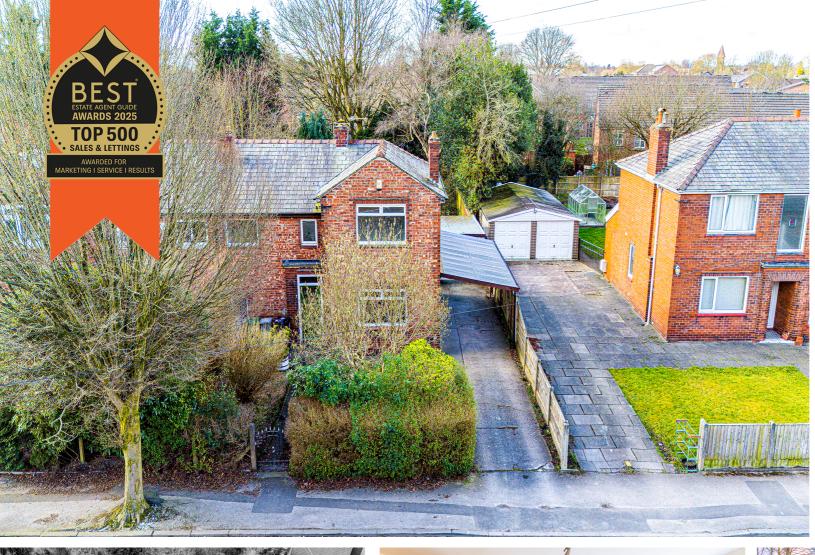

## Broadway, Partington, M31 4DH

\*\*NO ONWARD CHAIN\*\* - \*\*LARGE PRIVATE REAR GARDEN\*\* -VITALSPACE ESTATE AGENTS are pleased to offer for sale this deceptively spacious, well appointed THREE BEDROOM semi detached family residence situated on arguably one of Partington's most desirable roads. Ideal for any growing family, this property benefits from gas central heating and uPVC double glazing and briefly comprises; Entrance hallway, a good sized living room with sliding doors leading out into the rear garden, a fitted kitchen which opens into a dining room and an excellent sized understairs storage room. Stairs rise to spacious landing which opens into three well proportioned bedrooms, a two piece bathroom and a separate WC. Externally to the front of the property, there is a pleasant, ornate lawned garden alongside a driveway providing ample off road parking which leads up a car port with a detached garage beyond. To the rear, without doubt, one of the main attracting features of this enviable family home is the secluded rear garden, not overlooked to the rear, measuring approximately 80ft in length including a paved patio area with a mainly lawned garden beyond which is fenced for privacy. Located in the heart of Partington within walking distance of the shopping centre, Broadoak High School and Partington sports village. Partington also benefits from easy access to Lymm and is only a few minutes drive to the M60 motorway. An internal viewing is highly recommended to fully appreciate all this property has to offer. Contact VitalSpace Estate Agents for further information or to arrange an internal inspection.

## Features

- Three Bedrooms
- Semi detached property
- Gas central heating
- Driveway and garage
- Open plan dining kitchen
- Highly desirable location
- No onward chain
- Deceptively spacious
- South West facing garden
- Viewing essential