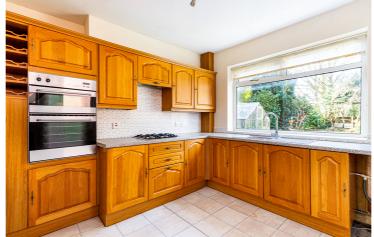

## Broadway, Partington, M31 4DH

\*\*NO ONWARD CHAIN\*\* - \*\*LARGE PRIVATE REAR GARDEN\*\* -VITALSPACE ESTATE AGENTS are pleased to offer for sale this deceptively spacious, well appointed THREE BEDROOM semi detached family residence situated on arguably one of Partington's most desirable roads. Ideal for any growing family, this property benefits from gas central heating and uPVC double glazing and briefly comprises; Entrance hallway, a good sized living room with sliding doors leading out into the rear garden, a fitted kitchen which opens into a dining room and an excellent sized understairs storage room. Stairs rise to spacious landing which opens into three well proportioned bedrooms, a two piece bathroom and a separate WC. Externally to the front of the property, there is a pleasant, ornate lawned garden alongside a driveway providing ample off road parking which leads up a car port with a detached garage beyond. To the rear, without doubt, one of the main attracting features of this enviable family home is the secluded rear garden, not overlooked to the rear, measuring approximately 80ft in length including a paved patio area with a mainly lawned garden beyond which is fenced for privacy. Located in the heart of Partington within walking distance of the shopping centre, Broadoak High School and Partington sports village. Partington also benefits from easy access to Lymm and is only a few minutes drive to the M60 motorway. An internal viewing is highly recommended to fully appreciate all this property has to offer. Contact VitalSpace Estate Agents for further information or to arrange an internal inspection.