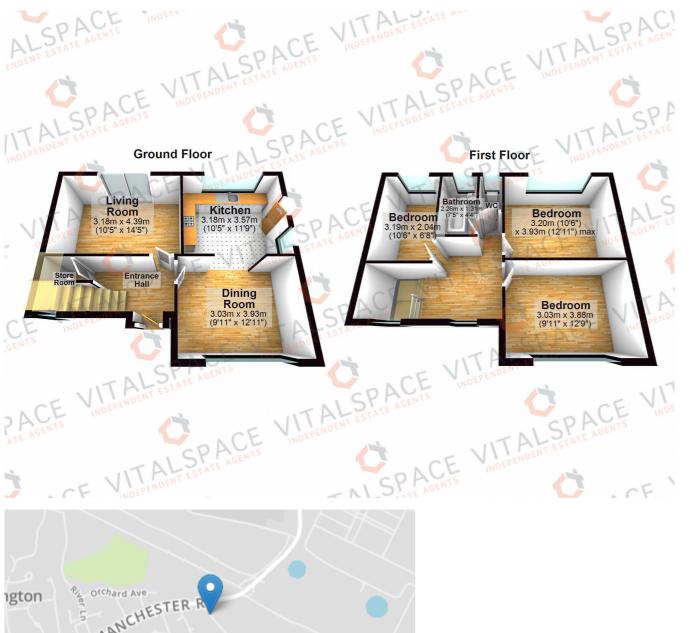

## Broadway, Partington, M31 4DH

\*\*NO ONWARD CHAIN\*\* - \*\*LARGE PRIVATE REAR GARDEN\*\* -VITALSPACE ESTATE AGENTS are pleased to offer for sale this deceptively spacious, well appointed THREE BEDROOM semi detached family residence situated on arguably one of Partington's most desirable roads. Ideal for any growing family, this property benefits from gas central heating and uPVC double glazing and briefly comprises; Entrance hallway, a good sized living room with sliding doors leading out into the rear garden, a fitted kitchen which opens into a dining room and an excellent sized understairs storage room. Stairs rise to spacious landing which opens into three well proportioned bedrooms, a two piece bathroom and a separate WC. Externally to the front of the property, there is a pleasant, ornate lawned garden alongside a driveway providing ample off road parking which leads up a car port with a detached garage beyond. To the rear, without doubt, one of the main attracting features of this enviable family home is the secluded rear garden, not overlooked to the rear, measuring approximately 80ft in length including a paved patio area with a mainly lawned garden beyond which is fenced for privacy. Located in the heart of Partington within walking distance of the shopping centre, Broadoak High School and Partington sports village. Partington also benefits from easy access to Lymm and is only a few minutes drive to the M60 motorway. An internal viewing is highly recommended to fully appreciate all this property has to offer. Contact VitalSpace Estate Agents for further information or to arrange an internal inspection.

## Features

- Three Bedrooms
- Semi detached property
- Gas central heating
- Driveway and garage
- Open plan dining kitchen
- Highly desirable location
- No onward chain
- Deceptively spacious
- South West facing garden
- Viewing essential