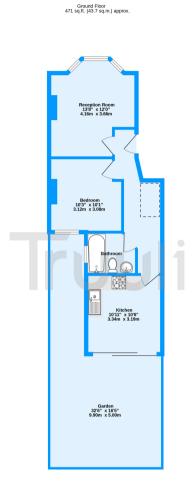

TOTAL FLOOR AREA: 471 sq.ft. (43.7 sq.m.) approx.

Measurements are approximate. Not to scale. Illustrative purposes only
Made with Metropix #22023