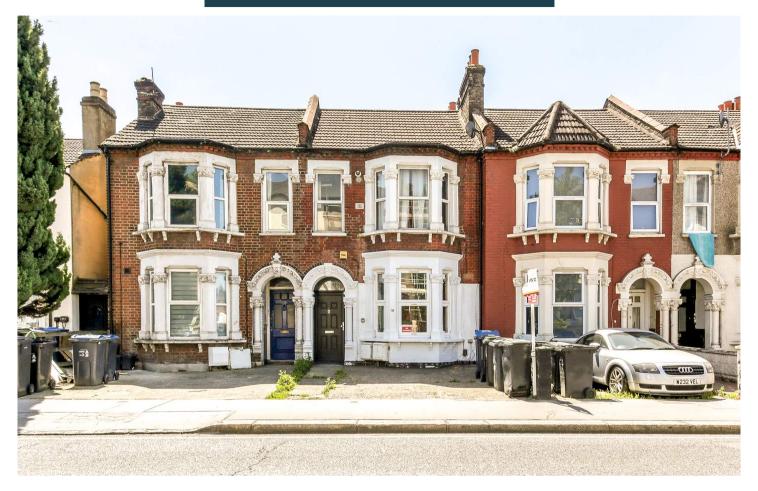

## Truuli

St James's Road, Croydon, Surrey, CR0

£250,000 Leasehold

- Off-street parking
- Private garden
- Newly refurbished

- Chain free
- Convenient location
- Ground floor apartment

## St James's Road, Croydon, Surrey, CR0

## £250,000 Leasehold

Refurbished and ready for you to move in, this one-bedroom groundfloor apartment on St James's Road with off-street parking and a private garden is immediately available to view.

St James Road, Croydon, CR0