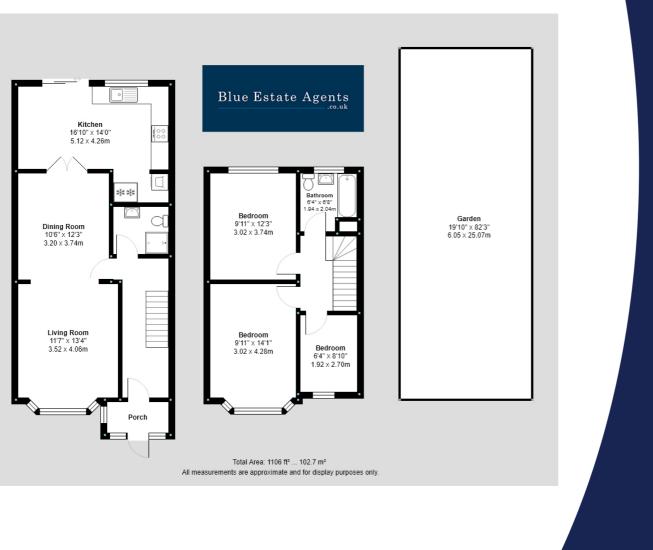

## Hounslow, TW4 6NB

Blue Estate Agents are delighted to offer this beautifully presented and extended threebedroom mid-terrace family home, available exclusively through us on a sole agency basis.

Perfectly positioned in a popular residential area close to Heathrow Airport, excellent transport links, and sought-after local schools, this property offers superb living space, modern convenience, and fantastic scope for future growth. The ground floor welcomes you with a bright front entrance lobby leading into a spacious through lounge, complete with a charming bay window to the front elevation and carpeted flooring, ideal for relaxing and entertaining. To the rear, the property has been thoughtfully extended to accommodate a modern kitchen and dining area, featuring a stylish tiled floor, ample worktop space, generous storage, and well-positioned appliances—making it the heart of the home. A well-sized ground floor shower room with WC adds everyday practicality and convenience.

Upstairs, you'll find three well-proportioned bedrooms, each with built-in wardrobes providing excellent storage. The family bathroom suite is generously sized and

Blue Estate Agents

Blue Estate Agents

Blue Estate Agents 315 Vicarage Farm Road, Hounslow Greater London TW5 0DR