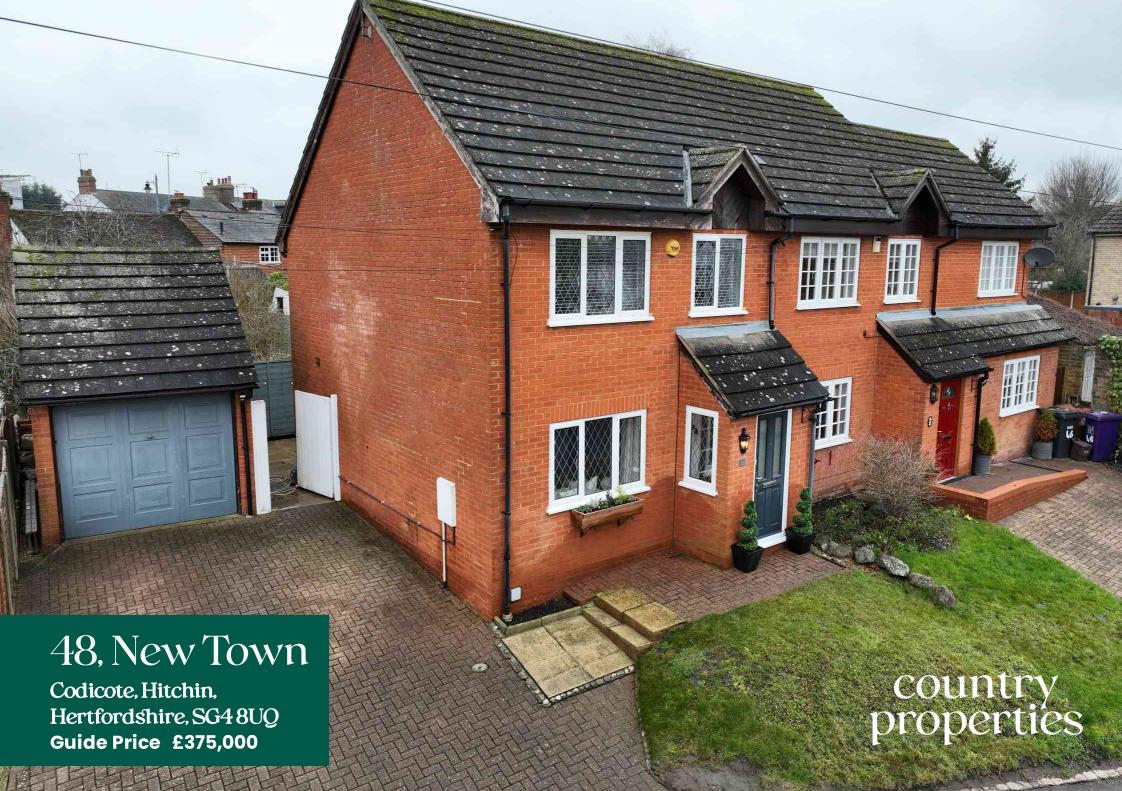

WHAT A GEM!! This delightful 2 bed semi detached property comprises of modern decoration throughout, off road parking for 2 cars with detached garage and courtyard garden. With modern flooring, kitchen and bathroom this property is a must view.

## Front Garden

Block paved pathway leading to UPVC front door. Blocked paved driveway big enough for two cars also leading to garage. Small lawn area.

# Garage

Roll over door to gain access from the front. Door leading to garden within. Decent space for storage with the added bonus of boarded roof for extra storage.

All measurements are approximate and quoted in metric with imperial equivalents and for general guidance only and whilst every attempt has been made to ensure accuracy, they must not be relied on. The fixtures, fittings and appliances referred to have not been tested and therefore no guarantee can be given and that they are in working order. Internal photographs are reproduced for general information and it must not be inferred that any item shown is included with the property. For a free valuation, contact the numbers listed on the brochure