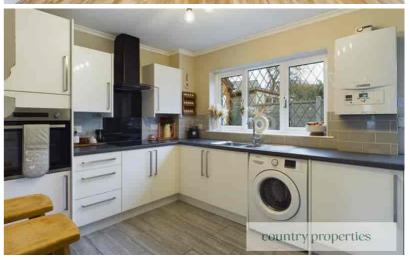

#### Kitchen

Selection of wall and floor storage cupboards white in colour. Selection of integrated appliances including candy oven, 4 ring electric induction hob and extractor fan over. Space for under the counter washing machine and space for freestanding fridge freezer. Under the stair storage cupboard. Modern radiator. Two lined casement double glazed UPVC windows overlooking the garden. UPVC door leading to garden. Wall mounted Vaillant combi boiler which runs off a hive heating system.. Tiled flooring. 11/2 stainless steel sink basin with chrome mixer tap.