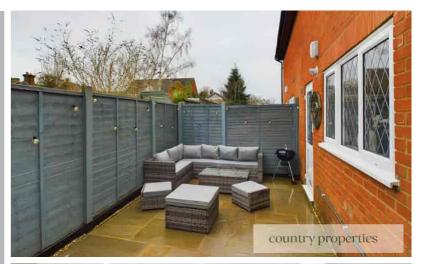

## Rear Garden

Low maintenance courtyard garden with newly laid Indian sandstone paving. Door leading to garage. Gated side access. Outdoor tap.