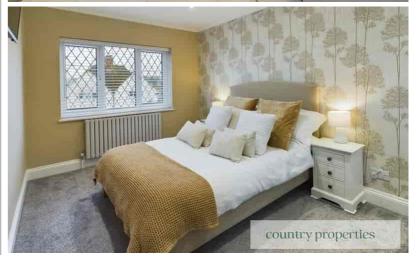

#### Master Bedroom

Continuation of new carpet. Modern radiator. Two line casement double glazed UPVC windows overlooking the front with field views .USB plug sockets. Sunken ceiling downlighters.

#### Bedroom 2

Continuation of new carpet. Two line casement double glazed UPVC windows overlooking the front with field views. New modern radiator. USB plug sockets. Door leading to built in wardrobe.