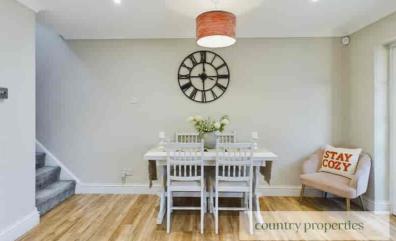

# Living / Dining Room

Freshly laid oak effect laminated flooring continuing from porch. Two line casement double glazed UPVC windows overlooking the front. Newly laid carpeted stairs leading to 1st floor. USB plug sockets. TV and telephone point. Modern wall mounted radiator. Sunken ceiling downlighters. Door leading to kitchen.