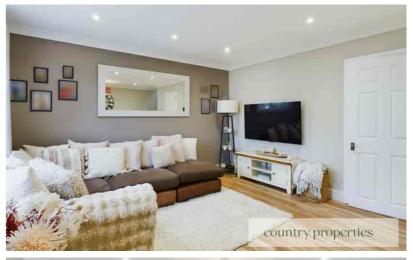

# Living / Dining Room

Freshly laid oak effect laminated flooring continuing from porch. Two line casement double glazed UPVC windows overlooking the front. Newly laid carpeted stairs leading to 1st floor. USB plug sockets. TV and telephone point. Modern wall mounted radiator. Sunken ceiling downlighters. Door leading to kitchen.