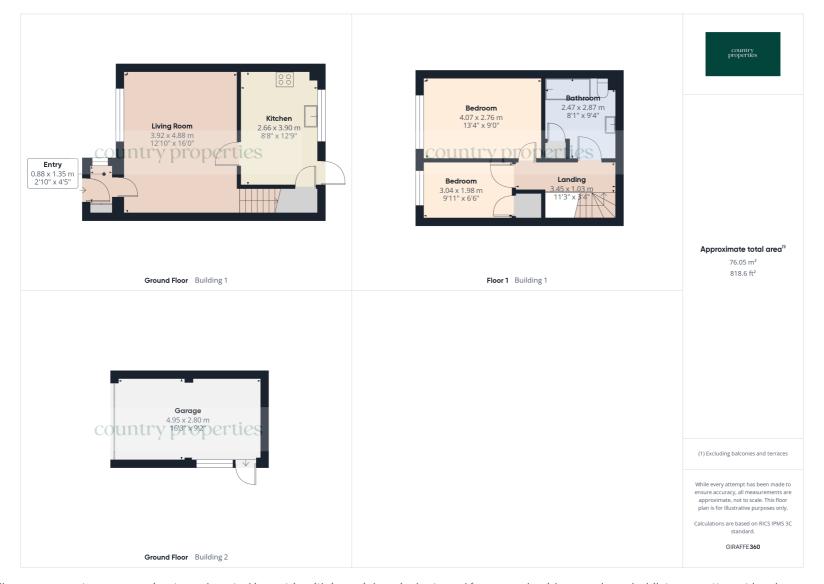

## **Ground Floor**

#### First Floor

# Garage

Roll over door to gain access from the front. Door leading to garden within. Decent space for storage with the added bonus of boarded roof for extra storage.

All measurements are approximate and quoted in metric with imperial equivalents and for general guidance only and whilst every attempt has been made to ensure accuracy, they must not be relied on. The fixtures, fittings and appliances referred to have not been tested and therefore no guarantee can be given and that they are in working order. Internal photographs are reproduced for general information and it must not be inferred that any item shown is included with the property. For a free valuation, contact the numbers listed on the brochure