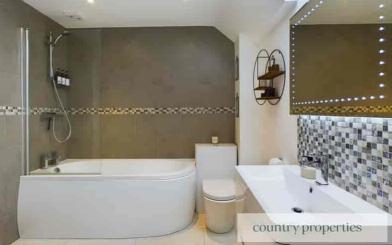

# Bathroom

Three piece bathroom suite comprising of modern panelled bath with chrome mixer taps. Thermostatically controlled shower with riser adjustment. Low level WC with dual flush. Large sink basin with chrome mixer tap with draw storage underneath and mosaic style splash-back. Sunken ceiling downlighters. Velux skylight.. Extractor fan. Door leading to airing cupboard with shelving for storage. Laminated tile style flooring. Fully tiled walls around bath area. Mounted heated towel rail.