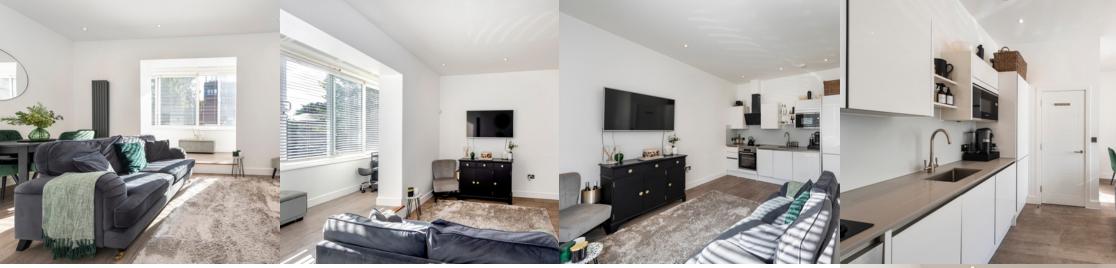

## Open-Plan Kitchen / Living Room

5.70m x 4.23m (18' 8" x 13' 11") Laminate flooring; range of softclosing wall and base units with quartz worktops and complementary splashback; fitted electric hob, extractor hood, fitted oven, integrated fridge/freezer, 2 radiators; double glazed windows with venetian blinds.