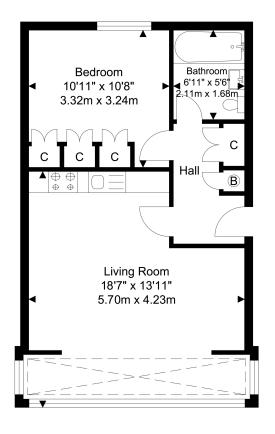

## Open-Plan Kitchen / Living Room

5.70m x 4.23m (18' 8" x 13' 11") Laminate flooring; range of softclosing wall and base units with quartz worktops and complementary splashback; fitted electric hob, extractor hood, fitted oven, integrated fridge/freezer, 2 radiators; double glazed windows with venetian blinds.

#### Bedroom

 $3.32m \times 3.24m (10' 11" \times 10' 8")$  Laminate flooring, floor-to-ceiling fitted wardrobes, radiator; double glazed windows with venetian blinds.

#### Bathroom

 $2.11 \, \text{m} \times 1.68 \, \text{m}$  (6'  $11'' \times 5'$  6") Ceramic tiled flooring with underfloor heating; tiled walls; bath with filler tap and thermostatic shower over; vanity unit with wash-hand basin; w/c, heated towel-rail, extractor fan.

Approximate Floor Area 481.68 SQ.FT. (44.75 SQ.M.)

TOTAL APPROX FLOOR AREA 481.68 SQ. FT / 44.75 SQ. M For Identification Purposes Only.