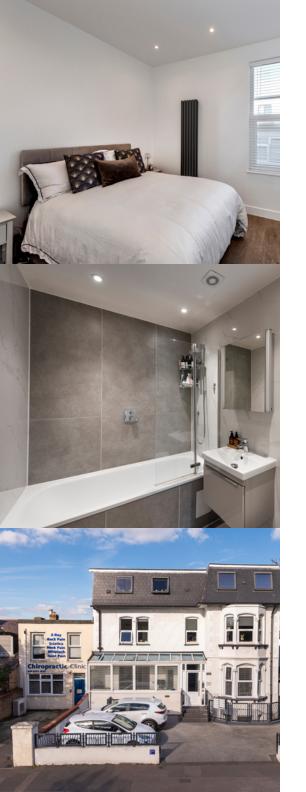

#### Bedroom

 $3.32m \times 3.24m (10' 11" \times 10' 8")$  Laminate flooring, floor-to-ceiling fitted wardrobes, radiator; double glazed windows with venetian blinds.

#### Bathroom

 $2.11 \, \text{m} \times 1.68 \, \text{m}$  (6'  $11'' \times 5'$  6") Ceramic tiled flooring with underfloor heating; tiled walls; bath with filler tap and thermostatic shower over; vanity unit with wash-hand basin; w/c, heated towel-rail, extractor fan.