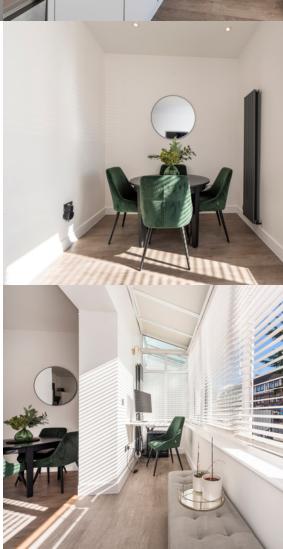

## Open-Plan Kitchen / Living Room

5.70m x 4.23m (18' 8" x 13' 11") Laminate flooring; range of softclosing wall and base units with quartz worktops and complementary splashback; fitted electric hob, extractor hood, fitted oven, integrated fridge/freezer, 2 radiators; double glazed windows with venetian blinds.