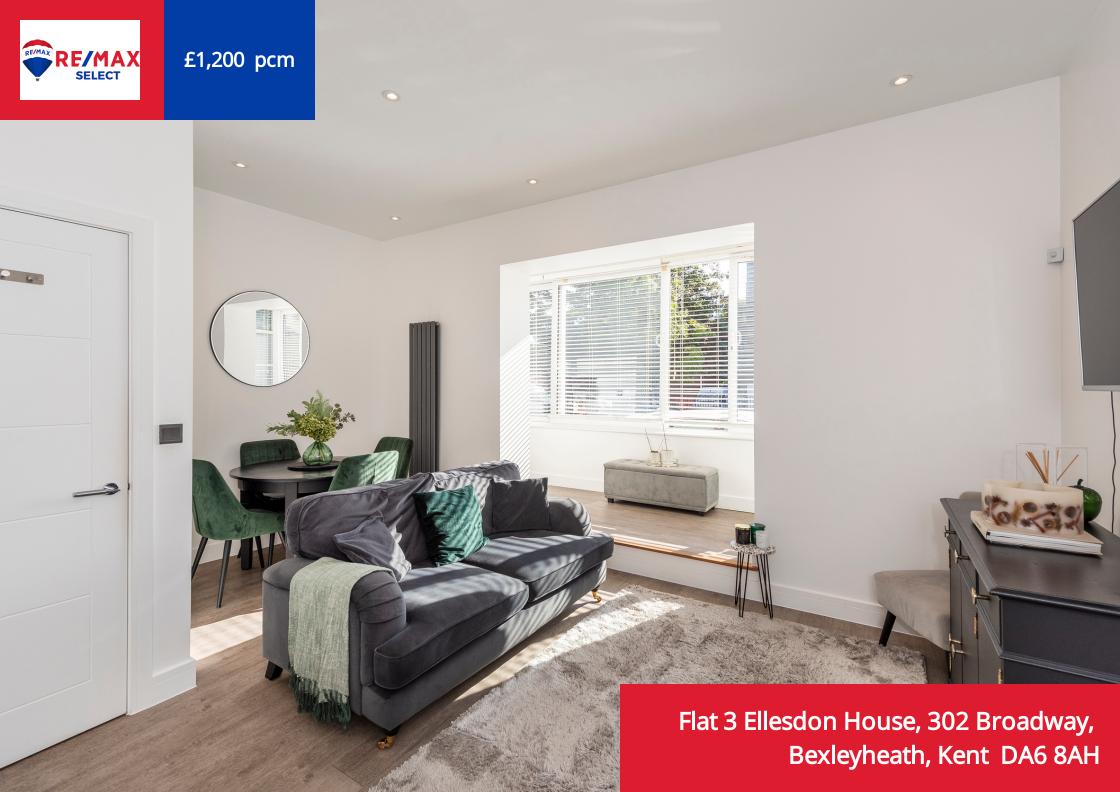

### PROPERTY DESCRIPTION

RE/MAX SELECT are delighted to offer for rent this stunning ground floor apartment with ALLOCATED PARKING, close to transportation links including Bexleyheath Station, and amenities, including Bexleyheath Broadway. This spacious property comprises one large double bedroom, large open-plan kitchen/living room, and luxury bathroom with underfloor heating. Further benefits include double glazing and central heating.

## Open-Plan Kitchen / Living Room

5.70m x 4.23m (18' 8" x 13' 11") Laminate flooring; range of softclosing wall and base units with quartz worktops and complementary splashback; fitted electric hob, extractor hood, fitted oven, integrated fridge/freezer, 2 radiators; double glazed windows with venetian blinds.