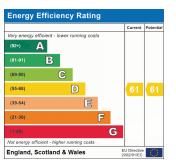

r-to-ceiling fitted wardrobes, radiator; double glazed windows with venetian blinds.

#### Bathroom

 $2.11 \, \text{m} \times 1.68 \, \text{m}$  (6'  $11'' \times 5'$  6") Ceramic tiled flooring with underfloor heating; tiled walls; bath with filler tap and thermostatic shower over; vanity unit with wash-hand basin; w/c, heated towel-rail, extractor fan.

## **Allocated Parking**

Off street parking.

#### Information:

- Close to A2 / M25
- 0.5 miles (approx) to Bexleyheath Station (direct to 5 London Terminal stations)
- 2.8 miles (approx) to Abbey Wood Station with Crossrail / Elizabeth Line & Thameslink
- 0.4 miles (approx) to Danson Park and Lake
- 0.4 miles (approx) to Crook Log Leisure Centre and Swimming Pool
- 0.4 miles (approx) to Broadway Shopping Centre
- Council Tax: Band C







Approximate Floor Area 481.68 SQ.FT. (44.75 SQ.M.)

TOTAL APPROX FLOOR AREA 481.68 SQ. FT / 44.75 SQ. M For Identification Purposes Only.