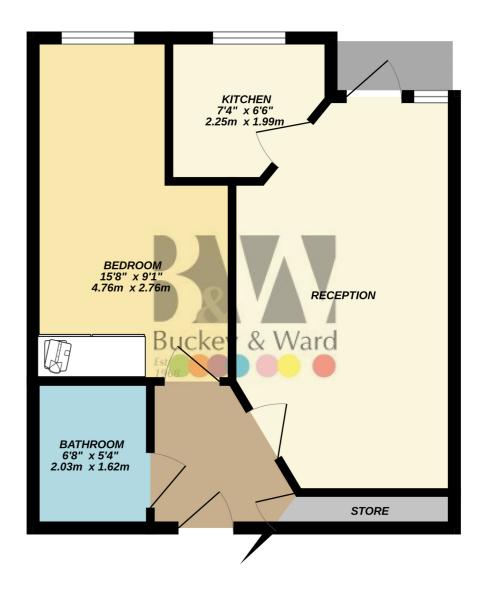

#### **Floor Plans**

GROUND FLOOR 412 sq.ft. (38.3 sq.m.) approx.

#### TOTAL FLOOR AREA: 412 sq.ft. (38.3 sq.m.) approx

Whilst every attempt has been made to ensure the accuracy of the floorplan contained nere, measurements of doors, windows, rooms and any other items are approximate and no responsibility is taken for any error, omission or mis-statement. This plan is for illustrative purposes only and should be used as such by any prospective purchaser. The services, systems and appliances shown have not been tested and no guarantee as to their operability or efficiency can be given. Made with Metrook v2014.