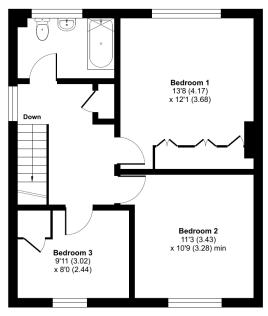

### South Street, Warminster, BA12

Approximate Area = 1334 sq ft / 123.9 sq m For identification only - Not to scale

**GROUND FLOOR** 

**FIRST FLOOR** 

Floor plan produced in accordance with RICS Property Measurement Standards incorporating International Property Measurement Standards (IPMS2 Residential). © ntchecom 2023. Produced for Cooper and Tanner. REF: 1024136