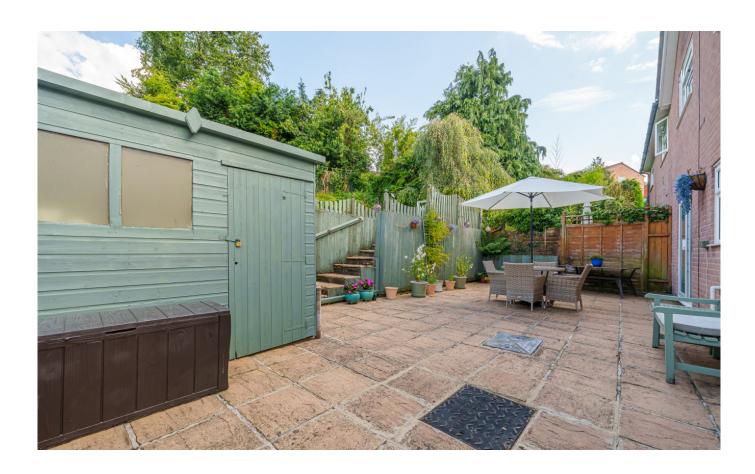

#### **OUTSIDE**

At the front of the property there is a large driveway with parking for 4 cars. There is a gate giving access to the side. At the back of the property there is a large patio ideal for entertaining. There is a shed and fencing providing privacy, steps then lead up to a large terraced garden where there is a garden shed. It is fully enclosed and has two seating areas, an area of lawn, plenty of established plants, shrubs and trees.