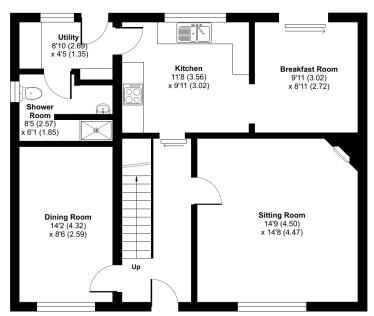

### South Street, Warminster, BA12

Approximate Area = 1334 sq ft / 123.9 sq m For identification only - Not to scale

**GROUND FLOOR** 

**FIRST FLOOR** 

Floor plan produced in accordance with RICS Property Measurement Standards incorporating International Property Measurement Standards (IPMS2 Residential). © ntchecom 2023. Produced for Cooper and Tanner. REF: 1024136