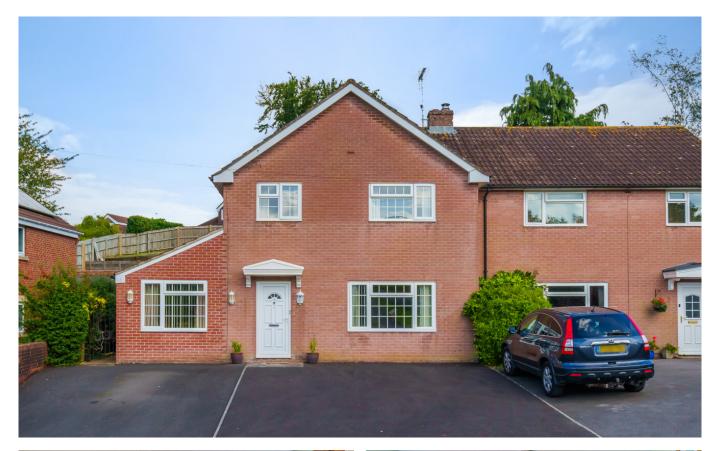

# £345,000 Freehold

This beautiful three bedroom semi detached house is set in a non estate location located close to country side walks. It offers good sized accommodation and ideally would suit a family. It benefits from a kitchen/breakfast room and a separate dining room which could be used as a bedroom. There is a large rear garden and parking for 4 cars.

#### **DESCRIPTION**

This beautiful three bedroom semi detached house is set in a non estate location located close to country side walks. It offers good sized accommodation throughout and ideally would suit a family. It benefits from a kitchen/breakfast room and a separate dining room which could be used as a bedroom. There is a large rear garden and parking for 4 cars. In brief the accommodation comprises and entrance hall, dining room, sitting room, kitchen/breakfast room, utility and shower room. Leading upstairs there are three bedrooms and a family bathroom.

#### **OUTSIDE**

At the front of the property there is a large driveway with parking for 4 cars. There is a gate giving access to the side. At the back of the property there is a large patio ideal for entertaining. There is a shed and fencing providing privacy, steps then lead up to a large terraced garden where there is a garden shed. It is fully enclosed and has two seating areas, an area of lawn, plenty of established plants, shrubs and trees.