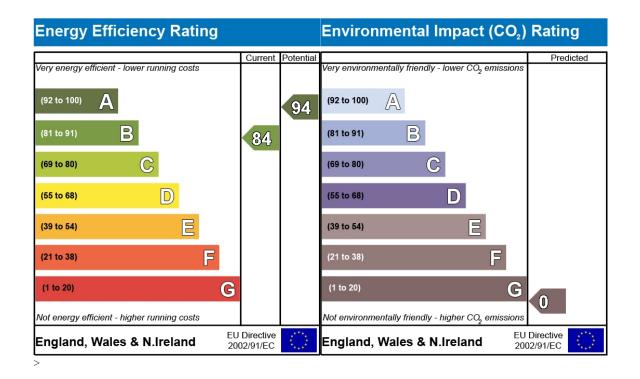

## £370,000 Freehold

- · Outstanding school catchment
- Close to M1
- Local amenities within walking distance
- Four double bedrooms
- Desirable location of Brooklands
- CHAIN FREE
- EPC Rating B