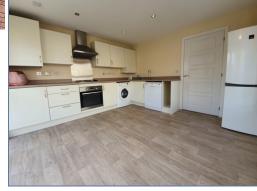

### Ground Floor

| Kitchen/<br>Dining Room     | 3860 x 3587mm | 12'8" × 11'9" |
|-----------------------------|---------------|---------------|
| Family Room/<br>Home Office | 3860 x 2988mm | 12'8" x 9'10" |
| WC                          | 1601 x 846mm  | 5'3" x 2'9"   |