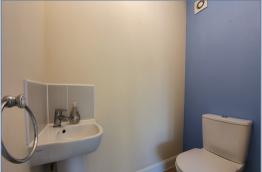

### Ground Floor

| Kitchen/<br>Dining Room     | 3860 x 3587mm | 12'8" × 11'9" |
|-----------------------------|---------------|---------------|
| Family Room/<br>Home Office | 3860 x 2988mm | 12'8" x 9'10" |
| WC                          | 1601 x 846mm  | 5'3" x 2'9"   |