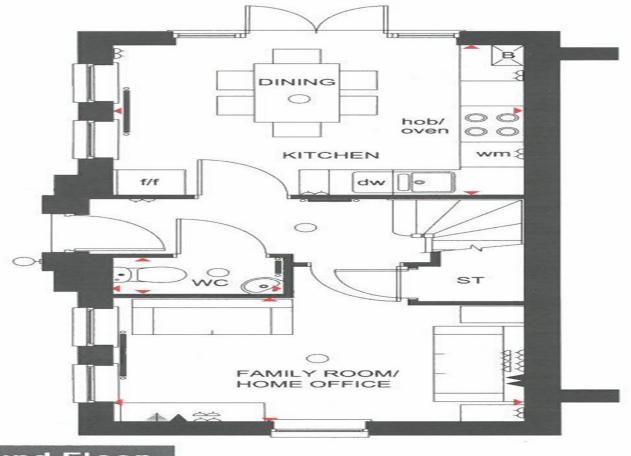

### Ground Floor

| Kitchen/<br>Dining Room     | 3860 x 3587mm | 12'8" × 11'9" |
|-----------------------------|---------------|---------------|
| Family Room/<br>Home Office | 3860 x 2988mm | 12'8" x 9'10" |
| WC                          | 1601 x 846mm  | 5'3" x 2'9"   |

(Approximate dimensions)