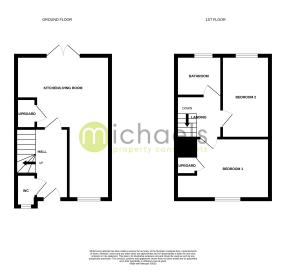

#### **Room Measurements**

#### **Entrance Hall**

#### Kitchen/Living Room

21' 5" x 14' 0" (6.53m x 4.27m)

#### WC

5' 1" x 2' 7" (1.55m x 0.79m)

#### First Floor

#### **Bedroom One**

14' 0" x 9' 2" (4.27m x 2.79m)

#### **Bedroom Two**

12'0" x 7' 2" (3.66m x 2.18m)

#### **Bathroom**

6'6" x 6'0" (1.98m x 1.83m)

#### Floorplans