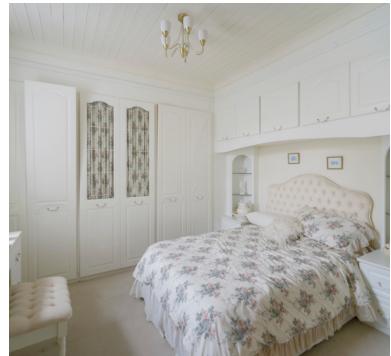

## Bedroom

 $10' \ 8" \times 13' \ 9" \ (3.25m \times 4.19m)$  Double glazed window to side aspect, built in wardrobes and storage cupboards.

### **Bedroom**

11' 7"  $\times$  9' 10" (3.53m  $\times$  3.00m) Double glazed window to rear aspect, built in wardrobes and storage cupboards.