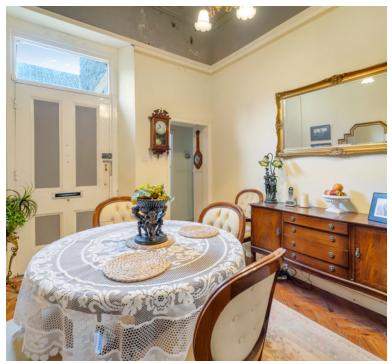

## **Dining Room**

 $9' 6" \times 11' 10" (2.90m \times 3.61m)$  Doors to all rooms, storage cupboard and radiator.