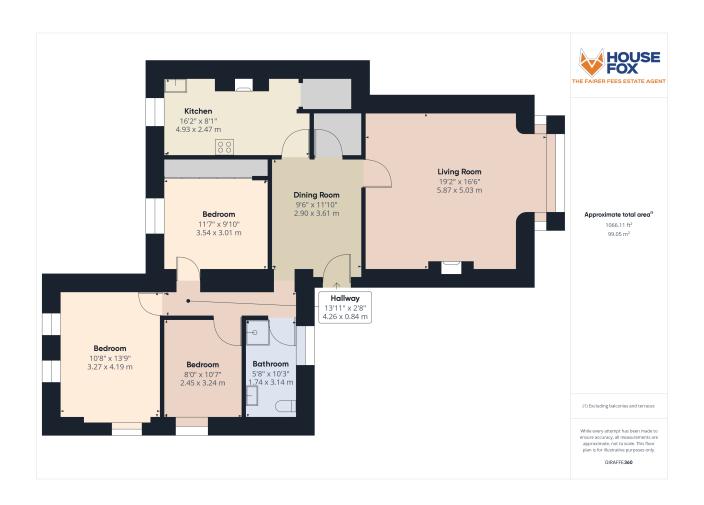

## **Dining Room**

 $9' 6" \times 11' 10" (2.90m \times 3.61m)$  Doors to all rooms, storage cupboard and radiator.

## Living Room

19' 2"  $\times$  16' 6" (5.84m  $\times$  5.03m) Bay windows to front aspect, radiator and fireplace.

### Kitchen

16' 2"  $\times$  8' 1" (4.93m  $\times$  2.46m) Double glazed window to rear aspect, range of wall and base units inset sink and drainer, space and plumbing for washing machine, space for cooker, storage cupboard with space for fridge freezer, radiator.

#### **Bathroom**

5' 8" x 10' 3" (1.73m x 3.12m) Obscure window to front aspect, fully enclosed corner shower with fitted shower attachment, low level WC, vanity wash hand basin, heated towel rail.

### **Bedroom**

 $8' \ 0'' \ x \ 10' \ 7'' \ (2.44 m \ x \ 3.23 m)$  Double glazed window to side aspect, radiator.

## Bedroom

 $10' \ 8" \times 13' \ 9" \ (3.25m \times 4.19m)$  Double glazed window to side aspect, built in wardrobes and storage cupboards.

### **Bedroom**

11' 7"  $\times$  9' 10" (3.53m  $\times$  3.00m) Double glazed window to rear aspect, built in wardrobes and storage cupboards.

## **FLOORPLAN & EPC**