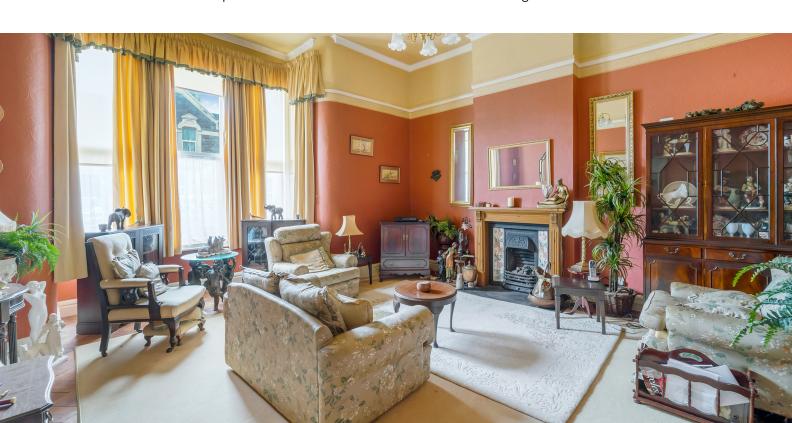

## Living Room

19' 2"  $\times$  16' 6" (5.84m  $\times$  5.03m) Bay windows to front aspect, radiator and fireplace.