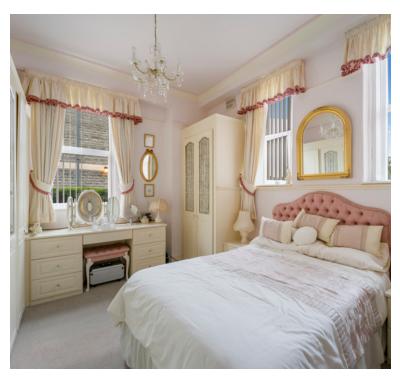

### **Bedroom**

 $8' \ 0'' \ x \ 10' \ 7'' \ (2.44 m \ x \ 3.23 m)$  Double glazed window to side aspect, radiator.