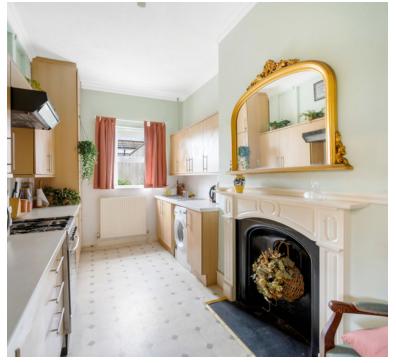

### Kitchen

16' 2"  $\times$  8' 1" (4.93m  $\times$  2.46m) Double glazed window to rear aspect, range of wall and base units inset sink and drainer, space and plumbing for washing machine, space for cooker, storage cupboard with space for fridge freezer, radiator.