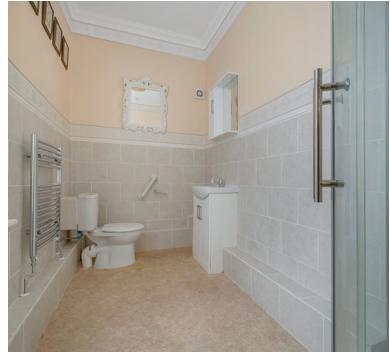

#### **Bathroom**

5' 8" x 10' 3" (1.73m x 3.12m) Obscure window to front aspect, fully enclosed corner shower with fitted shower attachment, low level WC, vanity wash hand basin, heated towel rail.