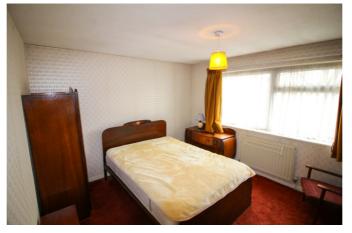

#### Bedroom 1

With front aspect window, radiator and storage cupboard.

#### Bedroom 2

With front aspect window, radiator and storage cupboard.

#### Bedroom 3

With rear aspect window and radiator.