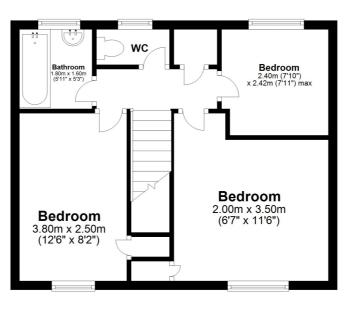

#### Bedroom 1

With front aspect window, radiator and storage cupboard.

#### Bedroom 2

With front aspect window, radiator and storage cupboard.

#### Bedroom 3

With rear aspect window and radiator.

#### WC

With WC and rear aspect window.

#### Bathroom

With rear aspect window, wash hand basin and bath with electric shower over.

# **First Floor**