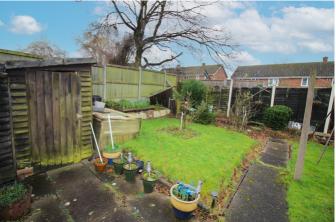

#### Outside

The front of the property is approached via a driveway leading to garage and pathway to entrance door.

To the rear is a garden laid mostly to lawn with door accessing internal store, also with garage, shed and fenced boundaries to sides and rear.