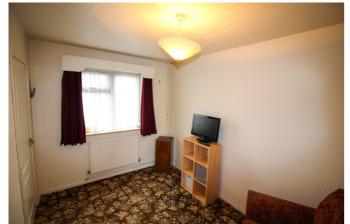

# Dining Room

With front aspect window, radiator and door into kitchen.

#### Bedroom 1

With front aspect window, radiator and storage cupboard.

#### Bedroom 2

With front aspect window, radiator and storage cupboard.

#### Bedroom 3

With rear aspect window and radiator.