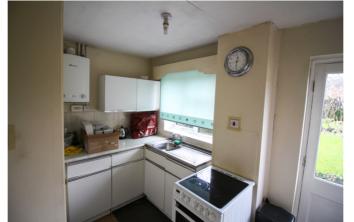

#### Kitchen

With radaitor, matching wall and base units with work surfaces over, stainless steel sink and drainer with mixer tap over, wall mounted boiler, space for upright fridge/freezer as well as cooker, under stairs storage further door to pantry/storage and door leading to the rear garden.