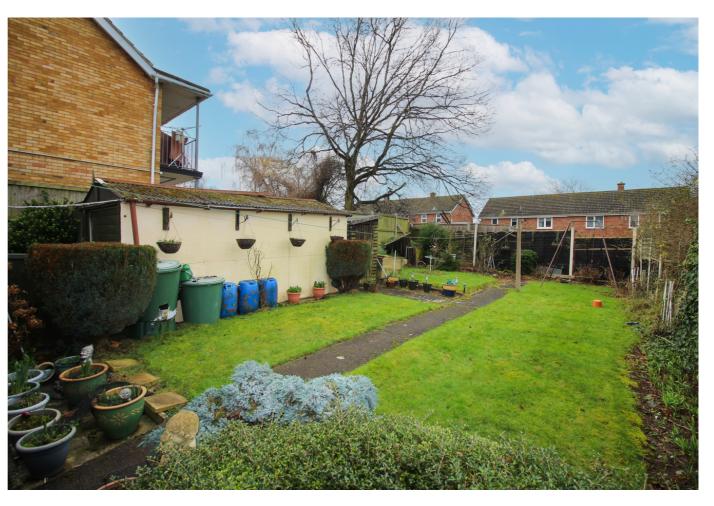

#### Outside

The front of the property is approached via a driveway leading to garage and pathway to entrance door.

To the rear is a garden laid mostly to lawn with door accessing internal store, also with garage, shed and fenced boundaries to sides and rear.