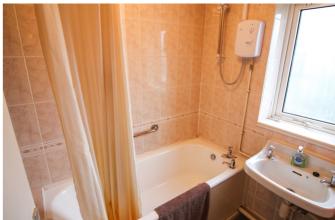

#### Bathroom

With rear aspect window, wash hand basin and bath with electric shower over.