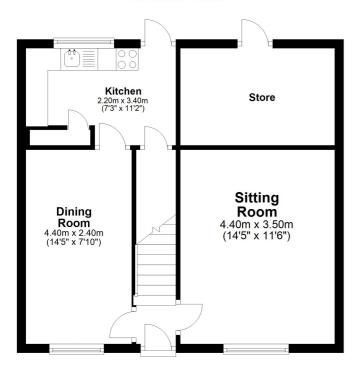

# Sitting Room

A good size room with front aspect window and radiator.

# Dining Room

With front aspect window, radiator and door into kitchen.

#### Kitchen

With radaitor, matching wall and base units with work surfaces over, stainless steel sink and drainer with mixer tap over, wall mounted boiler, space for upright fridge/freezer as well as cooker, under stairs storage further door to pantry/storage and door leading to the rear garden.

# **Ground Floor**