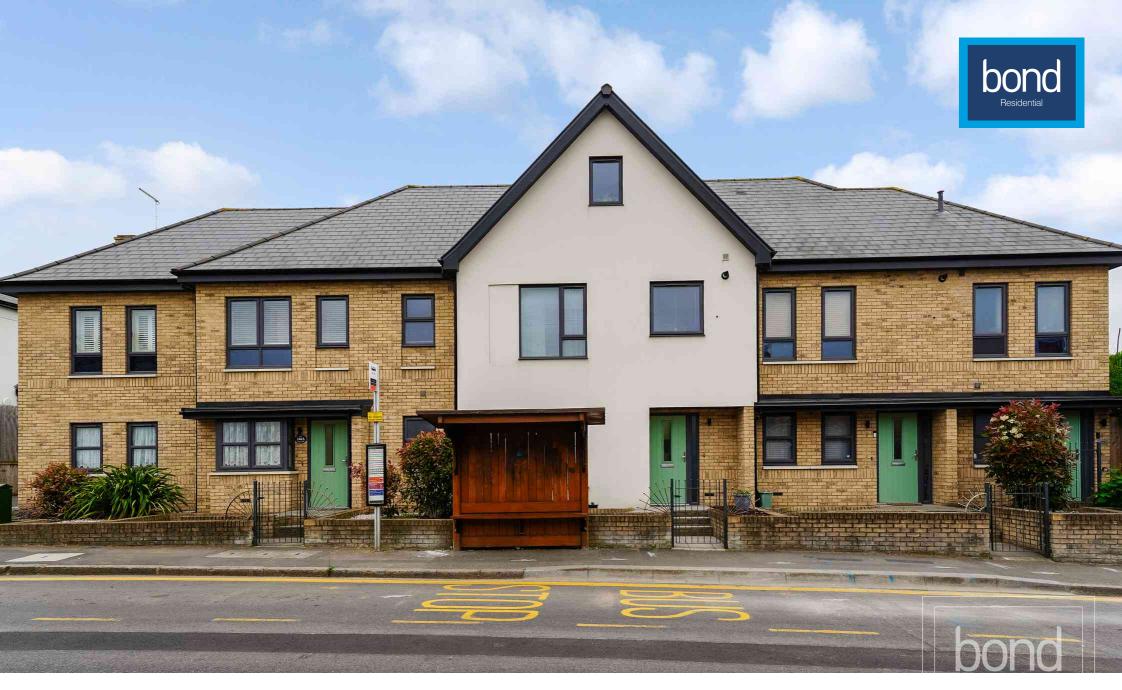

Baddow Road, Chelmsford, Essex, CM2 9RA

Situated on the second floor of a contemporary development, this beautifully presented two-bedroom apartment offers a perfect blend of modern living, generous proportions, and a tranquil setting. With an internal floor area of approximately 913 sq ft, the property enjoys bright and airy spaces throughout, enhanced by sleek finishes and thoughtful design. The heart of the home is the spacious Living/Dining Room, measuring an impressive 19'4" x 14'6". Featuring large glazed doors opening onto a private balcony, this inviting space is ideal for entertaining or relaxing in comfort while enjoying leafy views. Natural light floods the room via dual aspect windows and skylights, complementing the light-toned flooring and fresh décor. The separate Kitchen is a modern, well-equipped space with ample cabinetry, wood-effect worktops, and integrated appliances. Stylish grey cabinetry and chrome fittings create a contemporary feel, while the window over the sink offers a charming outlook and additional natural light. Both Bedrooms are substantial doubles. The principal bedroom to the right of the plan is a standout, measuring 21'6" x 14'7" and benefiting from generous floor space and flexible layout options. The second bedroom is equally impressive at 20'9" x 14'6", ideal for guests, a home office or a second primary suite. A modern Bathroom with full-size bath and sleek tiling, as well as additional built-in storage and a welcoming hallway, complete the layout.

The apartment also benefits from gas central heating and double glazing throughout. Externally the property is set in communal grounds with an allocated parking space. Offered in excellent decorative order, this home is perfect for first-time buyers, downsizers, or investors looking for an attractive, low-maintenance property in a well-connected location.