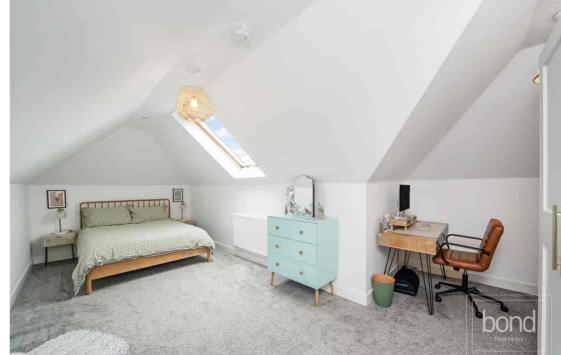

Baddow Road, Chelmsford, Essex, CM2 9RA

Situated on the second floor of a contemporary development, this beautifully presented two-bedroom apartment offers a perfect blend of modern living, generous proportions, and a tranquil setting. With an internal floor area of approximately 913 sq ft, the property enjoys bright and airy spaces throughout, enhanced by sleek finishes and thoughtful design. The heart of the home is the spacious Living/Dining Room, measuring an impressive 19'4" x 14'6". Featuring large glazed doors opening onto a private balcony, this inviting space is ideal for entertaining or relaxing in comfort while enjoying leafy views. Natural light floods the room via dual aspect windows and skylights, complementing the light-toned flooring and fresh décor. The separate Kitchen is a modern, well-equipped space with ample cabinetry, wood-effect worktops, and integrated appliances. Stylish grey cabinetry and chrome fittings create a contemporary feel, while the window over the sink offers a charming outlook and additional natural light. Both Bedrooms are substantial doubles. The principal bedroom to the right of the plan is a standout, measuring 21'6" x 14'7" and benefiting from generous floor space and flexible layout options. The second bedroom is equally impressive at 20'9" x 14'6", ideal for guests, a home office or a second primary suite. A modern Bathroom with full-size bath and sleek tiling, as well as additional built-in storage and a welcoming hallway, complete the layout.