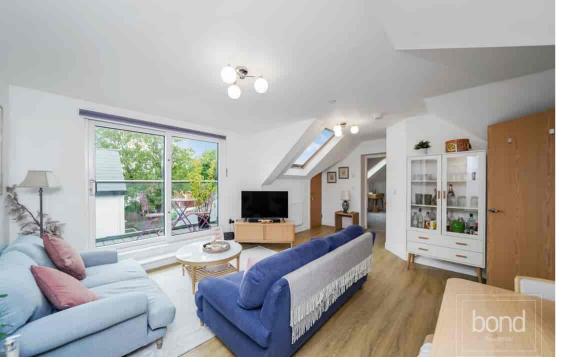

Baddow Road, Chelmsford, Essex, CM2 9RA

Situated on the second floor of a contemporary development, this beautifully presented two-bedroom apartment offers a perfect blend of modern living, generous proportions, and a tranquil setting. With an internal floor area of approximately 913 sq ft, the property enjoys bright and airy spaces throughout, enhanced by sleek finishes and thoughtful design. The heart of the home is the spacious Living/Dining Room, measuring an impressive 19'4" x 14'6". Featuring large glazed doors opening onto a private balcony, this inviting space is ideal for entertaining or relaxing in comfort while enjoying leafy views. Natural light floods the room via dual aspect windows and skylights, complementing the light-toned flooring and fresh décor. The separate Kitchen is a modern, well-equipped space with ample cabinetry, wood-effect worktops, and integrated appliances. Stylish grey cabinetry and chrome fittings create a contemporary feel, while the window over the sink offers a charming outlook and additional natural light. Both Bedrooms are substantial doubles. The principal bedroom to the right of the plan is a standout, measuring 21'6" x 14'7" and benefiting from generous floor space and flexible layout options. The second bedroom is equally impressive at 20'9" x 14'6", ideal for guests, a home office or a second primary suite. A modern Bathroom with full-size bath and sleek tiling, as well as additional built-in storage and a welcoming hallway, complete the layout.