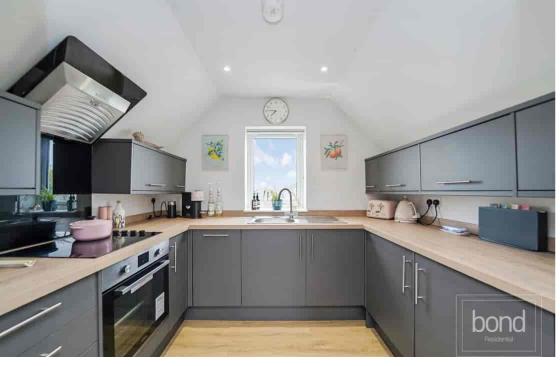

Baddow Road, Chelmsford, Essex, CM2 9RA

Situated on the second floor of a contemporary development, this beautifully presented two-bedroom apartment offers a perfect blend of modern living, generous proportions, and a tranquil setting. With an internal floor area of approximately 913 sq ft, the property enjoys bright and airy spaces throughout, enhanced by sleek finishes and thoughtful design. The heart of the home is the spacious Living/Dining Room, measuring an impressive 19'4" x 14'6". Featuring large glazed doors opening onto a private balcony, this inviting space is ideal for entertaining or relaxing in comfort while enjoying leafy views. Natural light floods the room via dual aspect windows and skylights, complementing the light-toned flooring and fresh décor. The separate Kitchen is a modern, well-equipped space with ample cabinetry, wood-effect worktops, and integrated appliances. Stylish grey cabinetry and chrome fittings create a contemporary feel, while the window over the sink offers a charming outlook and additional natural light. Both Bedrooms are substantial doubles. The principal bedroom to the right of the plan is a standout, measuring 21'6" x 14'7" and benefiting from generous floor space and flexible layout options. The second bedroom is equally impressive at 20'9" x 14'6", ideal for guests, a home office or a second primary suite. A modern Bathroom with full-size bath and sleek tiling, as well as additional built-in storage and a welcoming hallway, complete the layout.