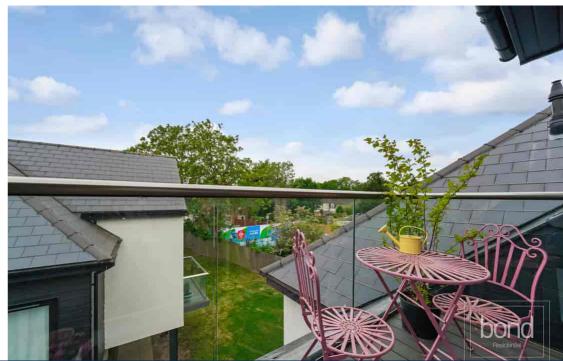

Baddow Road, Chelmsford, Essex, CM2 9RA

Situated on the second floor of a contemporary development, this beautifully presented two-bedroom apartment offers a perfect blend of modern living, generous proportions, and a tranquil setting. With an internal floor area of approximately 913 sq ft, the property enjoys bright and airy spaces throughout, enhanced by sleek finishes and thoughtful design. The heart of the home is the spacious Living/Dining Room, measuring an impressive 19'4" x 14'6". Featuring large glazed doors opening onto a private balcony, this inviting space is ideal for entertaining or relaxing in comfort while enjoying leafy views. Natural light floods the room via dual aspect windows and skylights, complementing the light-toned flooring and fresh décor. The separate Kitchen is a modern, well-equipped space with ample cabinetry, wood-effect worktops, and integrated appliances. Stylish grey cabinetry and chrome fittings create a contemporary feel, while the window over the sink offers a charming outlook and additional natural light. Both Bedrooms are substantial doubles. The principal bedroom to the right of the plan is a standout, measuring 21'6" x 14'7" and benefiting from generous floor space and flexible layout options. The second bedroom is equally impressive at 20'9" x 14'6", ideal for guests, a home office or a second primary suite. A modern Bathroom with full-size bath and sleek tiling, as well as additional built-in storage and a welcoming hallway, complete the layout.

The apartment also benefits from gas central heating and double glazing throughout. Externally the property is set in communal grounds with an allocated parking space. Offered in excellent decorative order, this home is perfect for first-time buyers, downsizers, or investors looking for an attractive, low-maintenance property in a well-connected location.