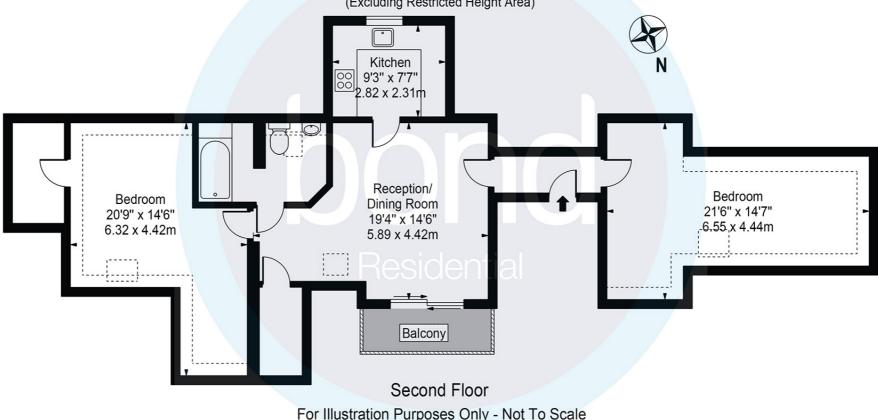

Baddow Road, Chelmsford, Essex, CM2 9RA

Situated on the second floor of a contemporary development, this beautifully presented two-bedroom apartment offers a perfect blend of modern living, generous proportions, and a tranquil setting. With an internal floor area of approximately 913 sq ft, the property enjoys bright and airy spaces throughout, enhanced by sleek finishes and thoughtful design. The heart of the home is the spacious Living/Dining Room, measuring an impressive 19'4" x 14'6". Featuring large glazed doors opening onto a private balcony, this inviting space is ideal for entertaining or relaxing in comfort while enjoying leafy views. Natural light floods the room via dual aspect windows and skylights, complementing the light-toned flooring and fresh décor. The separate Kitchen is a modern, well-equipped space with ample cabinetry, wood-effect worktops, and integrated appliances. Stylish grey cabinetry and chrome fittings create a contemporary feel, while the window over the sink offers a charming outlook and additional natural light. Both Bedrooms are substantial doubles. The principal bedroom to the right of the plan is a standout, measuring 21'6" x 14'7" and benefiting from generous floor space and flexible layout options. The second bedroom is equally impressive at 20'9" x 14'6", ideal for guests, a home office or a second primary suite. A modern Bathroom with full-size bath and sleek tiling, as well as additional built-in storage and a welcoming hallway, complete the layout.

## Baddow Road, CM2 9RA

Approx. Total Internal Area 913 Sq Ft - 84.82 Sq M

(Including Restricted Height Area)

Approx. Gross Internal Area 772 Sq Ft - 71.72 Sq M (Excluding Restricted Height Area)

This floor plan should be used as a general outline for guidance only and does not constitute in whole or in part an offer or contract.