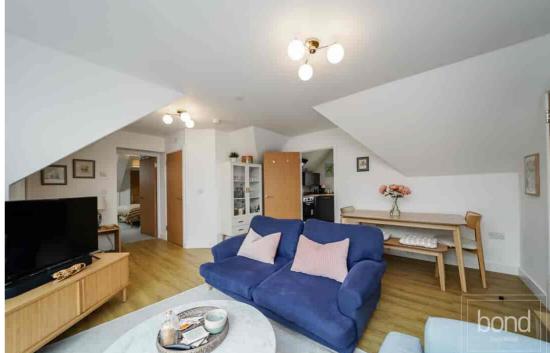

Baddow Road, Chelmsford, Essex, CM2 9RA

Situated on the second floor of a contemporary development, this beautifully presented two-bedroom apartment offers a perfect blend of modern living, generous proportions, and a tranquil setting. With an internal floor area of approximately 913 sq ft, the property enjoys bright and airy spaces throughout, enhanced by sleek finishes and thoughtful design. The heart of the home is the spacious Living/Dining Room, measuring an impressive 19'4" x 14'6". Featuring large glazed doors opening onto a private balcony, this inviting space is ideal for entertaining or relaxing in comfort while enjoying leafy views. Natural light floods the room via dual aspect windows and skylights, complementing the light-toned flooring and fresh décor. The separate Kitchen is a modern, well-equipped space with ample cabinetry, wood-effect worktops, and integrated appliances. Stylish grey cabinetry and chrome fittings create a contemporary feel, while the window over the sink offers a charming outlook and additional natural light. Both Bedrooms are substantial doubles. The principal bedroom to the right of the plan is a standout, measuring 21'6" x 14'7" and benefiting from generous floor space and flexible layout options. The second bedroom is equally impressive at 20'9" x 14'6", ideal for guests, a home office or a second primary suite. A modern Bathroom with full-size bath and sleek tiling, as well as additional built-in storage and a welcoming hallway, complete the layout.