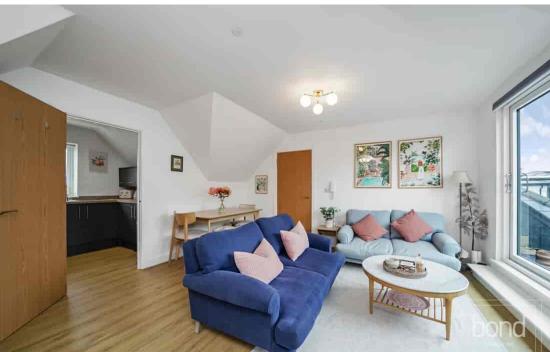

Baddow Road, Chelmsford, Essex, CM2 9RA

Situated on the second floor of a contemporary development, this beautifully presented two-bedroom apartment offers a perfect blend of modern living, generous proportions, and a tranquil setting. With an internal floor area of approximately 913 sq ft, the property enjoys bright and airy spaces throughout, enhanced by sleek finishes and thoughtful design. The heart of the home is the spacious Living/Dining Room, measuring an impressive 19'4" x 14'6". Featuring large glazed doors opening onto a private balcony, this inviting space is ideal for entertaining or relaxing in comfort while enjoying leafy views. Natural light floods the room via dual aspect windows and skylights, complementing the light-toned flooring and fresh décor. The separate Kitchen is a modern, well-equipped space with ample cabinetry, wood-effect worktops, and integrated appliances. Stylish grey cabinetry and chrome fittings create a contemporary feel, while the window over the sink offers a charming outlook and additional natural light. Both Bedrooms are substantial doubles. The principal bedroom to the right of the plan is a standout, measuring 21'6" x 14'7" and benefiting from generous floor space and flexible layout options. The second bedroom is equally impressive at 20'9" x 14'6", ideal for guests, a home office or a second primary suite. A modern Bathroom with full-size bath and sleek tiling, as well as additional built-in storage and a welcoming hallway, complete the layout.