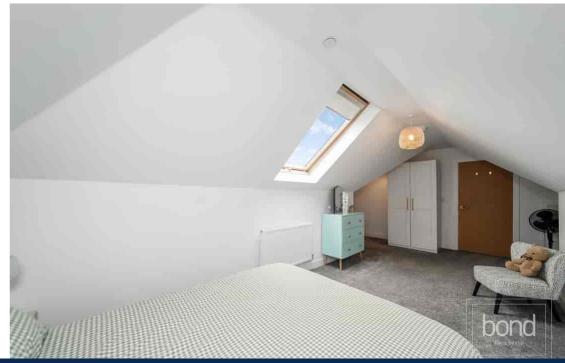

Baddow Road, Chelmsford, Essex, CM2 9RA

Situated on the second floor of a contemporary development, this beautifully presented two-bedroom apartment offers a perfect blend of modern living, generous proportions, and a tranquil setting. With an internal floor area of approximately 913 sq ft, the property enjoys bright and airy spaces throughout, enhanced by sleek finishes and thoughtful design. The heart of the home is the spacious Living/Dining Room, measuring an impressive 19'4" x 14'6". Featuring large glazed doors opening onto a private balcony, this inviting space is ideal for entertaining or relaxing in comfort while enjoying leafy views. Natural light floods the room via dual aspect windows and skylights, complementing the light-toned flooring and fresh décor. The separate Kitchen is a modern, well-equipped space with ample cabinetry, wood-effect worktops, and integrated appliances. Stylish grey cabinetry and chrome fittings create a contemporary feel, while the window over the sink offers a charming outlook and additional natural light. Both Bedrooms are substantial doubles. The principal bedroom to the right of the plan is a standout, measuring 21'6" x 14'7" and benefiting from generous floor space and flexible layout options. The second bedroom is equally impressive at 20'9" x 14'6", ideal for guests, a home office or a second primary suite. A modern Bathroom with full-size bath and sleek tiling, as well as additional built-in storage and a welcoming hallway, complete the layout.