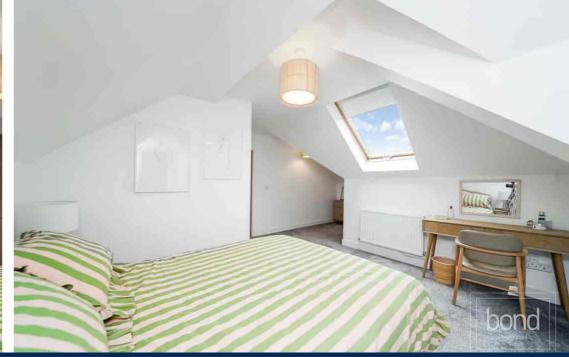

Baddow Road, Chelmsford, Essex, CM2 9RA

Situated on the second floor of a contemporary development, this beautifully presented two-bedroom apartment offers a perfect blend of modern living, generous proportions, and a tranquil setting. With an internal floor area of approximately 913 sq ft, the property enjoys bright and airy spaces throughout, enhanced by sleek finishes and thoughtful design. The heart of the home is the spacious Living/Dining Room, measuring an impressive 19'4" x 14'6". Featuring large glazed doors opening onto a private balcony, this inviting space is ideal for entertaining or relaxing in comfort while enjoying leafy views. Natural light floods the room via dual aspect windows and skylights, complementing the light-toned flooring and fresh décor. The separate Kitchen is a modern, well-equipped space with ample cabinetry, wood-effect worktops, and integrated appliances. Stylish grey cabinetry and chrome fittings create a contemporary feel, while the window over the sink offers a charming outlook and additional natural light. Both Bedrooms are substantial doubles. The principal bedroom to the right of the plan is a standout, measuring 21'6" x 14'7" and benefiting from generous floor space and flexible layout options. The second bedroom is equally impressive at 20'9" x 14'6", ideal for guests, a home office or a second primary suite. A modern Bathroom with full-size bath and sleek tiling, as well as additional built-in storage and a welcoming hallway, complete the layout.