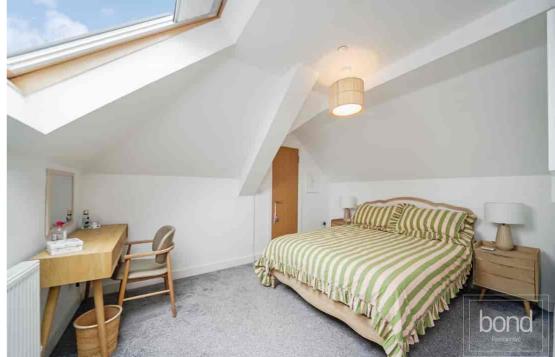

Baddow Road, Chelmsford, Essex, CM2 9RA

Situated on the second floor of a contemporary development, this beautifully presented two-bedroom apartment offers a perfect blend of modern living, generous proportions, and a tranquil setting. With an internal floor area of approximately 913 sq ft, the property enjoys bright and airy spaces throughout, enhanced by sleek finishes and thoughtful design. The heart of the home is the spacious Living/Dining Room, measuring an impressive 19'4" x 14'6". Featuring large glazed doors opening onto a private balcony, this inviting space is ideal for entertaining or relaxing in comfort while enjoying leafy views. Natural light floods the room via dual aspect windows and skylights, complementing the light-toned flooring and fresh décor. The separate Kitchen is a modern, well-equipped space with ample cabinetry, wood-effect worktops, and integrated appliances. Stylish grey cabinetry and chrome fittings create a contemporary feel, while the window over the sink offers a charming outlook and additional natural light. Both Bedrooms are substantial doubles. The principal bedroom to the right of the plan is a standout, measuring 21'6" x 14'7" and benefiting from generous floor space and flexible layout options. The second bedroom is equally impressive at 20'9" x 14'6", ideal for guests, a home office or a second primary suite. A modern Bathroom with full-size bath and sleek tiling, as well as additional built-in storage and a welcoming hallway, complete the layout.