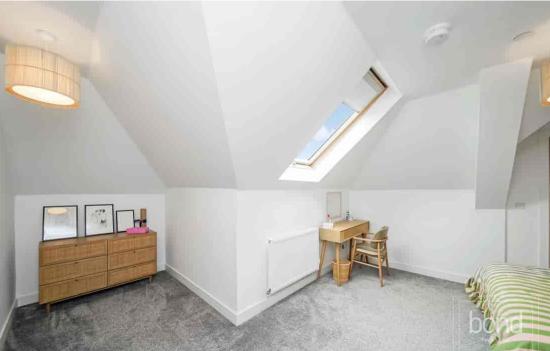

Baddow Road, Chelmsford, Essex, CM2 9RA

Situated on the second floor of a contemporary development, this beautifully presented two-bedroom apartment offers a perfect blend of modern living, generous proportions, and a tranquil setting. With an internal floor area of approximately 913 sq ft, the property enjoys bright and airy spaces throughout, enhanced by sleek finishes and thoughtful design. The heart of the home is the spacious Living/Dining Room, measuring an impressive 19'4" x 14'6". Featuring large glazed doors opening onto a private balcony, this inviting space is ideal for entertaining or relaxing in comfort while enjoying leafy views. Natural light floods the room via dual aspect windows and skylights, complementing the light-toned flooring and fresh décor. The separate Kitchen is a modern, well-equipped space with ample cabinetry, wood-effect worktops, and integrated appliances. Stylish grey cabinetry and chrome fittings create a contemporary feel, while the window over the sink offers a charming outlook and additional natural light. Both Bedrooms are substantial doubles. The principal bedroom to the right of the plan is a standout, measuring 21'6" x 14'7" and benefiting from generous floor space and flexible layout options. The second bedroom is equally impressive at 20'9" x 14'6", ideal for guests, a home office or a second primary suite. A modern Bathroom with full-size bath and sleek tiling, as well as additional built-in storage and a welcoming hallway, complete the layout.