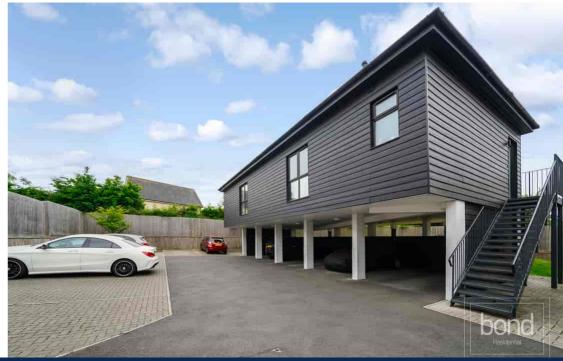

Baddow Road, Chelmsford, Essex, CM2 9RA

Situated on the second floor of a contemporary development, this beautifully presented two-bedroom apartment offers a perfect blend of modern living, generous proportions, and a tranquil setting. With an internal floor area of approximately 913 sq ft, the property enjoys bright and airy spaces throughout, enhanced by sleek finishes and thoughtful design. The heart of the home is the spacious Living/Dining Room, measuring an impressive 19'4" x 14'6". Featuring large glazed doors opening onto a private balcony, this inviting space is ideal for entertaining or relaxing in comfort while enjoying leafy views. Natural light floods the room via dual aspect windows and skylights, complementing the light-toned flooring and fresh décor. The separate Kitchen is a modern, well-equipped space with ample cabinetry, wood-effect worktops, and integrated appliances. Stylish grey cabinetry and chrome fittings create a contemporary feel, while the window over the sink offers a charming outlook and additional natural light. Both Bedrooms are substantial doubles. The principal bedroom to the right of the plan is a standout, measuring 21'6" x 14'7" and benefiting from generous floor space and flexible layout options. The second bedroom is equally impressive at 20'9" x 14'6", ideal for guests, a home office or a second primary suite. A modern Bathroom with full-size bath and sleek tiling, as well as additional built-in storage and a welcoming hallway, complete the layout.