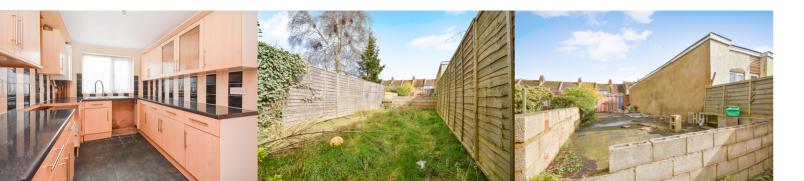

## Kitchen

10' 0" x 8' 0" (3.05m x 2.44m) With a mix of wall and base units, roll edge work surface, stainless steel sink and drainer, space for a freestanding cooker, tiled floor, tiled splash back and double glazed window.

## **Rear Garden**

With a lawn area that leads to a large hard standing.

# **Off Road Parking**

The property offers off road parking for multiple vehicles to the rear.

Please not that the parking has a fence up at the moment as the property is empty.

We understand that the property previous had a garage to the rear that was removed to make room for more vehicles.