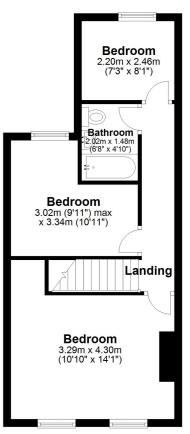

# First Floor Landing

With the loft access hatch and doors to;

#### **Bedroom One**

 $10'\ 10''\ x\ 14'\ 1''\ (3.30m\ x\ 4.29m)$  With double glazed windows and radiator.

#### **Bedroom Two**

9' 11" x 10' 11" (3.02m x 3.33m) With double glazed windows and radiator.

## **Bedroom Three**

7' 3" x 8' 1" (2.21m x 2.46m) With double glazed windows and radiator.

# **Bathroom**

6' 8" x 4' 10" (2.03m x 1.47m) With a low level W.C, wash hand basin and paneled bath.

# First Floor

Approx. 40.0 sq. metres (431.0 sq. feet)

Total area: approx. 89.2 sq. metres (959.9 sq. feet)

Whilst every attempt has been made to ensure the accuracy of the floor plan contained here, measurements of doors, windows, rooms and any other items are approximate and no responsibility is taken for any error, omission or mis-statement. This plan is for illustrative purposes only and should be used as such by any prospective purchaser.