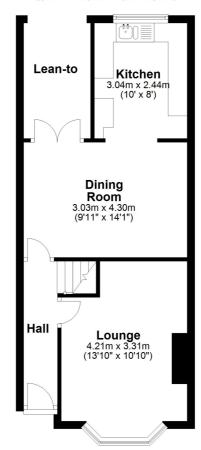

## **Entrance Hall**

With the staircase to the first floor landing and doors to;

#### Lounge

13' 10" x 10' 10" (4.22m x 3.30m) With a double glazed bay window, radiator and wood effect flooring.

## **Dining Room**

9' 11" x 14' 1" (3.02m x 4.29m) With a radiator, wood effect flooring, double doors to the lean to and access to the kitchen.

## Kitchen

10' 0" x 8' 0" (3.05m x 2.44m) With a mix of wall and base units, roll edge work surface, stainless steel sink and drainer, space for a freestanding cooker, tiled floor, tiled splash back and double glazed window.

#### Lean-To

### Ground Floor

Approx. 49.1 sq. metres (528.9 sq. feet

# First Floor

Approx. 40.0 sq. metres (431.0 sq. feet)

Total area: approx. 89.2 sq. metres (959.9 sq. feet)

Whilst every attempt has been made to ensure the accuracy of the floor plan contained here, measurements of doors, windows, rooms and any other items are approximate and no responsibility is taken for any error, omission or mis-statement. This plan is for illustrative purposes only and should be used as such by any prospective purchaser.