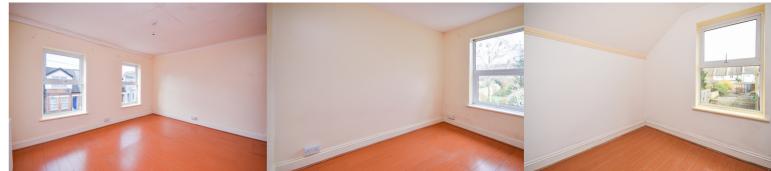

#### **Bedroom One**

 $10'\ 10''\ x\ 14'\ 1''\ (3.30m\ x\ 4.29m)$  With double glazed windows and radiator.

#### **Bedroom Two**

9' 11" x 10' 11" (3.02m x 3.33m) With double glazed windows and radiator.

## **Bedroom Three**

7' 3" x 8' 1" (2.21m x 2.46m) With double glazed windows and radiator.