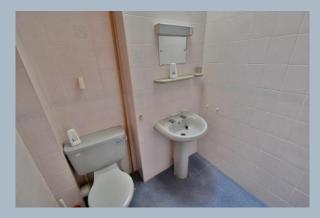

- A two double bedroom, two reception room detached bungalow with a converted loft space offered with no onward chain
- Entrance porch
- Good size entrance hall with double airing cupboard housing a floor standing gas fired boiler and a loft hatch with pull-down ladder giving access to a large, fully boarded loft space
- Generous size 18ft lounge. An attractive focal point of the room is an exposed stone
  fireplace with living flame, coal effect gas fire and double glazed sliding patio doors
  lead out into a private, west facing rear garden
- Separate dining room with double glazed window to the side aspect, double doors leading through into the lounge
- Kitchen incorporating roll top worksurfaces with a good range of base and wall units, integrated oven, grill, hob and extractor, recess and plumbing for washing machine, space for fridge/freezer, cupboard housing a wall mounted gas fired boiler, double glazed window overlooking the private, west facing rear garden
- Inner lobby with door leading out onto a side driveway and further door leading through into the cloakroom
- Cloakroom incorporating a WC, pedestal wash hand basin, fully tiled walls
- Bedroom one is a generous size double bedroom benefitting from fitted wardrobes
- Spacious en-suite bathroom/shower room incorporating a panelled bath, separate shower cubicle, WC, pedestal wash hand basin, fully tiled walls
- Bedroom two is also a double bedroom benefitting from fitted wardrobes
- Good size en-suite shower room incorporating a separate shower cubicle, pedestal wash hand basin, WC, fully tiled walls
- The rear garden measures approximately 25ft x 25ft, faces a westerly aspect. The garden has been landscaped for ease of maintenance. Adjoining the rear of the property there is a paved patio. The remainder of the garden is laid to gravel
- A block paved side driveway provides generous off road parking and leads down to a car port. The driveway, in turn, leads up to a detached, single garage
- Detached single garage has light and power, remote control up and over door and windows
- Further benefits include double glazing, replacement UPVC fascias and soffits, gas fired heating system and the property is offered with no onward chain