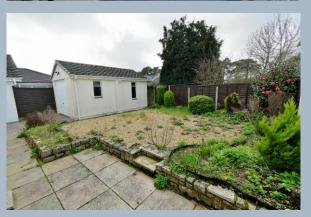

- A two double bedroom, two reception room detached bungalow with a converted loft space offered with no onward chain
- Entrance porch
- Good size entrance hall with double airing cupboard housing a floor standing gas fired boiler and a loft hatch with pull-down ladder giving access to a large, fully boarded loft space
- Generous size 18ft lounge. An attractive focal point of the room is an exposed stone
  fireplace with living flame, coal effect gas fire and double glazed sliding patio doors
  lead out into a private, west facing rear garden
- Separate dining room with double glazed window to the side aspect, double doors leading through into the lounge
- Kitchen incorporating roll top worksurfaces with a good range of base and wall units, integrated oven, grill, hob and extractor, recess and plumbing for washing machine, space for fridge/freezer, cupboard housing a wall mounted gas fired boiler, double glazed window overlooking the private, west facing rear garden
- Inner lobby with door leading out onto a side driveway and further door leading through into the cloakroom
- Cloakroom incorporating a WC, pedestal wash hand basin, fully tiled walls
- Bedroom one is a generous size double bedroom benefitting from fitted wardrobes
- Spacious en-suite bathroom/shower room incorporating a panelled bath, separate shower cubicle, WC, pedestal wash hand basin, fully tiled walls
- Bedroom two is also a double bedroom benefitting from fitted wardrobes
- Good size en-suite shower room incorporating a separate shower cubicle, pedestal wash hand basin, WC, fully tiled walls
- The rear garden measures approximately 25ft x 25ft, faces a westerly aspect. The garden has been landscaped for ease of maintenance. Adjoining the rear of the property there is a paved patio. The remainder of the garden is laid to gravel
- A block paved side driveway provides generous off road parking and leads down to a car port. The driveway, in turn, leads up to a detached, single garage
- Detached single garage has light and power, remote control up and over door and windows
- Further benefits include double glazing, replacement UPVC fascias and soffits, gas fired heating system and the property is offered with no onward chain