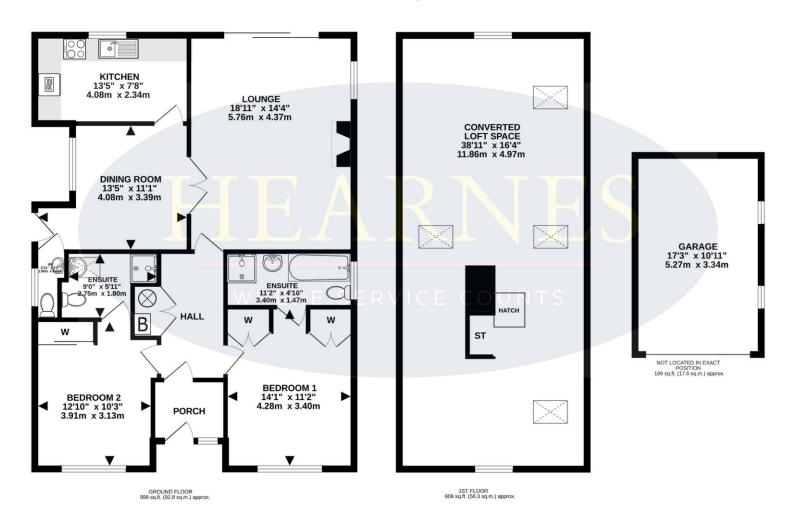

- A two double bedroom, two reception room detached bungalow with a converted loft space offered with no onward chain
- Entrance porch
- Good size entrance hall with double airing cupboard housing a floor standing gas fired boiler and a loft hatch with pull-down ladder giving access to a large, fully boarded loft space
- Generous size 18ft lounge. An attractive focal point of the room is an exposed stone
  fireplace with living flame, coal effect gas fire and double glazed sliding patio doors
  lead out into a private, west facing rear garden
- Separate dining room with double glazed window to the side aspect, double doors leading through into the lounge
- Kitchen incorporating roll top worksurfaces with a good range of base and wall units, integrated oven, grill, hob and extractor, recess and plumbing for washing machine, space for fridge/freezer, cupboard housing a wall mounted gas fired boiler, double glazed window overlooking the private, west facing rear garden
- Inner lobby with door leading out onto a side driveway and further door leading through into the cloakroom
- Cloakroom incorporating a WC, pedestal wash hand basin, fully tiled walls
- Bedroom one is a generous size double bedroom benefitting from fitted wardrobes
- Spacious en-suite bathroom/shower room incorporating a panelled bath, separate shower cubicle, WC, pedestal wash hand basin, fully tiled walls
- Bedroom two is also a double bedroom benefitting from fitted wardrobes
- Good size en-suite shower room incorporating a separate shower cubicle, pedestal wash hand basin, WC, fully tiled walls
- The rear garden measures approximately 25ft x 25ft, faces a westerly aspect. The garden has been landscaped for ease of maintenance. Adjoining the rear of the property there is a paved patio. The remainder of the garden is laid to gravel
- A block paved side driveway provides generous off road parking and leads down to a car port. The driveway, in turn, leads up to a detached, single garage
- Detached single garage has light and power, remote control up and over door and windows
- Further benefits include double glazing, replacement UPVC fascias and soffits, gas fired heating system and the property is offered with no onward chain

### TOTAL FLOOR AREA: 1794 sq.ft. (166.7 sq.m.) approx.

Whilst every attempt has been made to ensure the accuracy of the floorplan contained here, measurements of doors, windows, rooms and any other items are approximate and no responsibility is taken for any error, omission or mis-statement. This plan is for illustrative purposes only and should be used as such by any prospective purchaser. The services, systems and appliances shown have not been tested and no guarantee as to their operability or efficiency can be given.