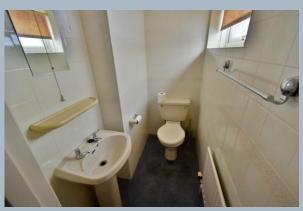

- A two double bedroom, two reception room detached bungalow with a converted loft space offered with no onward chain
- Entrance porch
- Good size entrance hall with double airing cupboard housing a floor standing gas fired boiler and a loft hatch with pull-down ladder giving access to a large, fully boarded loft space
- Generous size 18ft lounge. An attractive focal point of the room is an exposed stone
  fireplace with living flame, coal effect gas fire and double glazed sliding patio doors
  lead out into a private, west facing rear garden
- Separate dining room with double glazed window to the side aspect, double doors leading through into the lounge
- Kitchen incorporating roll top worksurfaces with a good range of base and wall units, integrated oven, grill, hob and extractor, recess and plumbing for washing machine, space for fridge/freezer, cupboard housing a wall mounted gas fired boiler, double glazed window overlooking the private, west facing rear garden
- Inner lobby with door leading out onto a side driveway and further door leading through into the cloakroom
- Cloakroom incorporating a WC, pedestal wash hand basin, fully tiled walls
- Bedroom one is a generous size double bedroom benefitting from fitted wardrobes
- Spacious en-suite bathroom/shower room incorporating a panelled bath, separate shower cubicle, WC, pedestal wash hand basin, fully tiled walls
- Bedroom two is also a double bedroom benefitting from fitted wardrobes
- Good size en-suite shower room incorporating a separate shower cubicle, pedestal wash hand basin, WC, fully tiled walls
- The rear garden measures approximately 25ft x 25ft, faces a westerly aspect. The garden has been landscaped for ease of maintenance. Adjoining the rear of the property there is a paved patio. The remainder of the garden is laid to gravel
- A block paved side driveway provides generous off road parking and leads down to a car port. The driveway, in turn, leads up to a detached, single garage
- Detached single garage has light and power, remote control up and over door and windows
- Further benefits include double glazing, replacement UPVC fascias and soffits, gas fired heating system and the property is offered with no onward chain