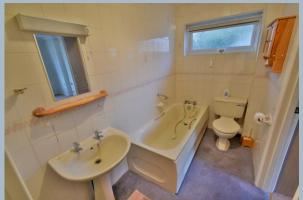

- A two double bedroom, two reception room detached bungalow with a converted loft space offered with no onward chain
- Entrance porch
- Good size entrance hall with double airing cupboard housing a floor standing gas fired boiler and a loft hatch with pull-down ladder giving access to a large, fully boarded loft space
- Generous size 18ft lounge. An attractive focal point of the room is an exposed stone
  fireplace with living flame, coal effect gas fire and double glazed sliding patio doors
  lead out into a private, west facing rear garden
- Separate dining room with double glazed window to the side aspect, double doors leading through into the lounge
- Kitchen incorporating roll top worksurfaces with a good range of base and wall units, integrated oven, grill, hob and extractor, recess and plumbing for washing machine, space for fridge/freezer, cupboard housing a wall mounted gas fired boiler, double glazed window overlooking the private, west facing rear garden
- Inner lobby with door leading out onto a side driveway and further door leading through into the cloakroom
- Cloakroom incorporating a WC, pedestal wash hand basin, fully tiled walls
- Bedroom one is a generous size double bedroom benefitting from fitted wardrobes
- Spacious en-suite bathroom/shower room incorporating a panelled bath, separate shower cubicle, WC, pedestal wash hand basin, fully tiled walls
- Bedroom two is also a double bedroom benefitting from fitted wardrobes
- Good size en-suite shower room incorporating a separate shower cubicle, pedestal wash hand basin, WC, fully tiled walls
- The rear garden measures approximately 25ft x 25ft, faces a westerly aspect. The garden has been landscaped for ease of maintenance. Adjoining the rear of the property there is a paved patio. The remainder of the garden is laid to gravel
- A block paved side driveway provides generous off road parking and leads down to a car port. The driveway, in turn, leads up to a detached, single garage
- Detached single garage has light and power, remote control up and over door and windows
- Further benefits include double glazing, replacement UPVC fascias and soffits, gas fired heating system and the property is offered with no onward chain