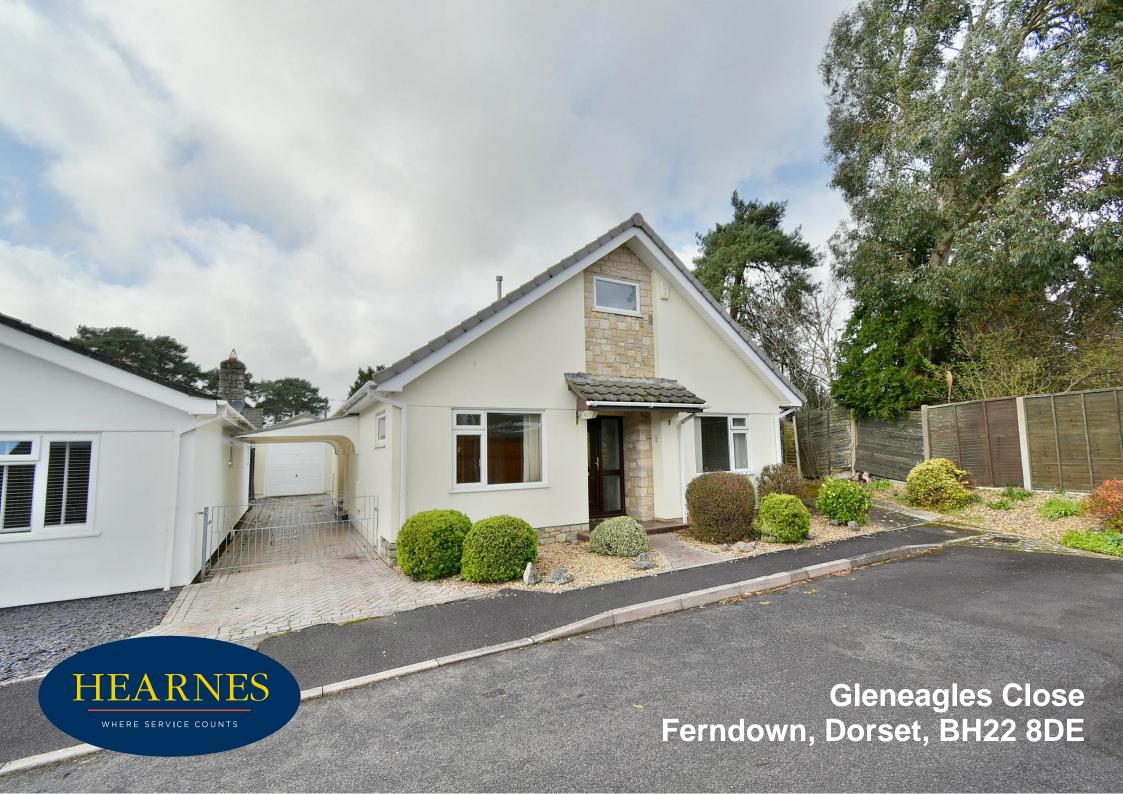

# FREEHOLD GUIDE PRICE £450,000

This generous sized, two double bedroom, one bathroom, one shower room, two reception room detached bungalow has a converted loft space, a private, west facing rear garden, detached single garage, car port and driveway providing generous off road parking, whilst tucked away in a sought after cul-de-sac location.

This light and deceptively spacious bungalow has accommodation arranged with the principal rooms overlooking a west facing rear garden. The property also now comes to the market offered with no onward chain.

## "Tucked away in a peaceful and sought after cul-desac location with a converted loft space"