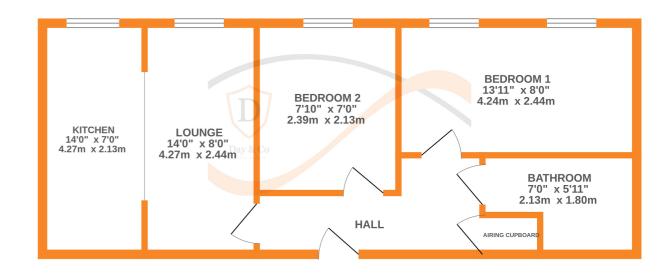

## **FULL DESCRIPTION**

A well presented two bedroom third floor apartment situated in the ever popular village location of Steeton with excellent access to village amenities and Airedale General Hospital. The accommodation comprises of an entrance hall, a lounge with double glazed window to the front enjoying far reaching views. The kitchen has a range of modern base and wall mounted units, integrated appliances to include double oven, hob, fridge, freezer, dishwasher, double glazed window to the front. There are two bedrooms, and the bathroom which has a three piece suite in white comprising of a bath with shower over, WC, wash hand basin. Allocated parking, offered for sale with no onward chain, awaiting EPC.

Property is Leasehold, details as follows:

Lease: 250 Years from 2010

Ground Rent: £250 per annum.

Service Charge: £485 every 3 months.

Whilst every attempt has been made to ensure the accuracy of the floorplan contained here, measurements of doors, windows, rooms and any other terms are approximate and no responsibility is taken for any error, omission or mis-statement. This plan is for illustrative purposes only and should be used as such by any prospective purchaser. The services, systems and appliances shown have not been tested and no guarantee as to their operability or efficiency can be given. Made with Metropic #C0203