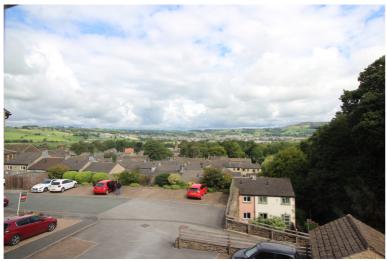

## **SUMMARY**

\*\*A WELL PRESENTED 2 BEDROOM THIRD FLOOR APARTMENT, FAR REACHING VIEWS IN EVER POPULAR VILLAGE LOCATION OF STEETON!!\*\* Having modern kitchen with integrated appliances, allocated parking space - OFFERED FOR SALE WITH NO ONWARD CHAIN!! EPC RATING C.

## **FULL DESCRIPTION**

A well presented two bedroom third floor apartment situated in the ever popular village location of Steeton with excellent access to village amenities and Airedale General Hospital. The accommodation comprises of an entrance hall, a lounge with double glazed window to the front enjoying far reaching views. The kitchen has a range of modern base and wall mounted units, integrated appliances to include double oven, hob, fridge, freezer, dishwasher, double glazed window to the front. There are two bedrooms, and the bathroom which has a three piece suite in white comprising of a bath with shower over, WC, wash hand basin. Allocated parking, offered for sale with no onward chain, awaiting EPC.