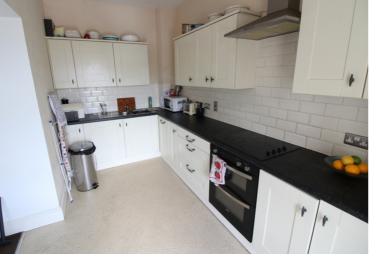

## **FULL DESCRIPTION**

A well presented two bedroom third floor apartment situated in the ever popular village location of Steeton with excellent access to village amenities and Airedale General Hospital. The accommodation comprises of an entrance hall, a lounge with double glazed window to the front enjoying far reaching views. The kitchen has a range of modern base and wall mounted units, integrated appliances to include double oven, hob, fridge, freezer, dishwasher, double glazed window to the front. There are two bedrooms, and the bathroom which has a three piece suite in white comprising of a bath with shower over, WC, wash hand basin. Allocated parking, offered for sale with no onward chain, awaiting EPC.