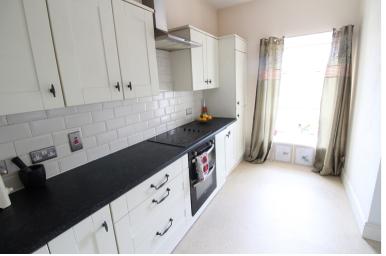

## **FULL DESCRIPTION**

A well presented two bedroom third floor apartment situated in the ever popular village location of Steeton with excellent access to village amenities and Airedale General Hospital. The accommodation comprises of an entrance hall, a lounge with double glazed window to the front enjoying far reaching views. The kitchen has a range of modern base and wall mounted units, integrated appliances to include double oven, hob, fridge, freezer, dishwasher, double glazed window to the front. There are two bedrooms, and the bathroom which has a three piece suite in white comprising of a bath with shower over, WC, wash hand basin. Allocated parking, offered for sale with no onward chain, awaiting EPC.