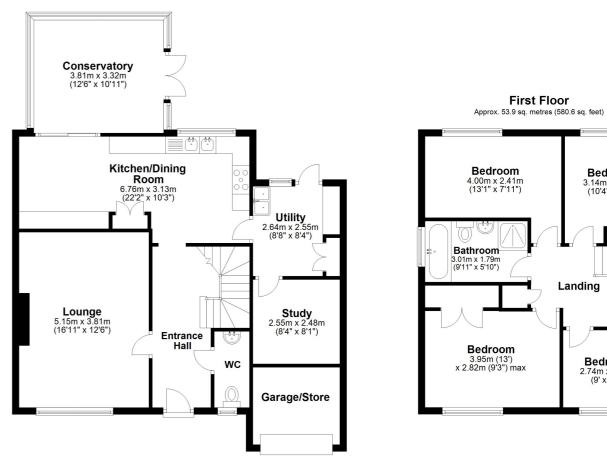

#### **Entrance Hall**

#### Lounge

16' 11" x 12' 6" (5.16m x 3.81m)

## Kitchen/Dining Room

22' 2" x 10' 3" (6.76m x 3.12m)

#### **Utility Room**

8' 8" x 8' 4" (2.64m x 2.54m)

#### Conservatory

12' 6" x 10' 11" (3.81m x 3.33m)

## Cloakroom

#### Study

8' 4" x 8' 1" (2.54m x 2.46m)

## First Floor Landing

#### **Bedroom One**

13' 0" x 9' 3" (3.96m x 2.82m)

#### **Bedroom Two**

13' 1" x 7' 11" (3.99m x 2.41m)

#### **Bedroom Three**

10' 4" x 8' 9" (3.15m x 2.67m)

#### **Bedroom Four**

9' 0" x 7' 5" (2.74m x 2.26m)

#### Bathroom

9' 11" x 5' 10" (3.02m x 1.78m)

### Garage/Storage

## **Off Road Parking**

Rear Garden

#### **Ground Floor**

#### Total area: approx. 134.6 sq. metres (1448.9 sq. feet)

Whilst every attempt has been made to ensure the accuracy of the floor plan contained here, measurements of doors, windows, rooms and any other items are approximate and no responsibility is taken for any error, omission or mis-statement. This plan is for illustrative purposes only and should be used as such by any prospective purchaser.

Plan produced using PlanUp.

Bedroom 3.14m x 2.66m (10'4" x 8'9")

Bedroom 2.74m x 2.27m (9' x 7'5")

Landing