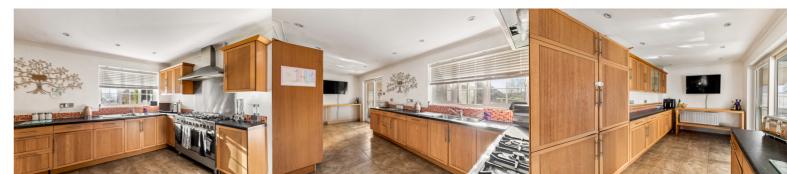

oom Two**

13' 1" x 7' 11" (3.99m x 2.41m)

#### **Bedroom Three**

10' 4" x 8' 9" (3.15m x 2.67m)

#### **Bedroom Four**

9' 0" x 7' 5" (2.74m x 2.26m)

#### Bathroom

9' 11" x 5' 10" (3.02m x 1.78m)

### Garage/Storage

## **Off Road Parking**

Rear Garden

#### **Ground Floor**



#### Total area: approx. 134.6 sq. metres (1448.9 sq. feet)

Whilst every attempt has been made to ensure the accuracy of the floor plan contained here, measurements of doors, windows, rooms and any other items are approximate and no responsibility is taken for any error, omission or mis-statement. This plan is for illustrative purposes only and should be used as such by any prospective purchaser.

Plan produced using PlanUp.

Bedroom 3.14m x 2.66m (10'4" x 8'9")

Bedroom 2.74m x 2.27m (9' x 7'5")

Landing