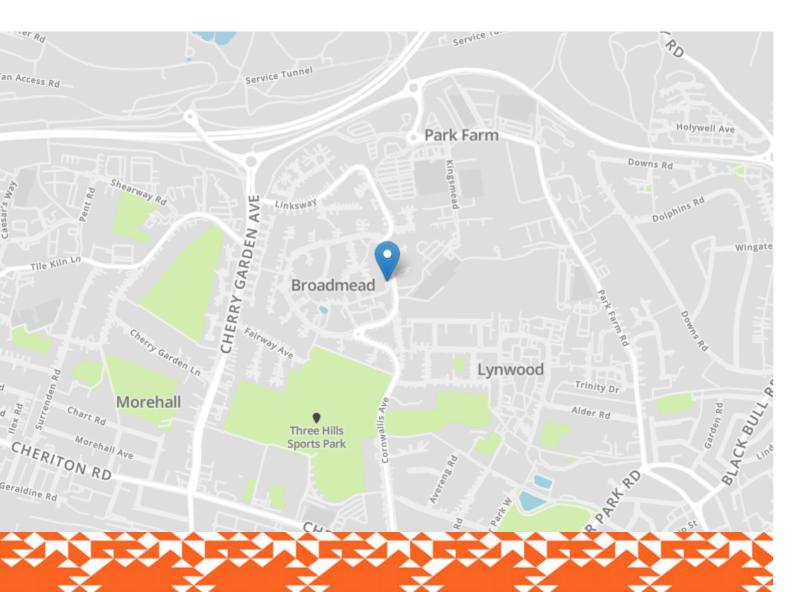

# 110 Lucy Avenue

Folkestone CT19 5TN

## £485,000 FREEHOLD

FOR SALE WITH BURNAP + ABEL... Burnap + Abel are delighted to offer this four bedroom detached family home situated in the popular residential location of Broadmead Village, Folkestone. The property is in our opinion in good decorative order and offers a lounge, kitchen/dining room, utility room, conservatory, cloakroom, four bedrooms and family bathroom. Additional benefits include a part converted garage to provide a study and storage, off road parking, no chain and large westerly facing rear garden. For your chance to view call sole agent Burnap + Abel now on 01303 258590.