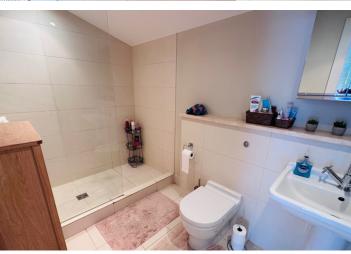

#### **Ensuite Shower Room**

3.25m x 1.69m (10' 8" x 5' 7")

#### **Ensuite Shower Room**

3.35m x 1.70m (11' 0" x 5' 7")

# **Family Bathroom**

3.22m x 2.28m (10' 7" x 7' 6")