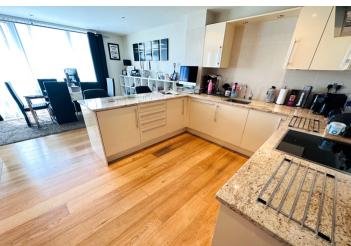

LOCAL MARKET TRP 204



Apartment 2, Vue du Godfrey

Elizabeth Avenue | St Peter Port |

This light and spacious two bedroom apartment is located within the prestigious Vega Apartments development with the amenities at Admiral Park less than a five minutes walk away. The accommodation comprises entrance hall, open plan lounge/kitchen/diner, two double bedroom, two ensuite shower rooms, bathroom, home office and utility room. The apartment boasts stunning sea and island views from the private balcony and further benefits from two secure underground parking spaces. Regret no smokers or pets. Suitable for professional sharers orcouple. Available start of June 2024.

£3,100 pcm

2 BEDROOMS

3 BATHROOMS

1 RECEPTION

Shields & Rutland

# **PHOTOS**

















# PHOTOS

















# **SPECIFICATIONS**





#### **Entrance Hall**

4.58m x 2.61m (15' 0" x 8' 7")

# Kitchen/Lounge/Diner

6.44m x 6.12m (21' 2" x 20' 1")

#### **Home Office**

3.21m x 2.79m (10' 6" x 9' 2")

### **Utility Room**

2.85m x 2.48m (9' 4" x 8' 2")

#### **First Floor Landing**

1.46m x 0.95m (4' 9" x 3' 1")

#### **Master Bedroom**

4.83m x 3.32m (15' 10" x 10' 11")

#### **Ensuite Shower Room**

3.25m x 1.69m (10' 8" x 5' 7")

#### **Bedroom 2**

4.73m x 3.33m (15' 6" x 10' 11")

#### **Ensuite Shower Room**

3.35m x 1.70m (11' 0" x 5' 7")

# **Family Bathroom**

3.22m x 2.28m (10' 7" x 7' 6")

# **Parking**

There are two secure underground parking spaces.

## **PRICE INCLUDES**

Curtains, carpets and light fittings.

#### **SPECIAL FEATURES**

- Spacious and l