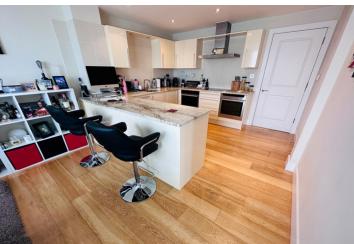

LOCAL MARKET TRP 204



Apartment 2, Vue du Godfrey

Elizabeth Avenue | St Peter Port |

This light and spacious two bedroom apartment is located within the prestigious Vega Apartments development with the amenities at Admiral Park less than a five minutes walk away. The accommodation comprises entrance hall, open plan lounge/kitchen/diner, two double bedroom, two ensuite shower rooms, bathroom, home office and utility room. The apartment boasts stunning sea and island views from the private balcony and further benefits from two secure underground parking spaces. Regret no smokers or pets. Suitable for professional sharers orcouple. Available start of June 2024.

£3,100 pcm

2 BEDROOMS

3 BATHROOMS

1 RECEPTION

Shields & Rutland

# **PHOTOS**

















# PHOTOS

















# **SPECIFICATIONS**





#### **Entrance Hall**

4.58m x 2.61m (15' 0" x 8' 7")

# Kitchen/Lounge/Diner

6.44m x 6.12m (21' 2" x 20' 1")

#### **Home Office**

3.21m x 2.79m (10' 6" x 9' 2")

### **Utility Room**

2.85m x 2.48m (9' 4" x 8' 2")

#### **First Floor Landing**

1.46m x 0.95m (4' 9" x 3' 1")

#### **Master Bedroom**

4.83m x 3.32m (15' 10" x 10' 11")

#### **Ensuite Shower Room**

3.25m x 1.69m (10' 8" x 5' 7")

#### **Bedroom 2**

4.73m x 3.33m (15' 6" x 10' 11")

#### **Ensuite Shower Room**

3.35m x 1.70m (11' 0" x 5' 7")

# **Family Bathroom**

3.22m x 2.28m (10' 7" x 7' 6")

# **Parking**

There are two secure underground parking spaces.

## **PRICE INCLUDES**

Curtains, carpets and light fittings.

#### **SPECIAL FEATURES**

- Spacious and