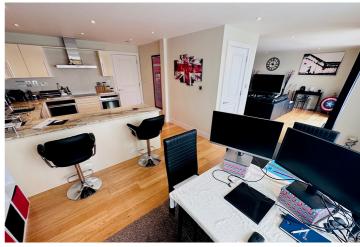

# Kitchen/Lounge/Diner

6.44m x 6.12m (21' 2" x 20' 1")

#### **Home Office**

3.21m x 2.79m (10' 6" x 9' 2")