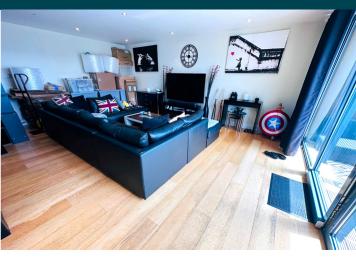

LOCAL MARKET TRP 204



Apartment 2, Vue du Godfrey

Elizabeth Avenue | St Peter Port |

This light and spacious two bedroom apartment is located within the prestigious Vega Apartments development with the amenities at Admiral Park less than a five minutes walk away. The accommodation comprises entrance hall, open plan lounge/kitchen/diner, two double bedroom, two ensuite shower rooms, bathroom, home office and utility room. The apartment boasts stunning sea and island views from the private balcony and further benefits from two secure underground parking spaces. Regret no smokers or pets. Suitable for professional sharers orcouple. Available start of June 2024.

£3,100 pcm

2 BEDROOMS

3 BATHROOMS

1 RECEPTION

Shields & Rutland

# **PHOTOS**

















# PHOTOS

















# **SPECIFICATIONS**





#### **Entrance Hall**

4.58m x 2.61m (15' 0" x 8' 7")

# Kitchen/Lounge/Diner

6.44m x 6.12m (21' 2" x 20' 1")

#### **Home Office**

3.21m x 2.79m (10' 6" x 9' 2")

### **Utility Room**

2.85m x 2.48m (9' 4" x 8' 2")

#### **First Floor Landing**

1.46m x 0.95m (4' 9" x 3' 1")

#### **Master Bedroom**

4.83m x 3.32m (15' 10" x 10' 11")

#### **Ensuite Shower Room**

3.25m x 1.69m (10' 8" x 5' 7")

#### **Bedroom 2**

4.73m x 3.33m (15' 6" x 10' 11")

#### **Ensuite Shower Room**

3.35m x 1.70m (11' 0" x 5' 7")

# **Family Bathroom**

3.22m x 2.28m (10' 7" x 7' 6")

# **Parking**

There are two secure underground parking spaces.

## **PRICE INCLUDES**

Curtains, carpets and light fittings.

#### **SPECIAL FEATURES**

- Spac