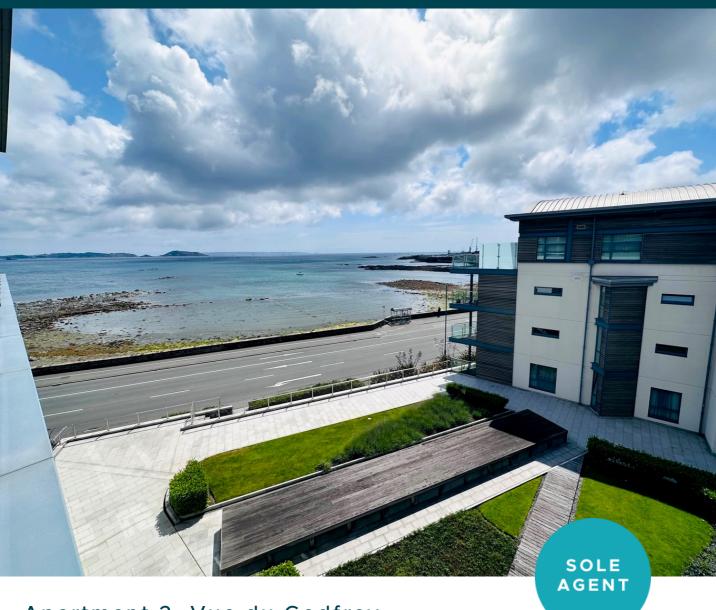

LOCAL MARKET TRP 204

Apartment 2, Vue du Godfrey

Elizabeth Avenue | St Peter Port |

This light and spacious two bedroom apartment is located within the prestigious Vega Apartments development with the amenities at Admiral Park less than a five minutes walk away. The accommodation comprises entrance hall, open plan lounge/kitchen/diner, two double bedroom, two ensuite shower rooms, bathroom, home office and utility room. The apartment boasts stunning sea and island views from the private balcony and further benefits from two secure underground parking spaces. Regret no smokers or pets. Suitable for professional sharers orcouple. Available start of June 2024.

#### **SPECIAL FEATURES**

- Spacious and light
- Secure underground parking
- Convenient location
- Sea and island views