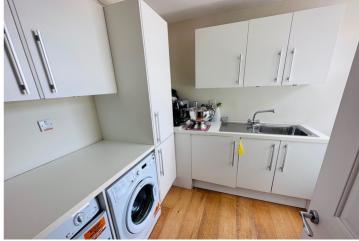

### **Utility Room**

2.85m x 2.48m (9' 4" x 8' 2")

# **APPLIANCES INCLUDED**

- Oven with hob
- Extractor fan
- Dishwasher
- Washing machine
- Tumble dryer