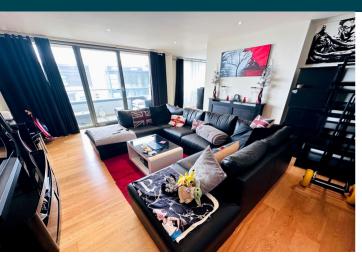

LOCAL MARKET TRP 204



Apartment 2, Vue du Godfrey

Elizabeth Avenue | St Peter Port |

This light and spacious two bedroom apartment is located within the prestigious Vega Apartments development with the amenities at Admiral Park less than a five minutes walk away. The accommodation comprises entrance hall, open plan lounge/kitchen/diner, two double bedroom, two ensuite shower rooms, bathroom, home office and utility room. The apartment boasts stunning sea and island views from the private balcony and further benefits from two secure underground parking spaces. Regret no smokers or pets. Suitable for professional sharers orcouple. Available start of June 2024.

£3,100 pcm

2 BEDROOMS

3 BATHROOMS

1 RECEPTION

Shields & Rutland

# **PHOTOS**

















# PHOTOS

















# **SPECIFICATIONS**





#### **Entrance Hall**

4.58m x 2.61m (15' 0" x 8' 7")

# Kitchen/Lounge/Diner

6.44m x 6.12m (21' 2" x 20' 1")

#### **Home Office**

3.21m x 2.79m (10' 6" x 9' 2")

### **Utility Room**

2.85m x 2.48m (9' 4" x 8' 2")

#### **First Floor Landing**

1.46m x 0.95m (4' 9" x 3' 1")

#### **Master Bedroom**

4.83m x 3.32m (15' 10" x 10' 11")

#### **Ensuite Shower Room**

3.25m x 1.69m (10' 8" x 5' 7")

#### **Bedroom 2**

4.73m x 3.33m (15' 6" x 10' 11")

#### **Ensuite Shower Room**

3.35m x 1.70m (11' 0" x 5' 7")

# **Family Bathroom**

3.22m x 2.28m (10' 7" x 7' 6")

# **Parking**

There are two secure underground parking spaces.

## **PRICE INCLUDES**

Curtains, carpets and light fittings.

#### **SPECIAL FEATURES**

- Sp