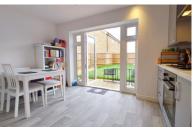

#### KITCHEN/BREAKFAST

13' 3" x 11' 0" (4.04m x 3.35m) (approx.) Fitted with a range of base and eye level units, stainless steel sink unit, upstands, integrated oven, hob, extractor fan, fridge freezer space, plumbing and space for washing machine, radiator and UPVC French doors to garden.