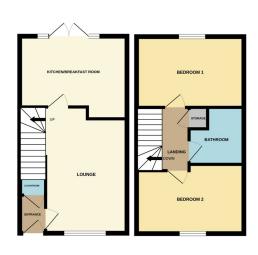

#### **ENTRANCE HALL**

Door to front and radiator.

#### **CLOAKROOM**

Fitted with a two piece suite comprising WC and wash hand basin, part tiled walls and radiator.

#### **LOUNGE**

15' 9"  $\times$  13' 5" (4.80m  $\times$  4.09m) (approx.) UPVC window to front, stairs to first floor and radiator.

#### KITCHEN/BREAKFAST

13' 3" x 11' 0" (4.04m x 3.35m) (approx.) Fitted with a range of base and eye level units, stainless steel sink unit, upstands, integrated oven, hob, extractor fan, fridge freezer space, plumbing and space for washing machine, radiator and UPVC French doors to garden.

#### **LANDING**

Cupboard, loft access and radiator.

#### **BEDROOM ONE**

13' 3"  $\times$  8' 10" (4.04m  $\times$  2.69m) (approx.) UPVC window to rear and radiator.

## **BEDROOM TWO**

13' 3"  $\times$  7' 10" (4.04m  $\times$  2.39m) (approx.) UPVC window to front and radiator.

### **BATHROOM**

Fitted with a three piece suite comprising WC, wash hand basin and bath with shower over, part tiled walls, extractor fan and radiator.

#### **AGENTS NOTE**

The floorplan is for illustrative purposes only. Fixtures and fittings may not represent the current state of the property. Not to scale and is meant as a guide only.

As is normal with many modern housing estates, there is an annual fee for the upkeep of the roads, lighting and communal green areas. For further information please call Rosedale Property Agents.