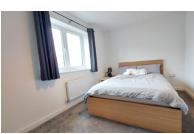

#### **BEDROOM ONE**

13' 3"  $\times$  8' 10" (4.04m  $\times$  2.69m) (approx.) UPVC window to rear and radiator.

## **BEDROOM TWO**

13' 3"  $\times$  7' 10" (4.04m  $\times$  2.39m) (approx.) UPVC window to front and radiator.