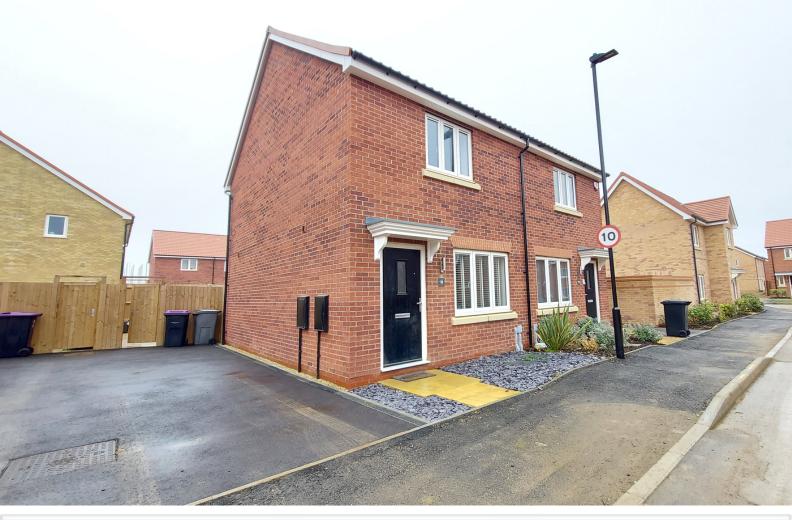

# 91 Lingfield Park, Bourne, Lincolnshire PE10 OZD

£205,000

\*\*\*NEARLY NEW SEMI DETACHED HOME\*\*\* Rosedale are delighted to offer to the market this well maintained first time buyers home, located on the newest part of the popular modern development of Elsea Park. The property is within easy access to Bourne town centre and local schools. The property has two double bedrooms and a family bathroom upstairs. Downstairs there is a small entrance, cloakroom, lounge and kitchen/breakfast. Outside there is driveway parking to the side of the property and a fully enclosed rear garden. To fully appreciate this property, viewings are highly recommended. EPC Energy Rating B/Council Tax Band B.

#### **OUTSIDE**

Off road parking to front.

The rear garden is enclosed by fencing, laid to lawn, paved patio area and has gated side access.