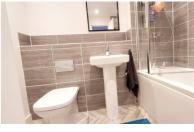

### **BATHROOM**

Fitted with a three piece suite comprising WC, wash hand basin and bath with shower over, part tiled walls, extractor fan and radiator.