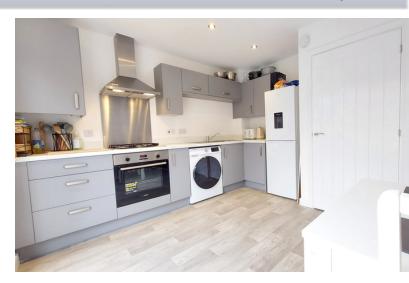

#### KITCHEN/BREAKFAST

13' 3" x 11' 0" (4.04m x 3.35m) (approx.) Fitted with a range of base and eye level units, stainless steel sink unit, upstands, integrated oven, hob, extractor fan, fridge freezer space, plumbing and space for washing machine, radiator and UPVC French doors to garden.