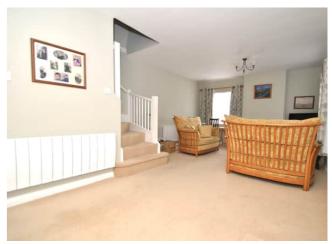

#### **LIVING ROOM**

21' by 12'8

Open plan living room with space for dining. Feature period fireplace. Windows to front, to rear and side. Stairs to top floor.