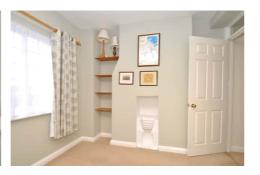

#### **LIVING ROOM**

21' by 12'8

Open plan living room with space for dining. Feature period fireplace. Windows to front, to rear and side. Stairs to top floor.