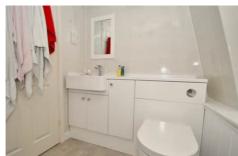

#### **BATHROOM**

Comprising low level fitted vanity unit and separate glass shower cubicle. Window to side.