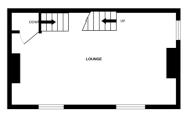

#### **LIVING ROOM**

21' by 12'8

Open plan living room with space for dining. Feature period fireplace. Windows to front, to rear and side. Stairs to top floor.