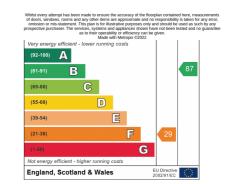

#### **GROUND FLOOR**

The property with electric panel heating comprises approximately: