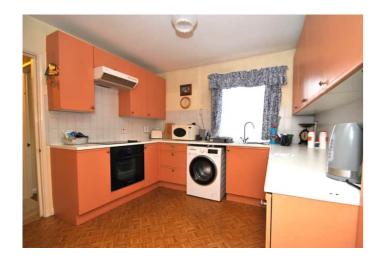

#### **KITCHEN**

12'8 by 10'1

Matching base and eye level units, worktops, integrated electric oven and hob, stainless steel sink with drainer and mixer taps.