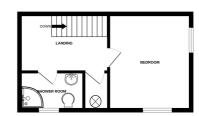

#### **TOP FLOOR**

#### **MAIN BEDROOM**

11' by 11'

Window to rear and window to side.

#### **BATHROOM**

Comprising low level fitted vanity unit and separate glass shower cubicle. Window to side.