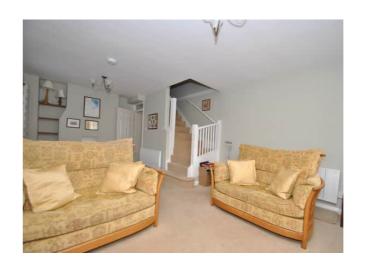

#### **LIVING ROOM**

21' by 12'8

Open plan living room with space for dining. Feature period fireplace. Windows to front, to rear and side. Stairs to top floor.