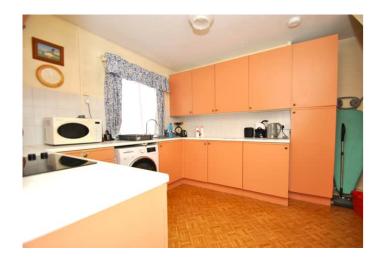

#### **KITCHEN**

12'8 by 10'1

Matching base and eye level units, worktops, integrated electric oven and hob, stainless steel sink with drainer and mixer taps.