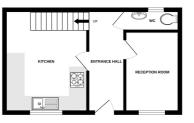

#### **GROUND FLOOR**

The property with electric panel heating comprises approximately:

#### **HALLWAY**

to:

#### **KITCHEN**

12'8 by 10'1

Matching base and eye level units, worktops, integrated electric oven and hob, stainless steel sink with drainer and mixer taps.

#### **CLOAKROOM**

Comprising a low level WC and pedestal hand wash basin.