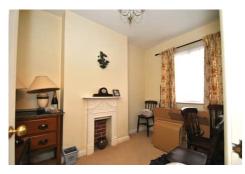

### **BEDROOM TWO/STUDY**

9.8 x 6'8

Window to front.

#### **LIVING ROOM**

21' by 12'8

Open plan living room with space for dining. Feature period fireplace. Windows to front, to rear and side. Stairs to top floor.