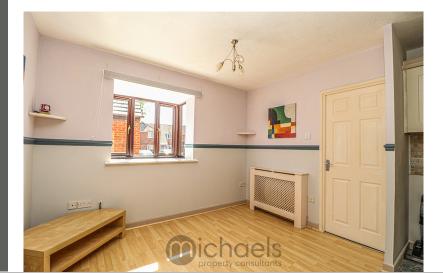

#### **Living Room**

10' 7" x 9' 9" (3.23m x 2.97m) UPVC box bay window to front aspect, electric heater, door leading to bedroom and open access to: