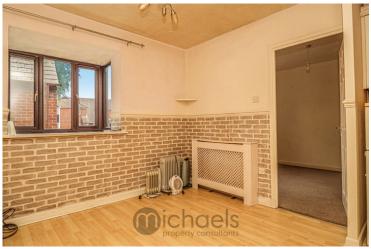

#### **Bedroom One**

12' 5" x 9' 4" (3.78m x 2.84m) Double glazed window to the front aspect, built-in airing cupboard (housing the water tank), electric storage heater and a door leading to: