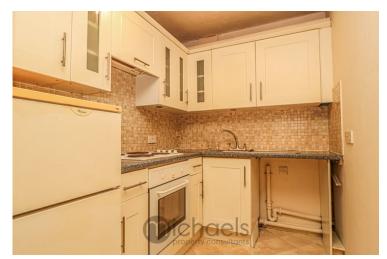

#### **Kitchen**

7' 7" x 6' 10" (2.31m x 2.08m) Single sink and drainer with mixer tap inset to the worktop, tiled splashbacks, wall and floor mounted cupboards and drawers, electric cooker point, plumbing for a washing machine.