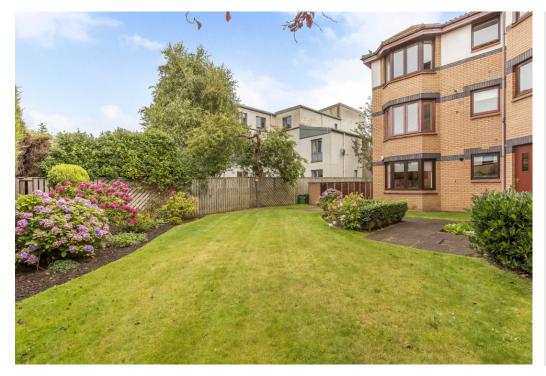

### Summary

This bright and sunny, south-facing ground-floor flat is brought to market in walk-in condition, having been newly redecorated and laid with new carpets. It forms part of an established development in Liberton and offers two bedrooms, a good-sized reception room, a kitchen, and a shower room, plus access to beautifully maintained shared gardens and an allocated parking space. The unique property is in a quiet residential estate, close to RIE, University, Straiton and Bypass. It is sure to appeal to first-time buyers, professionals, couples, downsizers, and rental investors alike.

### Features

- Ground-floor flat in Liberton
- Newly redecorated and in move-in condition
- Part of an established development
- Secure shared entrance
- Vestibule and hall with storage
- South-facing living/dining room
- Modern kitchen
- Two double bedrooms
- Contemporary shower room
- Well-maintained shared gardens
- Allocated parking space
- Gas central heating and double glazing

"This two-bedroom ground-floor flat forms part of an established development in Liberton, set within well-maintained shared gardens."

"The property lies close to a wealth of nearby amenities and green space, and just over three miles from the city centre."