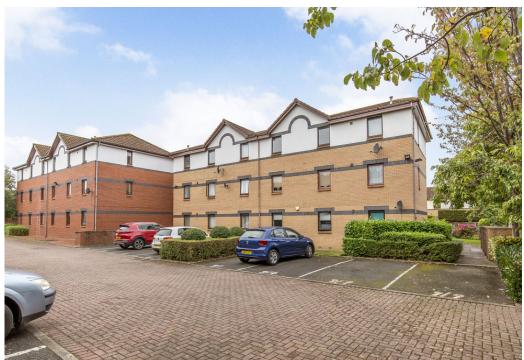

### Summary

This bright and sunny, south-facing ground-floor flat is brought to market in walk-in condition, having been newly redecorated and laid with new carpets. It forms part of an established development in Liberton and offers two bedrooms, a good-sized reception room, a kitchen, and a shower room, plus access to beautifully maintained shared gardens and an allocated parking space. The unique property is in a quiet residential estate, close to RIE, University, Straiton and Bypass. It is sure to appeal to first-time buyers, professionals, couples, downsizers, and rental investors alike.

### Features

- Ground-floor flat in Liberton
- Newly redecorated and in move-in condition
- Part of an established development
- Secure shared entrance
- Vestibule and hall with storage
- South-facing living/dining room
- Modern kitchen
- Two double bedrooms
- Contemporary shower room
- Well-maintained shared gardens
- Allocated parking space
- Gas central heating and double glazing