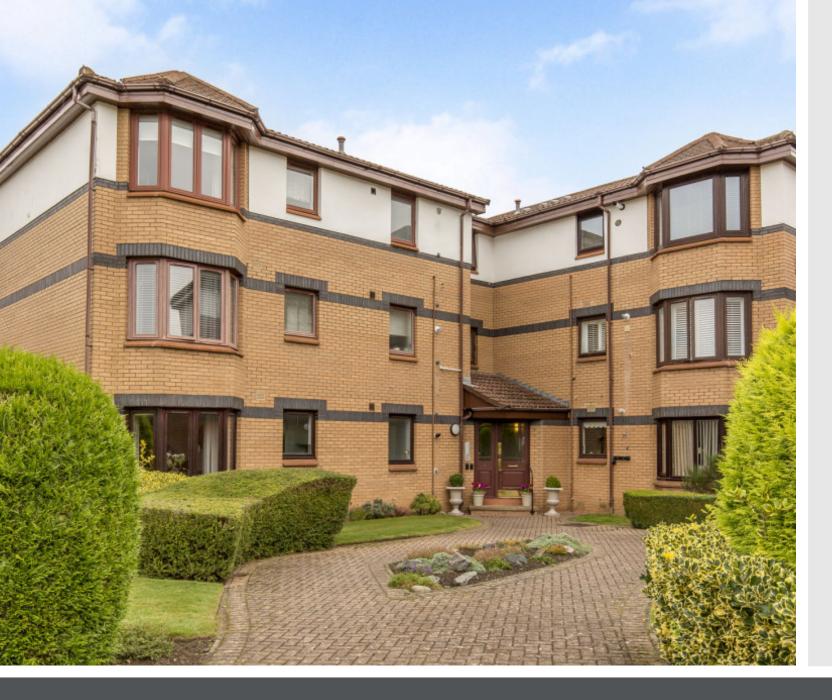

### Summary

This bright and sunny, south-facing ground-floor flat is brought to market in walk-in condition, having been newly redecorated and laid with new carpets. It forms part of an established development in Liberton and offers two bedrooms, a good-sized reception room, a kitchen, and a shower room, plus access to beautifully maintained shared gardens and an allocated parking space. The unique property is in a quiet residential estate, close to RIE, University, Straiton and Bypass. It is sure to appeal to first-time buyers, professionals, couples, downsizers, and rental investors alike.

### Features

- Ground-floor flat in Liberton
- Newly redecorated and in move-in condition
- Part of an established development
- Secure shared entrance
- Vestibule and hall with storage
- South-facing living/dining room
- Modern kitchen
- Two double bedrooms
- Contemporary shower room
- Well-maintained shared gardens
- Allocated parking space
- Gas central heating and double glazing

"This two-bedroom ground-floor flat forms part of an established development in Liberton, set within well-maintained shared gardens."

"The property lies close to a wealth of nearby amenities and green space, and just over three miles from the city centre."