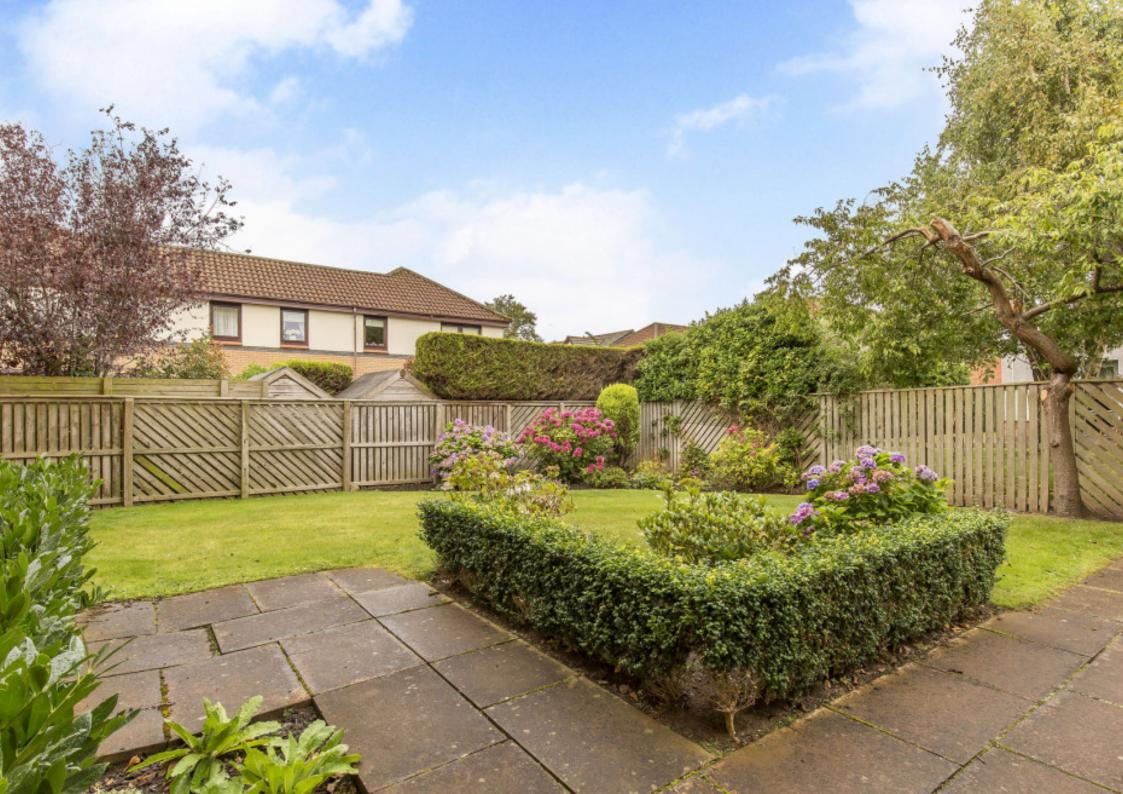

### Summary

This bright and sunny, south-facing ground-floor flat is brought to market in walk-in condition, having been newly redecorated and laid with new carpets. It forms part of an established development in Liberton and offers two bedrooms, a good-sized reception room, a kitchen, and a shower room, plus access to beautifully maintained shared gardens and an allocated parking space. The unique property is in a quiet residential estate, close to RIE, University, Straiton and Bypass. It is sure to appeal to first-time buyers, professionals, couples, downsizers, and rental investors alike.

### Features

- Ground-floor flat in Liberton
- Newly redecorated and in move-in condition
- Part of an established development
- Secure shared entrance
- Vestibule and hall with storage
- South-facing living/dining room
- Modern kitchen
- Two double bedrooms
- Contemporary shower room
- Well-maintained shared gardens
- Allocated parking space
- Gas central heating and double glazing

"This two-bedroom ground-floor flat forms part of an established development in Liberton, set within well-maintained shared gardens."

"The property lies close to a wealth of nearby amenities and green space, and just over three miles from the city centre."