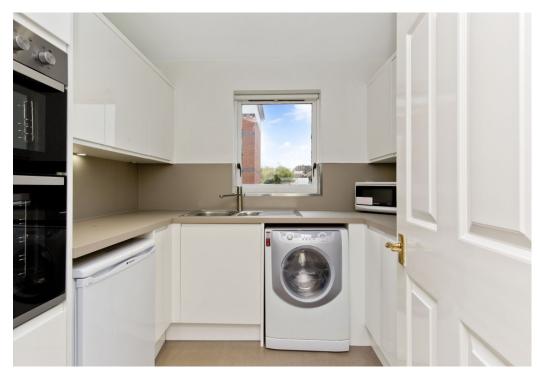

### Summary

This bright and sunny, south-facing ground-floor flat is brought to market in walk-in condition, having been newly redecorated and laid with new carpets. It forms part of an established development in Liberton and offers two bedrooms, a good-sized reception room, a kitchen, and a shower room, plus access to beautifully maintained shared gardens and an allocated parking space. The unique property is in a quiet residential estate, close to RIE, University, Straiton and Bypass. It is sure to appeal to first-time buyers, professionals, couples, downsizers, and rental investors alike.

### Features

- Ground-floor flat in Liberton
- Newly redecorated and in move-in condition
- Part of an established development
- Secure shared entrance
- Vestibule and hall with storage
- South-facing living/dining room
- Modern kitchen
- Two double bedrooms
- Contemporary shower room
- Well-maintained shared gardens
- Allocated parking space
- Gas central heating and double glazing