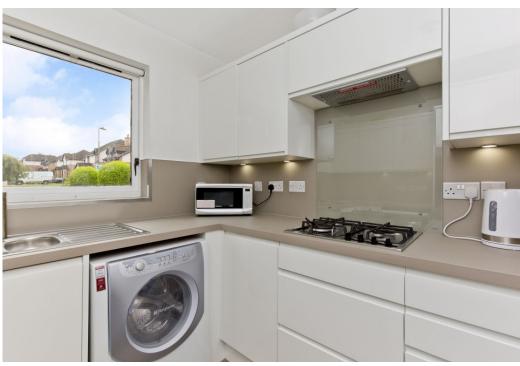

### Summary

This bright and sunny, south-facing ground-floor flat is brought to market in walk-in condition, having been newly redecorated and laid with new carpets. It forms part of an established development in Liberton and offers two bedrooms, a good-sized reception room, a kitchen, and a shower room, plus access to beautifully maintained shared gardens and an allocated parking space. The unique property is in a quiet residential estate, close to RIE, University, Straiton and Bypass. It is sure to appeal to first-time buyers, professionals, couples, downsizers, and rental investors alike.

### Features

- Ground-floor flat in Liberton
- Newly redecorated and in move-in condition
- Part of an established development
- Secure shared entrance
- Vestibule and hall with storage
- South-facing living/dining room
- Modern kitchen
- Two double bedrooms
- Contemporary shower room
- Well-maintained shared gardens
- Allocated parking space
- Gas central heating and double glazing