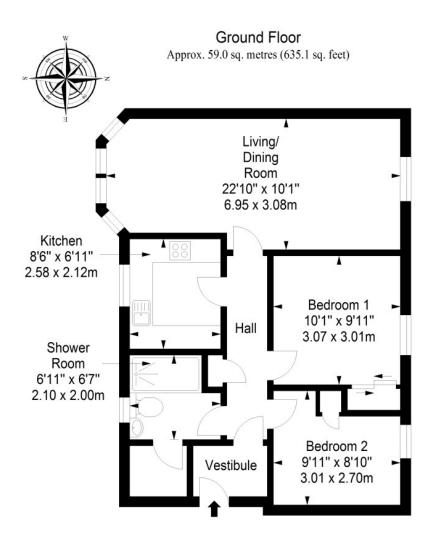

as: all fitted floor and window coverings, light fittings, and integrated kitchen appliances are included in the sale.

### Features

- Ground-floor flat in Liberton
- Newly redecorated and in move-in condition
- Part of an established development
- Secure shared entrance
- Vestibule and hall with storage
- South-facing living/dining room
- Modern kitchen
- Two double bedrooms
- Contemporary shower room
- Well-maintained shared gardens
- Allocated parking space
- Gas central heating and double glazing



"This two-bedroom ground-floor flat forms part of an established development in Liberton, set within well-maintained shared gardens."

















"The property lies close to a wealth of nearby amenities and green space, and just over three miles from the city centre."



# Floorplan



Total area: approx. 59.0 sq. metres (635.1 sq. feet)





### Our Branches

#### **ANSTRUTHER**

5A Shore Street, Anstruther, KY10 3EA 01333 310481 anstrutherea@thorntons-law.co.uk

#### **ARBROATH**

165 High Street, Arbroath, DD1 1DR 01241 876633 arbroathea@thorntons-law.co.uk

#### **BONNYRIGG**

3-7 High Street, Bonnyrigg, EH19 2DA 0131 663 7135 bonnyriggea@thorntons-law.co.uk

#### **CUPAR**

49 Bonnygate, Cupar, KY15 4BY 01334 656564 cuparea@thorntons-law.co.uk

#### **DUNDEE**

Whitehall House, 33 Yeaman Shore Dundee DD1 4BJ 01382 200099 dundeeea@thorntons-law.co.uk

#### **EDINBURGH**

Citypoint, 3rd Floor, 65 Haymarket Terrace, Edinburgh, EH12 5HD 0131 297 5980 edinburghea@thorntons-law.co.uk

#### **FORFAR**

53 East High Street, Forfar, DD8 2EL 01307 466886 forfarea@thorntons-