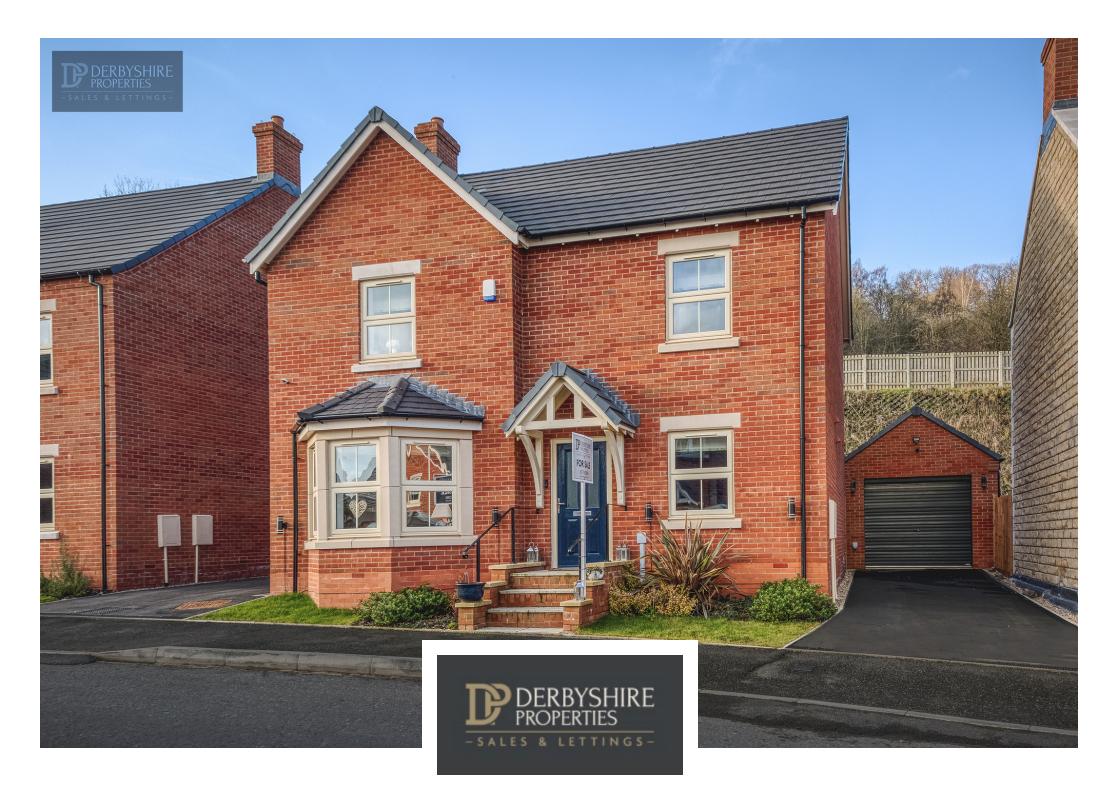

## Wheatcroft Drive, Ambergate, Belper, Derbyshire DE56 2NE £420,000 - Freehold

## PROPERTY DESCRIPTION

Derbyshire Properties are delighted to introduce for sale this superb four bedroom detached family home located within a popular residential area. The property is approximately two years old and was originally constructed by 'Peter James Homes'. The property briefly comprises of:- spacious entrance hall, study, utility room, cloakroom/WC, open-plan living kitchen and living room. To the first floor:-the landing provides access to 4 double bedrooms, family bathroom, and en-suite to master bedroom. Externally the property benefits from a superb landscaped rear garden, offering private and social spaces with external canopy and seating area. We believe an early internal inspection should be undertaken to avoid disappointment.

## POINTS OF INTEREST

- Superb Modern Detached Home
- 4 Double Bedrooms
- Open Plan Living Kitchen
- Utility Room & Cloakroom/WC
- Private & Landscaped Rear Garden

- En-Suite Shower Room
- Driveway & Garage
- Popular Residential Location
- View Absolutely Essential!
- COUNCIL TAX BAND E