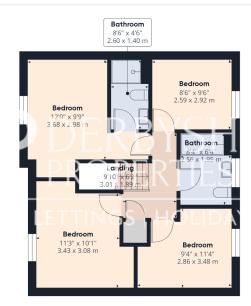

Floor 1 Building 1

Approximate total area<sup>®</sup> 1467.24 ft<sup>2</sup> 136.31 m<sup>2</sup>

> Balconies and terraces 155.97 ft<sup>2</sup> 14.49 m<sup>2</sup>

(1) Excluding balconies and terraces

While every attempt has been made to ensure accuracy, all measurements are approximate, not to scale. This floor plan is for illustrative purposes only.

Calculations are based on RICS IPMS 3C standard.

GIRAFFE360

**Garage** 11'0" x 20'0" 3.36 x 6.11 m