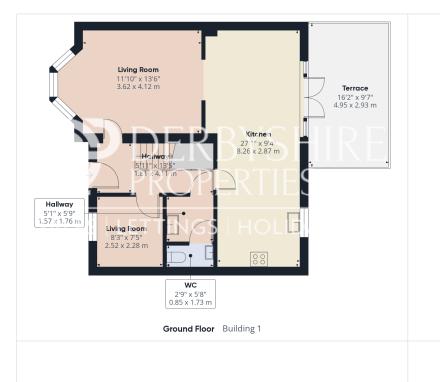

Floor 1 Building 1

Approximate total area<sup>®</sup> 1467.24 ft<sup>2</sup> 136.31 m<sup>2</sup>

> Balconies and terraces 155.97 ft<sup>2</sup> 14.49 m<sup>2</sup>

(1) Excluding balconies and terraces

While every attempt has been made to ensure accuracy, all measurements are approximate, not to scale. This floor plan is for illustrative purposes only.

Calculations are based on RICS IPMS 3C standard.

GIRAFFE360

**Garage** 11'0" x 20'0" 3.36 x 6.11 m