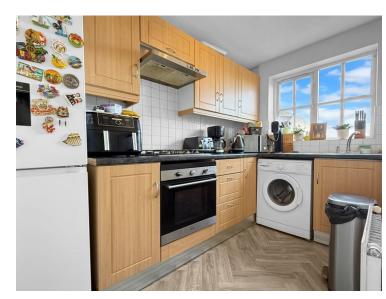

Offers In Excess Of

# £260,000



- Situated In A Quiet Cul De Sac
- Well Presented & Maintained Throughout
- Two Double Bedrooms
- Family Bathroom
- Living/Dining Room
- Convenient Porch
- Garden With Rear Access
- Allocated Parking Space & Additional Shared Space To Rear

#### Clovers, Halstead, Essex. CO9 1DE.

Nestled in a quiet cul de sac, this well-presented twobedroom terraced house offers comfortable and stylish living with the benefit of allocated parking and a private garden.





### Property Details.

# ROOM MEASUREMENTS

### **Porch**

# Living/Dining Room





24' 9" x 13' 10" (7.54m x 4.22m)

#### **Kitchen**



9' 10" x 9' 0" (3.00m x 2.74m)

#### First Floor

### **Bedroom One**



13' 0" x 11' 2" (3.96m x 3.40m)

# Property Details.

### **Bedroom Two**



10' 6" x 9' 10" (3.20m x 3.00m)

# **Bathroom**



### Rear Garden



# Property Details.

#### Floorplans



#### Location



#### **Energy Ratings**

We have not carried out a structural survey and the services, appliances and specific fittings have not been tested. All photographs, measurements, floor plans and distances referred to are given as a guide only and should not be relied upon for the purchase of carpets or any other fixtures or fittings. Gardens, roof terraces, balconies and communal gardens as well as tenure and lease details cannot have their accuracy guaranteed for intending purchasers. Lease details, service ground rent (