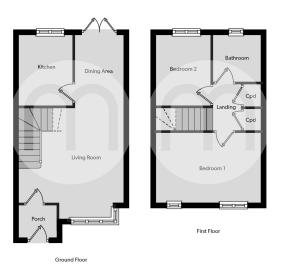

ned Throughout
- Two Double Bedrooms
- Family Bathroom
- Living/Dining Room
- Convenient Porch
- Garden With Rear Access
- Allocated Parking Space & Additional Shared Space To Rear

#### Clovers, Halstead, Essex. CO9 1DE.

Nestled in a quiet cul de sac, this well-presented twobedroom terraced house offers comfortable and stylish living with the benefit of allocated parking and a private garden.





### Property Details.

# ROOM MEASUREMENTS

### **Porch**

# Living/Dining Room





24' 9" x 13' 10" (7.54m x 4.22m)

#### **Kitchen**



9' 10" x 9' 0" (3.00m x 2.74m)

#### First Floor

### **Bedroom One**



13' 0" x 11' 2" (3.96m x 3.40m)

# Property Details.

### **Bedroom Two**



10' 6" x 9' 10" (3.20m x 3.00m)

# **Bathroom**



### Rear Garden



# Property Details.

#### Floorplans



#### Location



#### **Energy Ratings**

We have not carried out a structural survey and the services, appliances and specific fittings have not been tested. All photographs, measurements, floor plans and distances referred to are given as a guide only and should not be relied upon for the purchase of carpets or any other fixtures or fittings. Gardens, roof terraces, balconies and communal gardens as well as tenure and lease details cannot have their accuracy guaranteed for intending purchasers. Lease details, service ground rent (where applicable) are given as a guide only and should be checked and confirmed by your solicitor prior to exchange of contracts.