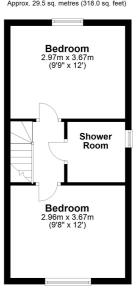

The property has been extended to the rear to provide extra living space and has a fully fitted modern kitchen with room for dining. Upstairs there are two double bedrooms along with a refitted wet room.

#### First Floor Approx. 29.5 sq. metres (318.0 sq. feet)

Total area: approx. 63.0 sq. metres (678.1 sq. feet)

All measurements shown are approximate and for guidance only. Garages and workshops are not included in any gross floor areas unless integral to the main building where they will be included.

Plan produced using PlanUp.

- Town Centre Location
- Two Double Bedrooms
- Beautiful Finish Throughout
- Enclosed Rear Garden
- Close Proximity to Swimming Pool & Park
- Acoustic Double Glazing
- Viewing Advised to Fully Appreciate
- Wet Room