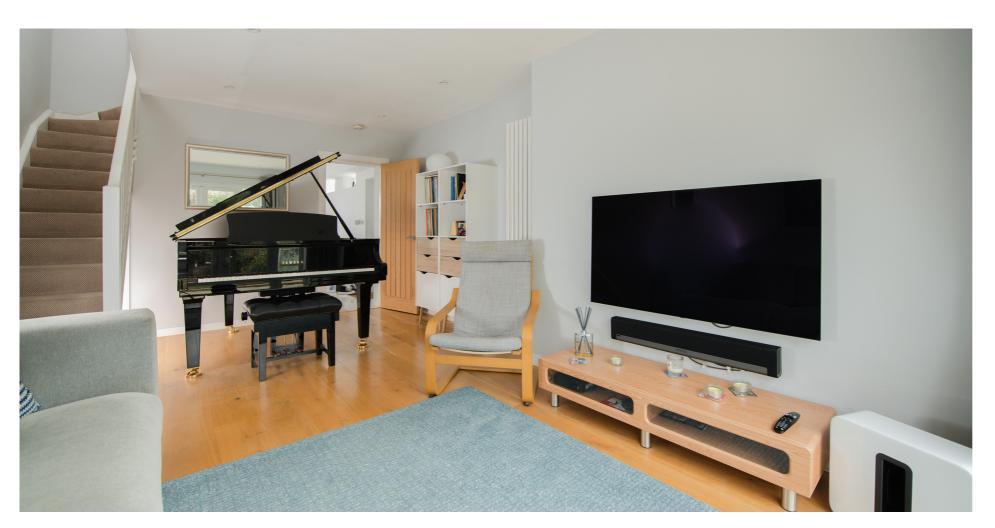

The property has been extended to the rear to provide extra living space and has a fully fitted modern kitchen with room for dining. Upstairs there are two double bedrooms along with a refitted wet room.