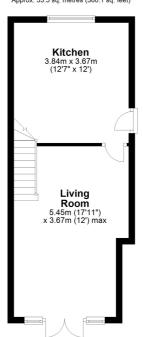

#### First Floor Approx. 29.5 sq. metres (318.0 sq. feet)

Total area: approx. 63.0 sq. metres (678.1 sq. feet)

All measurements shown are approximate and for guidance only. Garages and workshops are not included in any gross floor areas unless integral to the main building where they will be included.

Plan produced using PlanUp.

- Town Centre Location
- Two Double Bedrooms
- Beautiful Finish Throughout
- Enclosed Rear Garden
- Close Proximity to Swimming Pool & Park
- Acoustic Double Glazing
- Viewing Advised to Fully Appreciate
- Wet Room