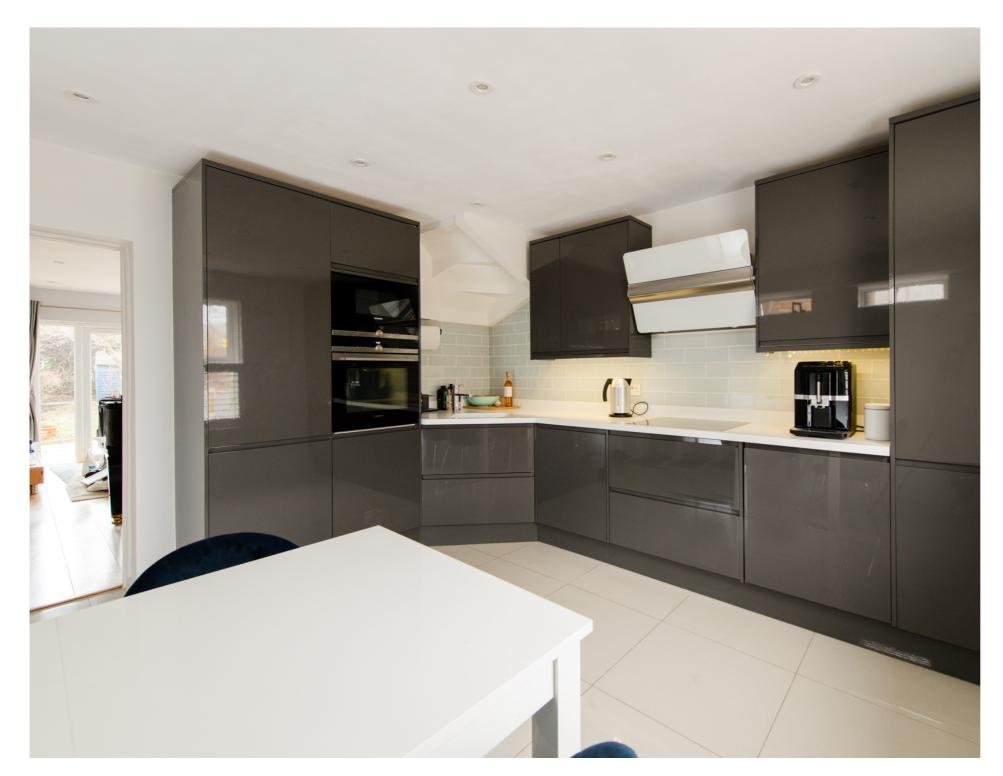

The property has been extended to the rear to provide extra living space and has a fully fitted modern kitchen with room for dining. Upstairs there are two double bedrooms along with a refitted wet room.