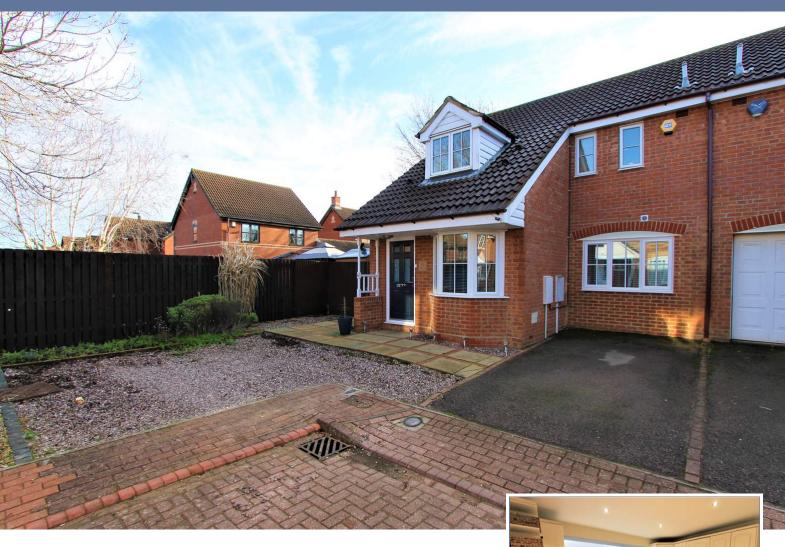

## £310,000 Freehold

- 3 bedroom
- · large rear garden
- semi detached house
- open plan lounge and modern kitchen
- Off road parking for 2 vehicles
- EPC Rating

Elevation are delighted to introduce this spacious extended three-bedroom semi-detached home located in the highly popular area of Emerson Valley. The ground floor comprises of a spacious entrance hall a separate dining room, a modern open plan kitchen with an extended living room with access to the rear garden. The garage has been converted into a lovely utility room with downstairs toilet and a study. The first floor comprises of three large bedrooms and modern refitted family bathroom. This property also offers off road parking and a well maintained rear and front garden. This property would make an ideal investment or family home. Please call the Elevation team today to arrange a highly recommended viewing.