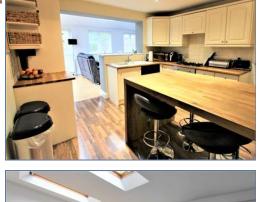

## £310,000 Freehold

- 3 bedroom
- · large rear garden
- semi detached house
- open plan lounge and modern kitchen
- Off road parking for 2 vehicles
- EPC Rating

Elevation are delighted to introduce this spacious extended three-bedroom semi-detached home located in the highly popular area of Emerson Valley. The ground floor comprises of a spacious entrance hall a separate dining room, a modern open plan kitchen with an extended living room with access to the rear garden. The garage has been converted into a lovely utility room with downstairs toilet and a study. The first floor comprises of three large bedrooms and modern refitted family bathroom. This property also offers off road parking and a well maintained rear and front garden. This property would make an ideal investment or family home. Please call the Elevation team today to arrange a highly recommended viewing.