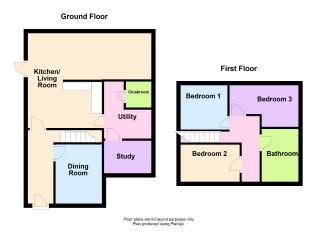

## £310,000 Freehold

- 3 bedroom
- · large rear garden
- semi detached house
- open plan lounge and modern kitchen
- Off road parking for 2 vehicles
- EPC Rating

Elevation are delighted to introduce this spacious extended three-bedroom semi-detached home located in the highly popular area of Emerson Valley. The ground floor comprises of a spacious entrance hall a separate dining room, a modern open plan kitchen with an extended living room with access to the rear garden. The garage has been converted into a lovely utility room with downstairs toilet and a study. The first floor comprises of three large bedrooms and modern refitted family bathroom. This property also offers off road parking and a well maintained rear and front garden. This property would make an ideal investment or family home. Please call the Elevation team today to arrange a highly recommended viewing.