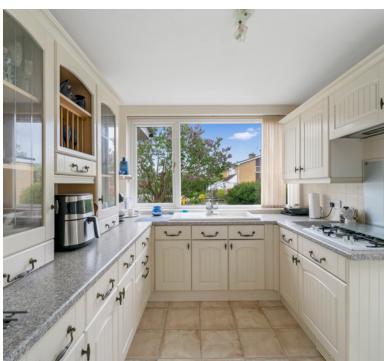

## Kitchen

10' 8" x 8' 4" (3.25m x 2.54m) UPVC double glazed window to front aspect, range of wall to base units inset sink and drainer with mixer taps over, integrated gas hob with extractor fan over, integrated eye level oven, space and plumbing for washing machine, space for small fridge freezer.