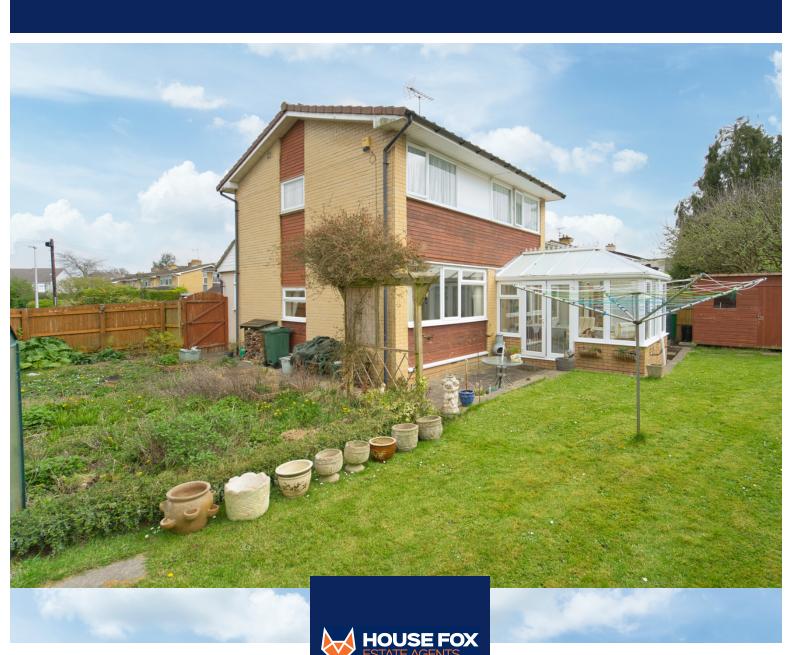

## Rear Garden

Fully enclosed rear garden mainly laid to lawn with patio areas, gate to front, two sheds.

## Conservatory

11' 10" x 8' 8" (3.61m x 2.64m) UPVC double glazed french doors opening to rear garden, UPVC double glazed windows to multiple aspects.