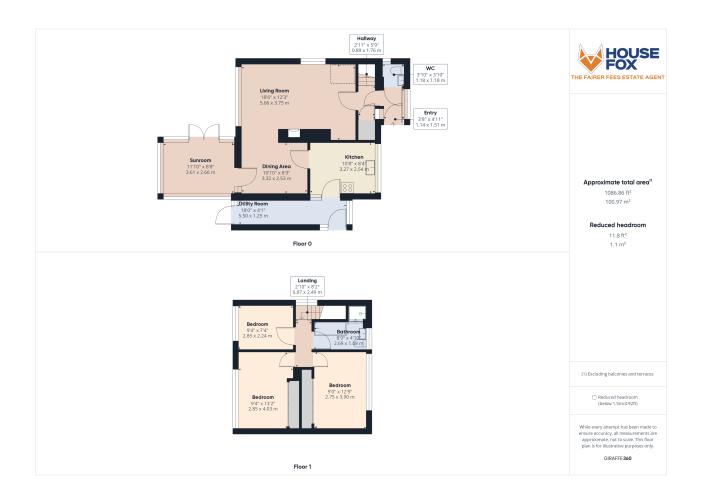

### **Entrance**

Paved driveway leading up to UPVC double glazed frosted door opening into;

#### Inner Porch

Door to cloakroom, frosted window to front, door to inner hallway

#### **Downstairs Cloakroom**

UPVC double glazed window to side aspect, radiator, low level WC, vanity wash hand basin

# **Inner Hallway**

Stairs rising to first floor landing, storage cupboard and door through to living room

## Living Room

18' 6"  $\times$  12' 3" (5.64m  $\times$  3.73m) UPVC double glazed windows to rear and side aspects, two radiators, opening into dining room

# **Dining Room**

10' 10" x 8' 3" (3.30m x 2.51m) Radiator, UPVC double glazed door through to conservatory, door to kitchen

## Conservatory

11' 10" x 8' 8" (3.61m x 2.64m) UPVC double glazed french doors opening to rear garden, UPVC double glazed windows to multiple aspects.

## Kitchen

10' 8" x 8' 4" (3.25m x 2.54m) UPVC double glazed window to front aspect, range of wall to base units inset sink and drainer with mixer taps over, integrated gas hob with extractor fan over, integrated eye level oven, space and plumbing for washing machine, space for small fridge freezer.

## **Utility Room**

18' 0"  $\times$  4' 1" (5.49m  $\times$  1.24m) UPVC double glazed doors to front and rear aspects, space and plumbing for washing machine, space for fridge freezer

# Stairs Rising to First Floor Landing

#### **Bedroom**

9' 4" x 13' 2" (2.84m x 4.01m) UPVC double glazed window to rear aspect, radiator and built in wardrobes

#### Bedroom

9' 0" x 12' 9" (2.74m x 3.89m) UPVC double glazed window to front aspect, radiator and built in wardrobes

## **Bedroom**

9' 4" x 7' 4" (2.84m x 2.24m) UPVC double glazed window to rear aspect, radiator

### **Bathroom**

8' 9"  $\times$  4' 10" (2.67m  $\times$  1.47m) UPVC double glazed frosted window to front aspect, low level WC, vanity wash hand basin, paneled bath with hand held shower attachment, shower cubicle with fitted shower attachment, radiator.

# **FLOORPLAN & EPC**