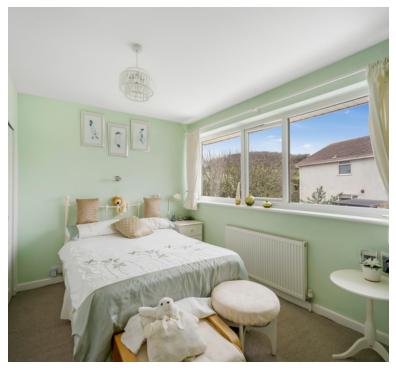

#### **Bedroom**

9' 4" x 13' 2" (2.84m x 4.01m) UPVC double glazed window to rear aspect, radiator and built in wardrobes

#### Bedroom

9' 0" x 12' 9" (2.74m x 3.89m) UPVC double glazed window to front aspect, radiator and built in wardrobes

## **Bedroom**

9' 4" x 7' 4" (2.84m x 2.24m) UPVC double glazed window to rear aspect, radiator