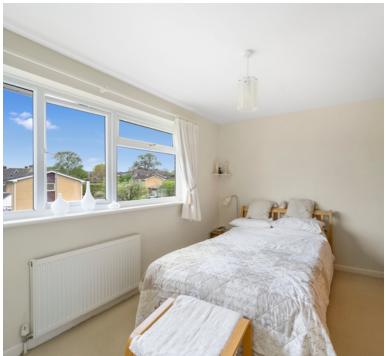

#### **Bedroom**

9' 4" x 13' 2" (2.84m x 4.01m) UPVC double glazed window to rear aspect, radiator and built in wardrobes

#### Bedroom

9' 0" x 12' 9" (2.74m x 3.89m) UPVC double glazed window to front aspect, radiator and built in wardrobes

## **Bedroom**

9' 4" x 7' 4" (2.84m x 2.24m) UPVC double glazed window to rear aspect, radiator