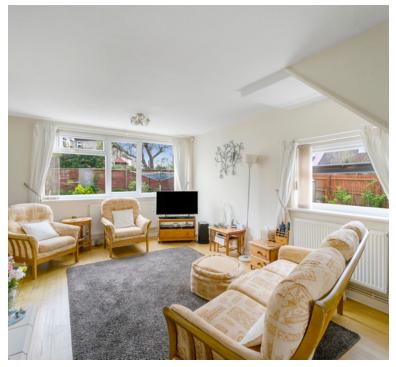

## Living Room

18' 6"  $\times$  12' 3" (5.64m  $\times$  3.73m) UPVC double glazed windows to rear and side aspects, two radiators, opening into dining room