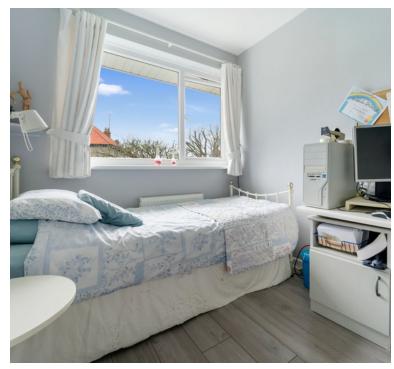

#### **Bedroom**

9' 4" x 13' 2" (2.84m x 4.01m) UPVC double glazed window to rear aspect, radiator and built in wardrobes

#### Bedroom

9' 0" x 12' 9" (2.74m x 3.89m) UPVC double glazed window to front aspect, radiator and built in wardrobes

## **Bedroom**

9' 4" x 7' 4" (2.84m x 2.24m) UPVC double glazed window to rear aspect, radiator