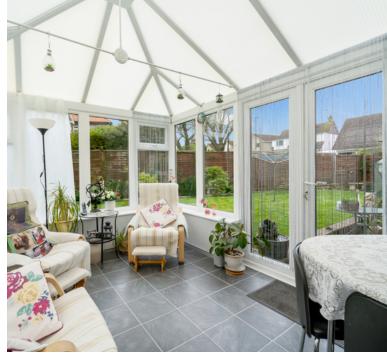

## Conservatory

11' 10" x 8' 8" (3.61m x 2.64m) UPVC double glazed french doors opening to rear garden, UPVC double glazed windows to multiple aspects.