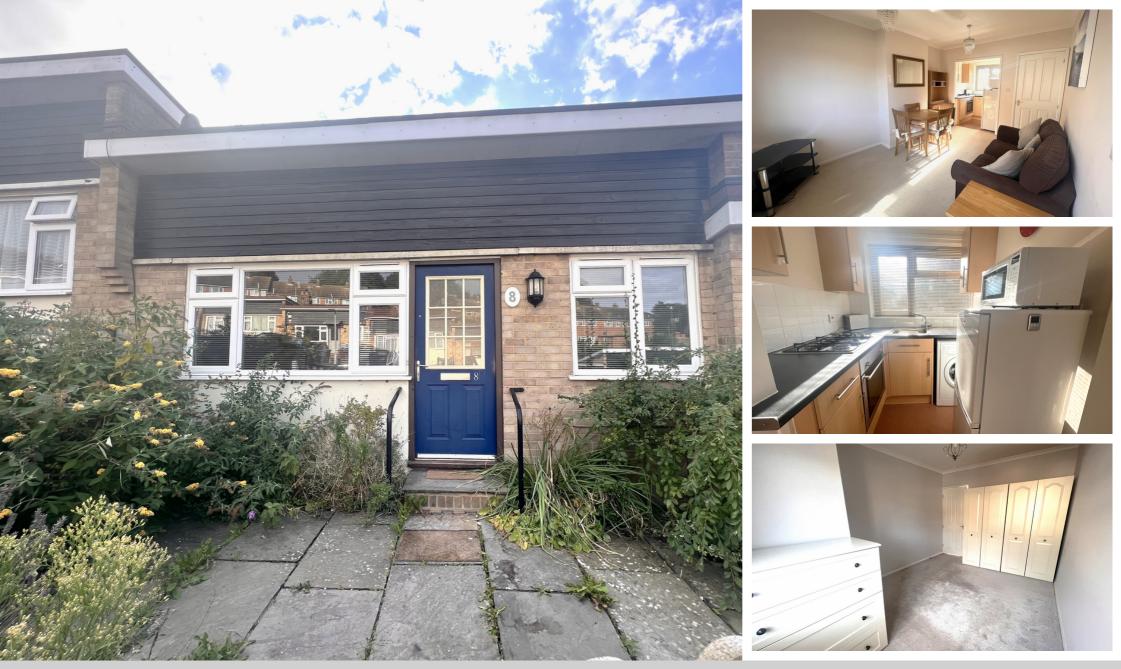

Property Cafe are delighted to offer this lovely one bedroom bungalow to the lettings market. The property is located a short distance from Ore village with its array of shops. Internally the property benefits from a good size living room/diner, fitted kitchen with appliances, double bedroom and modern bathroom. Additional benefits include, gas central

heating, double glazing and a large rear garden. As you will see from the photos, the property is decorated in neutral tones and is also partly furnished. The landlords are offering the property as a long let and early viewings are recommended to avoid disappointment. An annual household income of £22,500 is required for this property. The property is available

to let immediately, to arrange a viewings, please contact our Bexhill office on 01424

224488.

- One Bedroom Bungalow
- Large Rear Garden
  - Front Garden
  - Good Size Living Room/Diner
  - Partly Furnished

- Gas Central Heating
  - Double Glazing
- Close To Ore Village
  - Decorated In Neutral Tones
  - Available Now