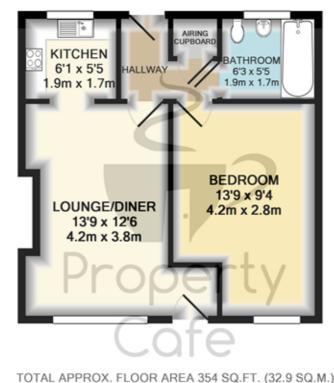

8 Pennine Rise, Hastings, East Sussex, TN34 3QH £750 pcm

Whilst every attempt has been made to ensure the accuracy of the floor plan contained here, measurements of doors, windows, rooms and any other items are approximate and no responsibility is taken for any error, omission, or mis-statement. This plan is for illustrative purposes only and should be used as such by any prospective purchaser. The services, systems and appliances shown have not been tested and no guarantee as to their operability or efficiency can be given Made with Metropix ©2018