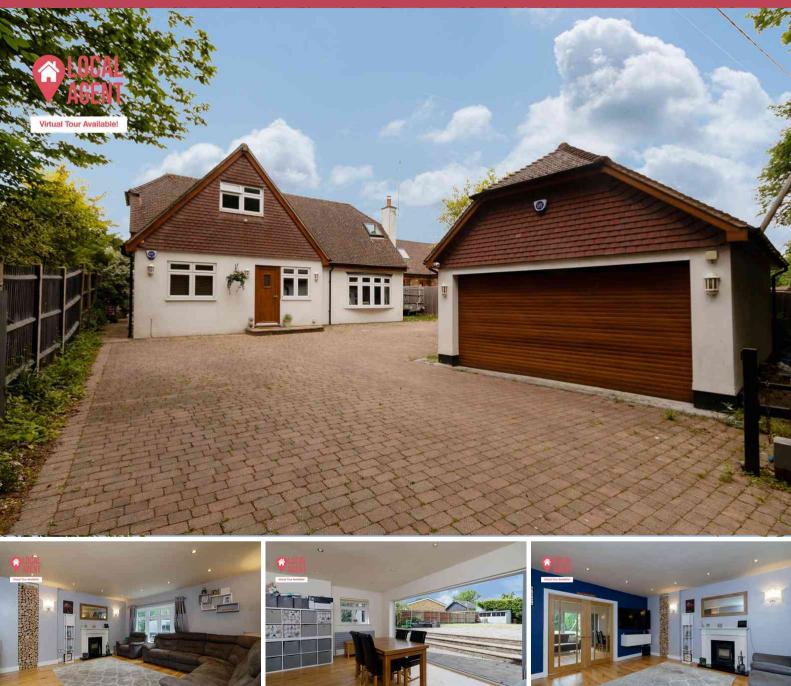

## Description

Beautifully presented four bedroom detached home with detached double garage set behind electric gates in the rural village of Culverstone Green.

Virtual Tour Available, use our online dairy to request your viewing!

Tucked away on a rural cul-de-sac location, this beautiful home has has been designed to a high spec and offers excellent room sizes throughout.

As you enter the property via the electric gates, the driveway offers ample parking for several vehicles. The front door opens in a light a spacious hallway with ground floor fourth bedroom/ study and cloakroom to the left. The large L-Shape Kitchen offes integrated appliances, side access to the garden. The Living room is an excellent size with log burner and flows with double doors to the rear reception currently used as a dining room with bi-folding doors across the rear for the room. Upstairs comprise a master bedroom with a luxury ensuite bathroom with separate shower unit and large wardrobe. The family is also a great size. There are two further bedrooms with electric blinds to the windows and eaves storage.

The rear garden is mainly laid to lawn with mature trees and shrubs providing a secluded atmosphere. The large patio area is excellent size for BBQs and sitting area. The front of the home has a detached double garage with electric roller shutter, side pedestrian door and a staircase to the first floor with a functioning room and ideal studio, gym, games room or office.