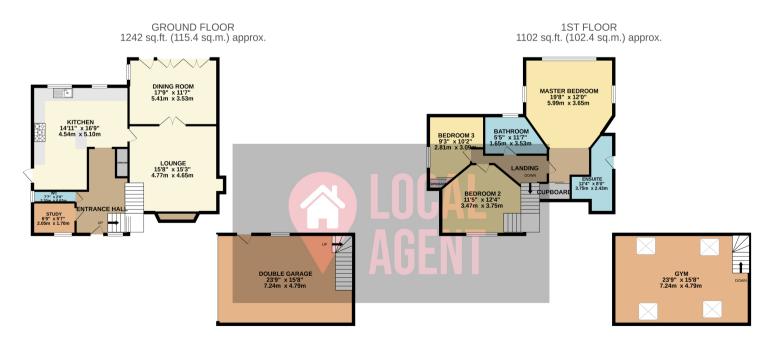

TOTAL FLOOR AREA : 2344 sq.ft. (217.8 sq.m.) approx. Whilst every attempt has been made to ensure the accuracy of the floorplan contained here, measurements of doors, windows, rooms and any other items are approximate and no responsibility is taken for any error, omission or mis-statement. This plan is for illustrative purposes only and should be used as such by any prospective purchase. The services, systems and appliances shown have not bene tested and no guarantee as to their operability or end by therepix (e.gozo) Made with Metropix (e.gozo)

Tucked away on a rural cul-de-sac location, this beautiful home has has been designed to a high spec and offers excellent room sizes throughout.

As you enter the property via the electric gates, the driveway offers ample parking for several vehicles. The front door opens in a light a spacious hallway with ground floor fourth bedroom/ study and cloakroom to the left. The large L-Shape Kitchen offes integrated appliances, side access to the garden. The Living room is an excellent size with log burner and flows with double doors to the rear reception currently used as a dining room with bi-folding doors across the rear for the room. Upstairs comprise a master bedroom with a luxury ensuite bathroom with separate shower unit and large wardrobe. The family is also a great size. There are two further bedrooms with electric blinds to the windows and eaves storage.

The rear garden is mainly laid to lawn with mature trees and shrubs providing a secluded atmosphere. The large patio area is excellent size for BBQs and sitting area. The front of the home has a detached double garage with electric roller shutter, side pedestrian door and a staircase to the first floor with a functioning room and ideal studio, gym, games room or office.