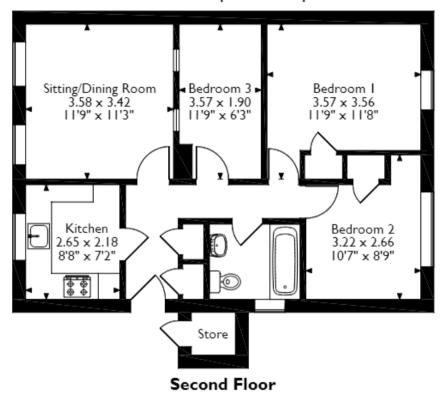

The interior of this beautifully presented property briefly comprises a spacious living room, three double bedrooms, the family bathroom situated on the top floor of the building.

Located in the popular town of Weymouth, the property is close to a range of amenities, including shops, supermarkets, restaurants and pubs. Excellent transport connections can be found from Upwey Train Station, the A354 and many local bus routes.

## Cassea Court, Dorchester Road, Weymouth Approximate Gross Internal Area Main House = 58 Sq M/624 Sq Ft Store = 1 Sq M/11 Sq Ft Total = 59 Sq M/635 Sq Ft

Please note that the location of doors, windows and other items are approximate and this floorplan is to be used for illustrative purposes only. Unauthorized reproduction is prohibited.