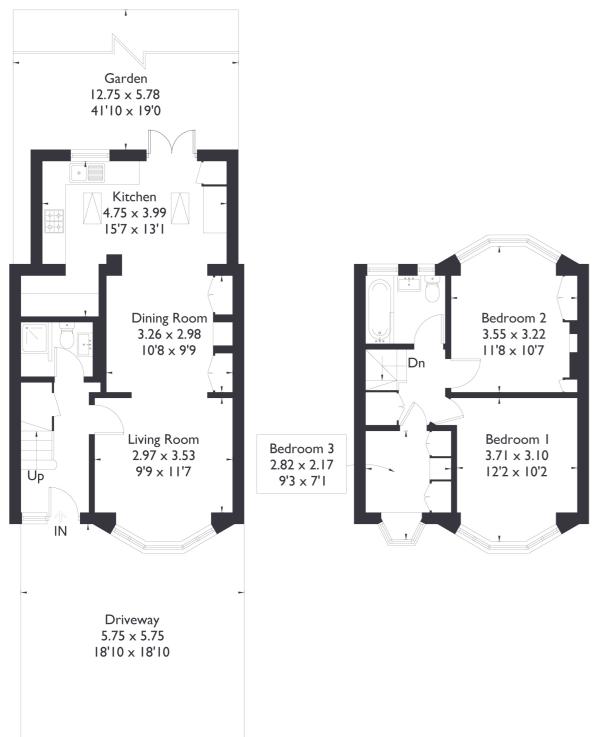

## Sarsfield Road, Perivale Greenford, UB6

Approximate Floor Area = 85.2 sq m / 917 sq ft

**Ground Floor** 

First Floor

3 BEDROOM HOUSE