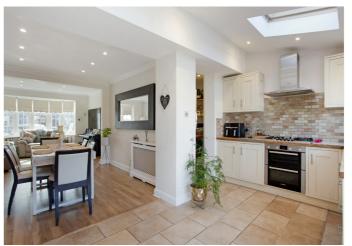

## Sarsfield Road, UB6 £650,000

Welcome to this beautifully presented three bedroom, two bathroom home. The property features a spacious reception room that seamlessly flows into an open plan kitchen and dining area, which opens out to a generously sized garden perfect for outdoor living and entertaining. Upstairs, you'll find three well proportioned bedrooms and a family bathroom.

## **FEATURES**

Three Bedrooms

One Bathroom/Downstairs W/C

Open Plan Kitchen Living Space

Driveway For Two Cars

Perivale Station (Central Line)

Potential To Extend (STPP)

EPC Rating C