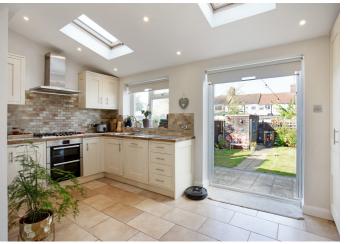

## Sarsfield Road, UB6 £650,000

Welcome to this beautifully presented three bedroom, two bathroom home. The property features a spacious reception room that seamlessly flows into an open plan kitchen and dining area, which opens out to a generously sized garden perfect for outdoor living and entertaining. Upstairs, you'll find three well proportioned bedrooms and a family bathroom.

## **FEATURES**

Three Bedrooms

One Bathroom/Downstairs W/C

Open Plan Kitchen Living Space

Driveway For Two Cars

Perivale Station (Central Line)

Potential To Extend (STPP)

EPC Rating C