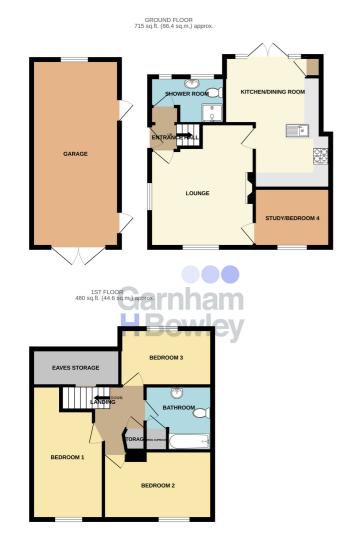

The ground floor consists of front door into small entrance hall with stairs leading to the first floor. The lounge is situated to the front aspect with log burning stove and provides access to the study/bedroom four with window to the front aspect. The kitchen/dining room overlooks the rear garden and has been fitted with a range of wall and base level units with areas of work surfaces, breakfast bar, 1 1/2 bowl sink with drainer, space for freestanding range cooker with extractor hood above, fridge/freezer, slimline dishwasher and French doors leading into the conservatory. There is also the added bonus of the downstairs shower room/utility which has been fitted with a shower cubicle, wash hand basin, low level W.C., space for washing machine, tumble dryer and window to the rear aspect.

The first floor consists of landing with access to storage cupboard. The main bedroom and bedroom two are set to the front of the property with windows and bedroom three overlooks the rear garden. There is also the family bathroom which has been fitted with a panel enclosed bath with mixer taps and shower attachment, wash hand basin, low level W.C., heated towel rail and access to the airing cupboard.

Outside the garden has a patio area ideal for seating with steps leading to a lawned garden with a range of mature shrubs and borders. There is access to the side of the property and to the front there is the ample driveway parking leading to the detached garage which comes complete with light and power.

# Accommodation

Ground Floor Kitchen/Dining Room 15' 11" x 11' 3" (4.85m x 3.43m)

#### Conservatory

**Lounge** 15' 0" x 12' 8" (4.57m x 3.86m)

**Study/Bedroom 4** 9' 3" x 7' 2" (2.82m x 2.18m)

Shower Room/Utility

First Floor Landing

Main Bedroom 16' 2" x 8' 9" (4.93m x 2.67m)

Bedroom 2 13' 10" x 7' 10" (4.22m x 2.39m)

Bedroom 3 11' 3" x 7' 2" (3.43m x 2.18m)

**Family Bathroom** 

Outside Garden

Garage 22' 11" x 10' 8" (6.99m x 3.25m)

Driveway

TOTAL FLOOR AREA: 1195 q.ft. (1110 sq.m.) approx. While very utility that been much be have the accurst of the floorain acceleration the, measurements of soor, windows, tools as day other terms are approximate and to responsibility is back to dary error, measurements. This pain is to the iterative proposed and to be the total acceleration of the prospective parchaser. The service, systems and applications shown have not been tested and no guarantee as to the the with Metrops c2022