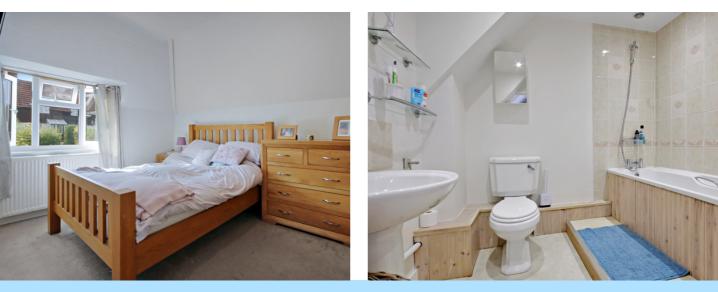

The first floor consists of landing with access to storage cupboard. The main bedroom and bedroom two are set to the front of the property with windows and bedroom three overlooks the rear garden. There is also the family bathroom which has been fitted with a panel enclosed bath with mixer taps and shower attachment, wash hand basin, low level W.C., heated towel rail and access to the airing cupboard.