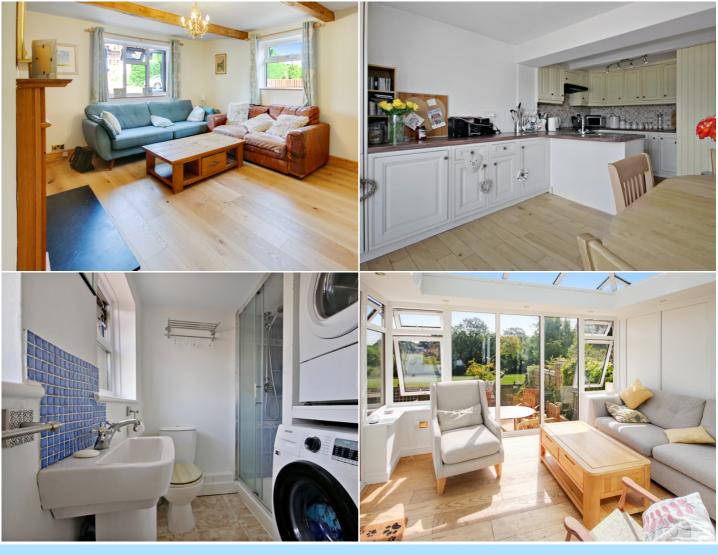

## 47 Upper Close Forest Row, East Sussex RH18 5DS

Garnham H Bewley are pleased to present to the market this stunning three/four bedroom semi detached family home nestled in the heart of the ever popular village of Forest Row. The property has been tastefully modernised by the current owners to provide a light and stylish living space and the accommodation currently boasts lounge with log burning stove, kitchen/dining room, newly fitted conservatory with views over the garden, study/bedroom four, downstairs shower room/utility, three bedrooms to the first floor, family bathroom and access to large eaves storage cupboard. Outside the gardens have been wonderfully landscaped providing a great space for entertaining and there is ample driveway parking and detached garage complete with light and power.

The ground floor consists of front door into small entrance hall with stairs leading to the first floor. The lounge is situated to the front aspect with log burning stove and provides access to the study/bedroom four with window to the front aspect. The kitchen/dining room overlooks the rear garden and has been fitted with a range of wall and base level units with areas of work surfaces, breakfast bar, 1 1/2 bowl sink with drainer, space for freestanding range cooker with extractor hood above, fridge/freezer, slimline dishwasher and French doors leading into the conservatory. There is also the added bonus of the downstairs shower room/utility which has been fitted with a shower cubicle, wash hand basin, low level W.C., space for washing machine, tumble dryer and window to the rear aspect.