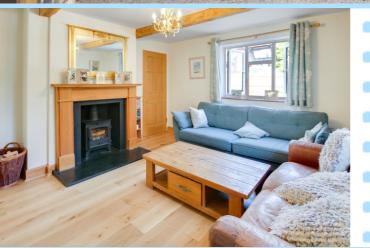

## 47 Upper Close Forest Row, East Sussex RH18 5DS

Garnham H Bewley are pleased to present to the market this stunning three/four bedroom semi detached family home nestled in the heart of the ever popular village of Forest Row. The property has been tastefully modernised by the current owners to provide a light and stylish living space and the accommodation currently boasts lounge with log burning stove, kitchen/dining room, newly fitted conservatory with views over the garden, study/bedroom four, downstairs shower room/utility, three bedrooms to the first floor, family bathroom and access to large eaves storage cupboard. Outside the gardens have been wonderfully landscaped providing a great space for entertaining and there is ample driveway parking and detached garage complete with light and power.

The ground floor consists of front door into small entrance hall with stairs leading to the first floor. The lounge is situated to the front aspect with log burning stove and provides access to the study/bedroom four with window to the front aspect. The kitchen/dining room overlooks the rear garden and has been fitted with a range of wall and base level units with areas of work surfaces, breakfast bar, 1 1/2 bowl sink with drainer, space for freestanding range cooker with extractor hood above, fridge/freezer, slimline dishwasher and French doors leading into the conservatory. There is also the added bonus of the downstairs shower room/utility which has been fitted with a shower cubicle, wash hand basin, low level W.C., space for washing machine, tumble dryer and window to the rear aspect.