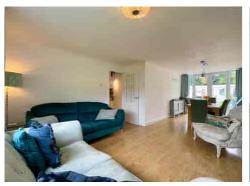

## IMMACULATELY PRESENTED HOME with ATTRACTIVE KERB APPEAL

This beautifully maintained home features trailing wisteria and a well-tended garden at the front, creating a pleasant and welcoming arrival.

The accommodation is bright, spacious, and inviting. The THROUGH LOUNGE-DINER enjoys a dual aspect and boasts French doors that open into the WEST-FACING rear garden, seamlessly connecting indoor and outdoor living. The KITCHEN is both stylish and practical, and the DOWNSTAIRS WC is an added bonus for convenience.