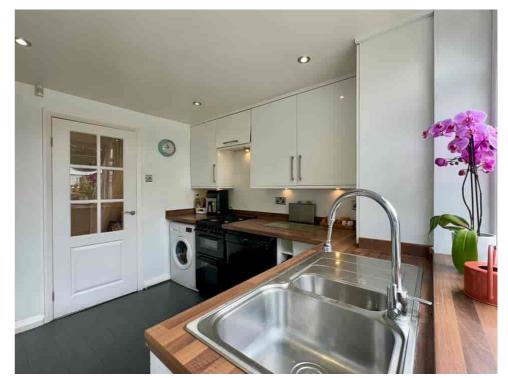

## IMMACULATELY PRESENTED HOME with ATTRACTIVE KERB APPEAL

This beautifully maintained home features trailing wisteria and a well-tended garden at the front, creating a pleasant and welcoming arrival.

The accommodation is bright, spacious, and inviting. The THROUGH LOUNGE-DINER enjoys a dual aspect and boasts French doors that open into the WEST-FACING rear garden, seamlessly connecting indoor and outdoor living. The KITCHEN is both stylish and practical, and the DOWNSTAIRS WC is an added bonus for convenience.