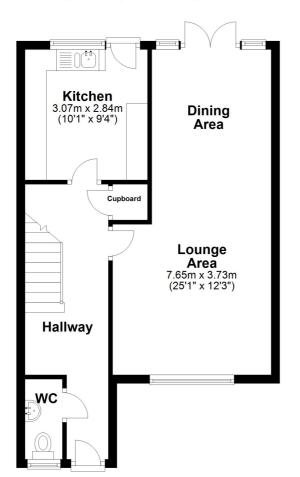

## **Ground Floor**

Approx. 48.2 sq. metres (518.9 sq. feet)

**First Floor** 

Approx. 44.5 sq. metres (478.9 sq. feet)

Total area: approx. 92.7 sq. metres (997.7 sq. feet)

Plan produced using PlanUp.