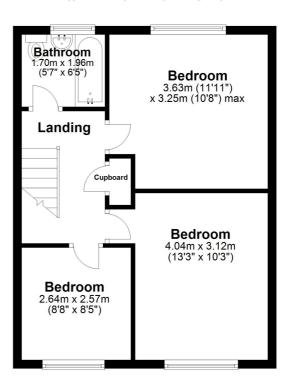

Upstairs, you will find THREE BEDROOMS and a FAMILY BATHROOM, providing ample space for family or guests.

Since purchasing the property, the owners have devoted considerable time and effort to improving the gardens and outdoor space. Their objective was to create a low-maintenance garden bursting with colour throughout the seasons, resulting in a beautiful and enjoyable environment.

## **Ground Floor**

Approx. 48.2 sq. metres (518.9 sq. feet)

**First Floor** 

Approx. 44.5 sq. metres (478.9 sq. feet)

Total area: approx. 92.7 sq. metres (997.7 sq. feet)

Plan produced using PlanUp.