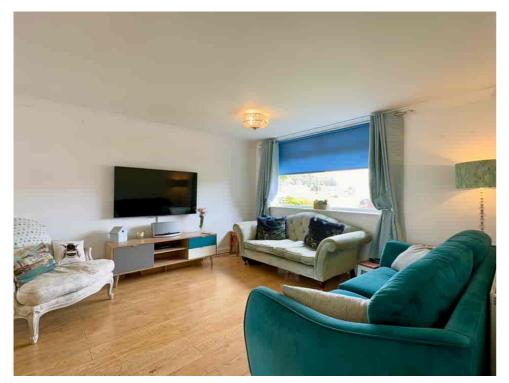

## IMMACULATELY PRESENTED HOME with ATTRACTIVE KERB APPEAL

This beautifully maintained home features trailing wisteria and a well-tended garden at the front, creating a pleasant and welcoming arrival.

The accommodation is bright, spacious, and inviting. The THROUGH LOUNGE-DINER enjoys a dual aspect and boasts French doors that open into the WEST-FACING rear garden, seamlessly connecting indoor and outdoor living. The KITCHEN is both stylish and practical, and the DOWNSTAIRS WC is an added bonus for convenience.