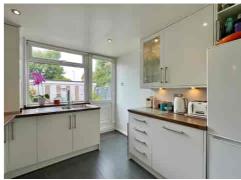

## IMMACULATELY PRESENTED HOME with ATTRACTIVE KERB APPEAL

This beautifully maintained home features trailing wisteria and a well-tended garden at the front, creating a pleasant and welcoming arrival.

The accommodation is bright, spacious, and inviting. The THROUGH LOUNGE-DINER enjoys a dual aspect and boasts French doors that open into the WEST-FACING rear garden, seamlessly connecting indoor and outdoor living. The KITCHEN is both stylish and practical, and the DOWNSTAIRS WC is an added bonus for convenience.