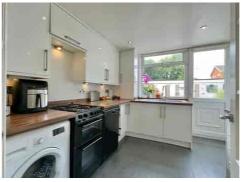

## IMMACULATELY PRESENTED HOME with ATTRACTIVE KERB APPEAL

This beautifully maintained home features trailing wisteria and a well-tended garden at the front, creating a pleasant and welcoming arrival.

The accommodation is bright, spacious, and inviting. The THROUGH LOUNGE-DINER enjoys a dual aspect and boasts French doors that open into the WEST-FACING rear garden, seamlessly connecting indoor and outdoor living. The KITCHEN is both stylish and practical, and the DOWNSTAIRS WC is an added bonus for convenience.