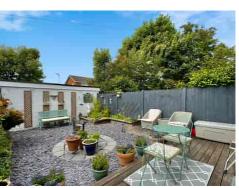

## IMMACULATELY PRESENTED HOME with ATTRACTIVE KERB APPEAL

This beautifully maintained home features trailing wisteria and a well-tended garden at the front, creating a pleasant and welcoming arrival.

The accommodation is bright, spacious, and inviting. The THROUGH LOUNGE-DINER enjoys a dual aspect and boasts French doors that open into the WEST-FACING rear garden, seamlessly connecting indoor and outdoor living. The KITCHEN is both stylish and practical, and the DOWNSTAIRS WC is an added bonus for convenience.

Upstairs, you will find THREE BEDROOMS and a FAMILY BATHROOM, providing ample space for family or guests.

Since purchasing the property, the owners have devoted considerable time and effort to improving the gardens and outdoor space. Their objective was to create a low-maintenance garden bursting with colour throughout the seasons, resulting in a beautiful and enjoyable environment.