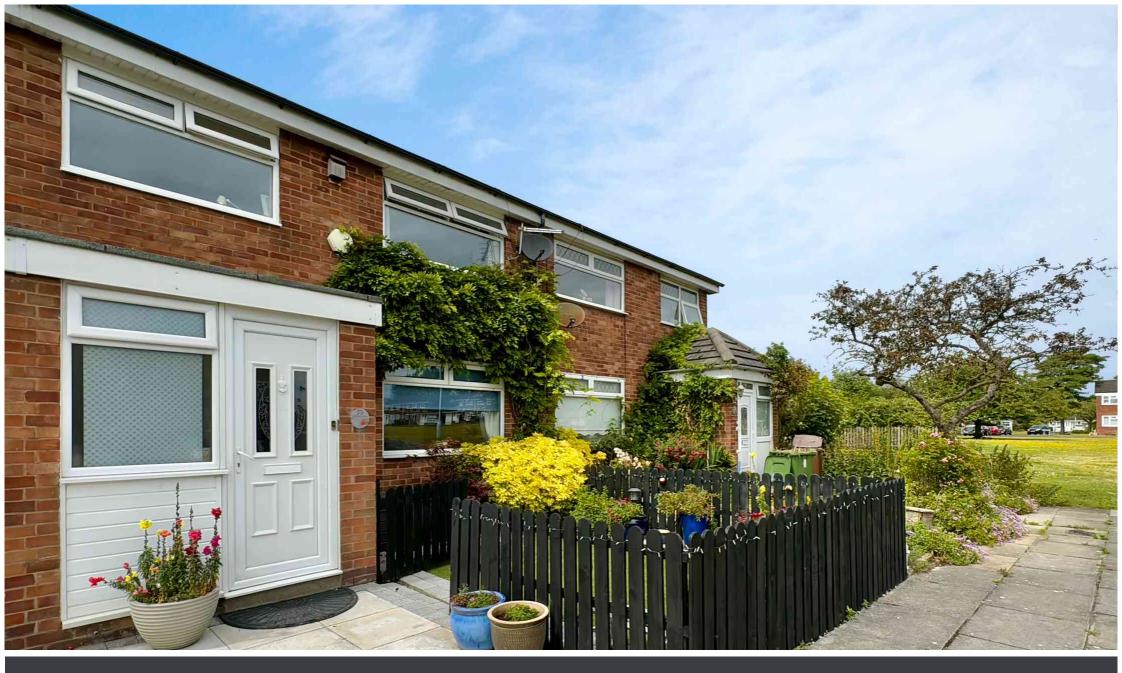

## IMMACULATELY PRESENTED HOME with ATTRACTIVE KERB APPEAL

This beautifully maintained home features trailing wisteria and a well-tended garden at the front, creating a pleasant and welcoming arrival.

The accommodation is bright, spacious, and inviting. The THROUGH LOUNGE-DINER enjoys a dual aspect and boasts French doors that open into the WEST-FACING rear garden, seamlessly connecting indoor and outdoor living. The KITCHEN is both stylish and practical, and the DOWNSTAIRS WC is an added bonus for convenience.