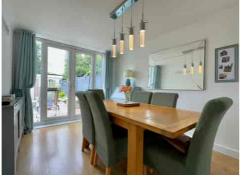

## IMMACULATELY PRESENTED HOME with ATTRACTIVE KERB APPEAL

This beautifully maintained home features trailing wisteria and a well-tended garden at the front, creating a pleasant and welcoming arrival.

The accommodation is bright, spacious, and inviting. The THROUGH LOUNGE-DINER enjoys a dual aspect and boasts French doors that open into the WEST-FACING rear garden, seamlessly connecting indoor and outdoor living. The KITCHEN is both stylish and practical, and the DOWNSTAIRS WC is an added bonus for convenience.