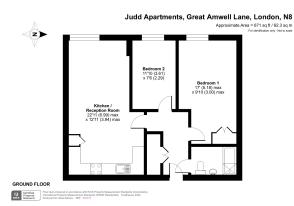

# DIMENSIONS

#### **GROUND FLOOR**

**Reception** 22' 11" x 12' 11" (6.99m x 3.94m)

### Kitchen

included in reception measurement

### Bedroom 1

17'0" max. x 9'10" max. (5.18m x 3.00m)

## Bedroom 2

11'10" x 7' 6" (3.61m x 2.29m)

### Bathroom

All content shown is to be used as a general guideline for the property. None of the contents of this document constitute part of an offer or contract. All measurements, photographs, floor-plans and data provided are only a guideline and should not be relied upon.