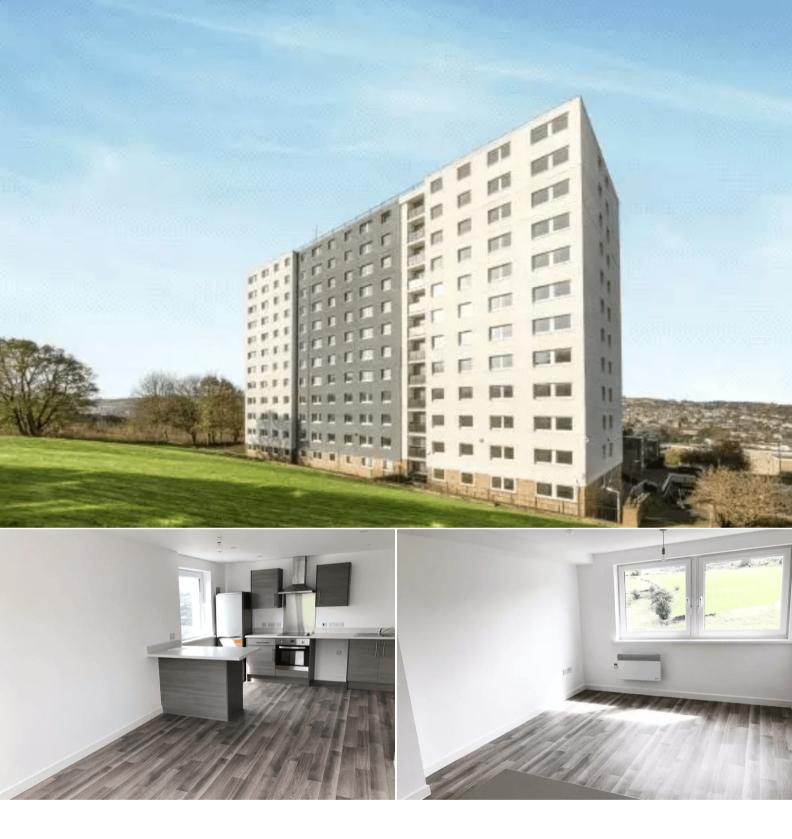

## Parkwood Rise Keighley

Bettermove are pleased to present this charming one bedroom top floor apartment in Keighley, available with no forward chain.

The property is leasehold with 245 years remaining on the lease; the combined ground rent and service charge is £2,000 per year. The council tax band is A.

There is a tenant living in the property and it will be sold tenanted for immediate investment. Rental yields can be obtained through Bettermove.

The interior of this well presented property comprises an open plan kitchen/living area, bedroom and bathroom. There is secure entry access into the building with on site parking available.