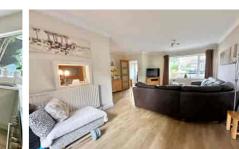

Accommodation of the property comprises four bedrooms, spacious lounge/diner, breakfast room & a re-fitted kitchen. Further benefits include a downstairs cloakroom, Double glazing and gas central heating. Outside to the rear there is a sunny aspect garden with large patio area and side access. To the front of the property there is driveway parking and a car port. Viewings are highly recommended.