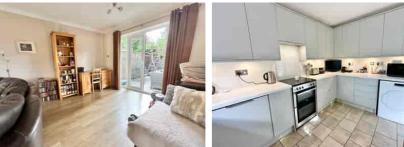

Accommodation of the property comprises four bedrooms, spacious lounge/diner, breakfast room & a re-fitted kitchen. Further benefits include a downstairs cloakroom, Double glazing and gas central heating. Outside to the rear there is a sunny aspect garden with large patio area and side access. To the front of the property there is driveway parking and a car port. Viewings are highly recommended.