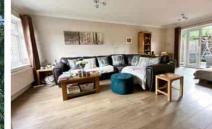

Accommodation of the property comprises four bedrooms, spacious lounge/diner, breakfast room & a re-fitted kitchen. Further benefits include a downstairs cloakroom, Double glazing and gas central heating. Outside to the rear there is a sunny aspect garden with large patio area and side access. To the front of the property there is driveway parking and a car port. Viewings are highly recommended.