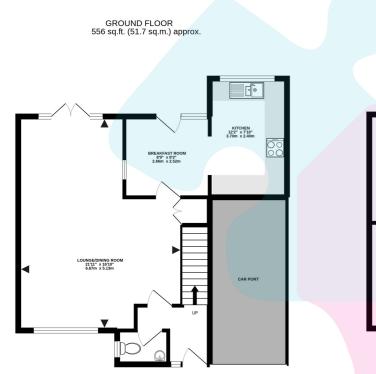

Accommodation of the property comprises four bedrooms, spacious lounge/diner, breakfast room & a re-fitted kitchen. Further benefits include a downstairs cloakroom, Double glazing and gas central heating. Outside to the rear there is a sunny aspect garden with large patio area and side access. To the front of the property there is driveway parking and a car port. Viewings are highly recommended.

COUNCIL TAX BAND - E

- FOUR BEDROOMS
- HEATHERSIDE
- LOUNGE/DINER
- CLOSE TO LOCAL SCHOOLS
- CARPORT & DRIVEWAY

- CUL-DE-SAC
- RE-FITTED KITCHEN
- CLOAKROOM
- CLOSE TO LOCAL SHOPS

Tel: 01276 538638

1ST FLOOR 524 sq.ft. (48.7 sq.m.) approx.

## TOTAL FLOOR AREA: 1080 sq.ft. (100.4 sq.m.) approx. Whilst every attempt has been made to ensure the accuracy of the floorplan contained here, measurements of doors, windows, rooms and any other tiems are approximate and no responsibility is taken for any error, omission or mis-statement. This plan is for illustrative purposes only and should be used as such by any prospective purchaser. The services, systems and appliances shown have not been tested and no guarantee as to their oreparability or efficiency can be given. Made with Webropk C6022