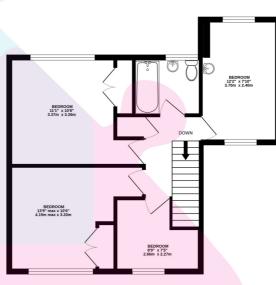

Accommodation of the property comprises four bedrooms, spacious lounge/diner, breakfast room & a re-fitted kitchen. Further benefits include a downstairs cloakroom, Double glazing and gas central heating. Outside to the rear there is a sunny aspect garden with large patio area and side access. To the front of the property there is driveway parking and a car port. Viewings are highly recommended.

COUNCIL TAX BAND - E

- FOUR BEDROOMS
- HEATHERSIDE
- LOUNGE/DINER
- CLOSE TO LOCAL SCHOOLS
- CARPORT & DRIVEWAY

- CUL-DE-SAC
- RE-FITTED KITCHEN
- CLOAKROOM
- CLOSE TO LOCAL SHOPS

Tel: 01276 538638

1ST FLOOR 524 sq.ft. (48.7 sq.m.) approx.

## TOTAL FLOOR AREA: 1080 sq.ft. (100.4 sq.m.) approx. Whilst every attempt has been made to ensure the accuracy of the floorplan contained here, measurements of doors, windows, rooms and any other tiems are approximate and no responsibility is taken for any error, omission or mis-statement. This plan is for illustrative purposes only and should be used as such by any prospective purchaser. The services, systems and appliances shown have not been tested and no guarantee as to their oreparability or efficiency can be given. Made with Webropk C6022