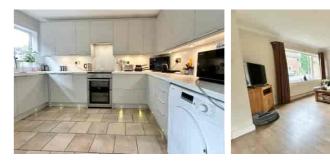

Accommodation of the property comprises four bedrooms, spacious lounge/diner, breakfast room & a re-fitted kitchen. Further benefits include a downstairs cloakroom, Double glazing and gas central heating. Outside to the rear there is a sunny aspect garden with large patio area and side access. To the front of the property there is driveway parking and a car port. Viewings are highly recommended.