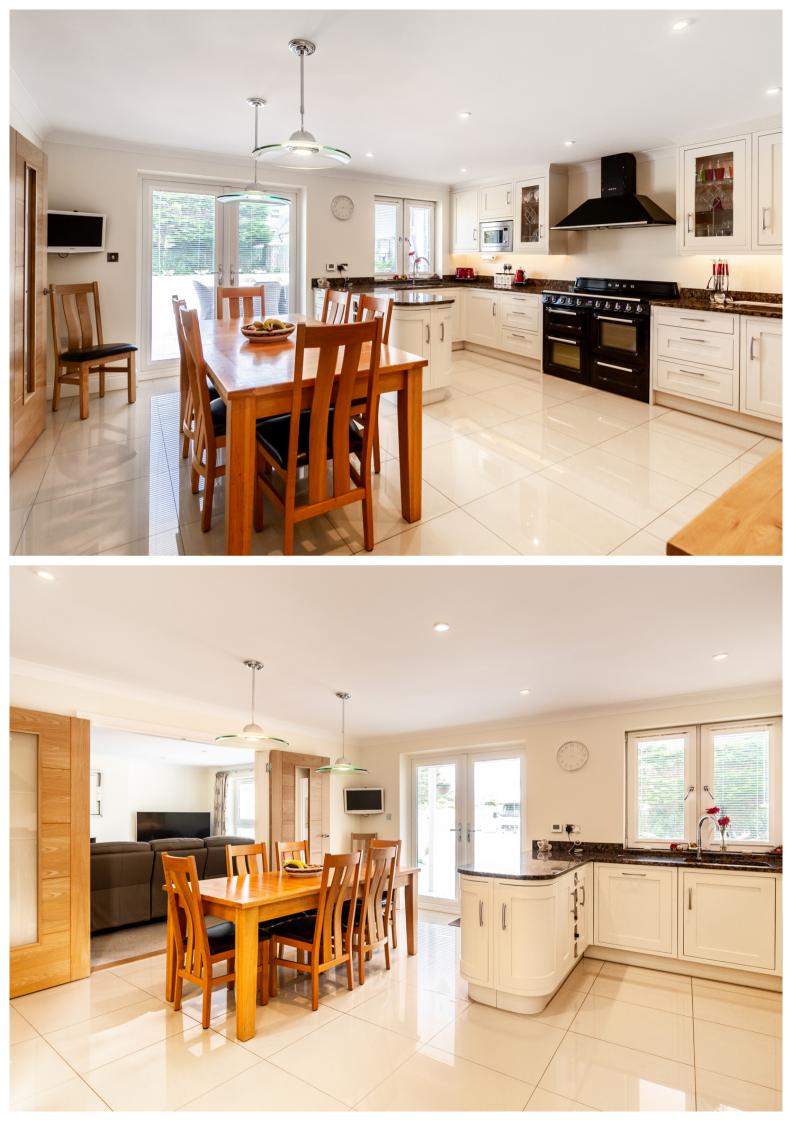

## **PROPERTY DESCRIPTION**

This stunning 3 bedroom, 2 bathroom detached family home, boasts a comfortable 2,238sq.ft of accomodation. Situated on a private close of just 5 uniquely designed houses, with this home recently constructed just 6 years ago! Presented to market in turn key condition with no further work required! The ground floor offers a welcoming and spacious entrance hall, highlighted by the oak staircase that serves a prominent feature upon arrival. With two entrances leading through to the living room & kitchen/diner, both rooms can be separated by double doors, or opened up to accommodate, open plan living. The lounge boasts a multi fuel burner & patio doors out into the garden & the kitchen also has patio doors to the garden. Additionally to the ground floor is a separate utility room and cloakroom. To the first floor are 2 double bedrooms & a house bathroom, plus a stunning master suite featuring a vaulted ceiling with Juliette balcony overlooking the 270ft agricultural field. Externally, the garden is laid by slabs and opens to the adjourning, well maintained green area. There is a separate external office, currently utilised as a bar, along with a double garage, equipped with a car lift, which houses 4 vehicles, perfect for someone with expensive/classic cars, as well as additional parking for 6 vehicles! With its proximity to the Railway Walk enabling access to schools and amenities and just a short walk to the beach what more could you ask for!