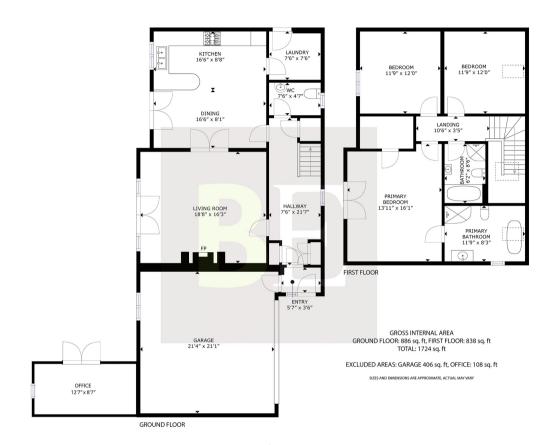

r 6 vehicles! With its proximity to the Railway Walk enabling access to schools and amenities and just a short walk to the beach what more could you ask for!

# FEATURES

- Detached 3 bed/ 2 bath family home
- Stunning master suite with vaulted ceiling
- Constructed 2017, high quality

- Quiet and peaceful location
- Dble garage with car lift + parking for 6
- Adjoining 270ft agricutural field



# Services

All mains (no gas) fully double glazed. Electric heating. Underfloor heating throughout ground floor.

# Directions

Travelling from La Moye to Petit Port, after the Railway Walk when the road starts to dip turn right into Petit Port Close, take first left and the house is behind the 2nd house on RHS.

What3words: https://w3w.co/miracle.prime.stage

















#### **FLOORPLAN**



BenestEstates