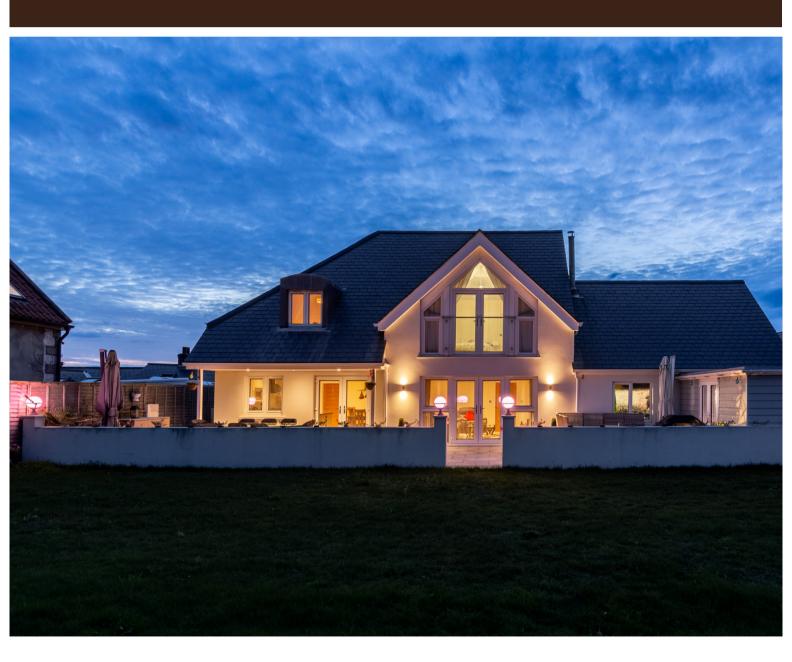

Ocean View, La Route du Petit Port, St Brelade, Jersey, Channel Islands. JE3 8HJ

£1,295,000 Freehold

FOR SALE

## **PROPERTY DESCRIPTION**

This stunning 3 bedroom, 2 bathroom detached family home, boasts a comfortable 2,238sq.ft of accomodation. Situated on a private close of just 5 uniquely designed houses, with this home recently constructed just 6 years ago! Presented to market in turn key condition with no further work required! The ground floor offers a welcoming and spacious entrance hall, highlighted by the oak staircase that serves a prominent feature upon arrival. With two entrances leading through to the living room & kitchen/diner, both rooms can be separated by double doors, or opened up to accommodate, open plan living. The lounge boasts a multi fuel burner & patio doors out into the garden & the kitchen also has patio doors to the garden. Additionally to the ground floor is a separate utility room and cloakroom. To the first floor are 2 double bedrooms & a house bathroom, plus a stunning master suite featuring a vaulted ceiling with Juliette balcony overlooking the 270ft agricultural field. Externally, the garden is laid by slabs and opens to the adjourning, well maintained green area. There is a separate external office, currently utilised as a bar, along with a double garage, equipped with a car lift, which houses 4 vehicles, perfect for someone with expensive/classic cars, as well as additional parking for 6 vehicles! With its proximity to the Railway Walk enabling access to schools and amenities and just a short walk to the beach what more could you ask for!