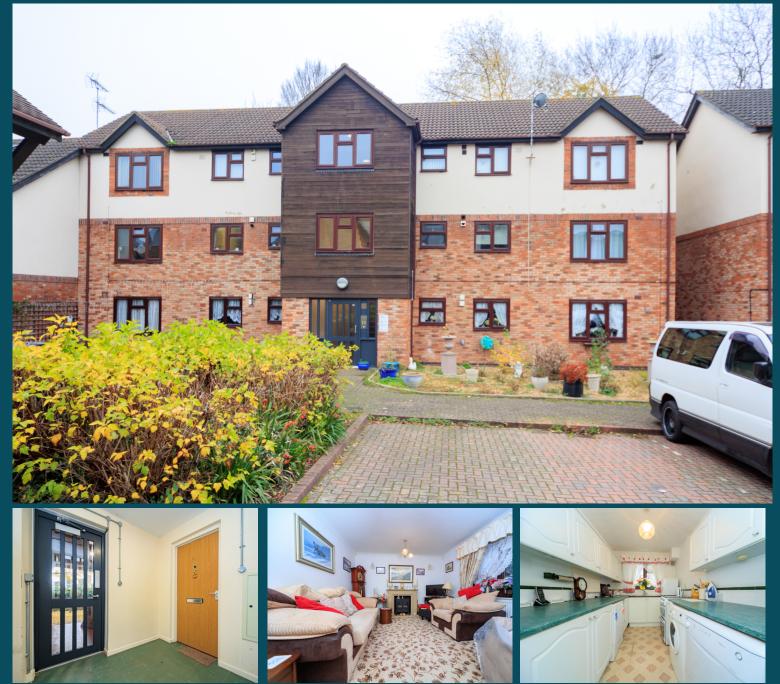

## 27 Lacey Court, Shepshed, Leics, LE12 9QY

This well presented and generously proportioned two double bedroomed modern ground floor leasehold flat is situated in a desirable location within private shared gardens and parking in this tucked away cul-de-sac yet within a stones throw of local shops and amenities with the town centre also within walking distance. The property is centrally heated and double glazed and enjoys a high tech key-fob entry system with excellent communal facilities and genuinely spacious living areas which include a lounge/diner, fully fitted kitchen and shower room and welcoming hallway with excellent storage. Offered with no upward chain.