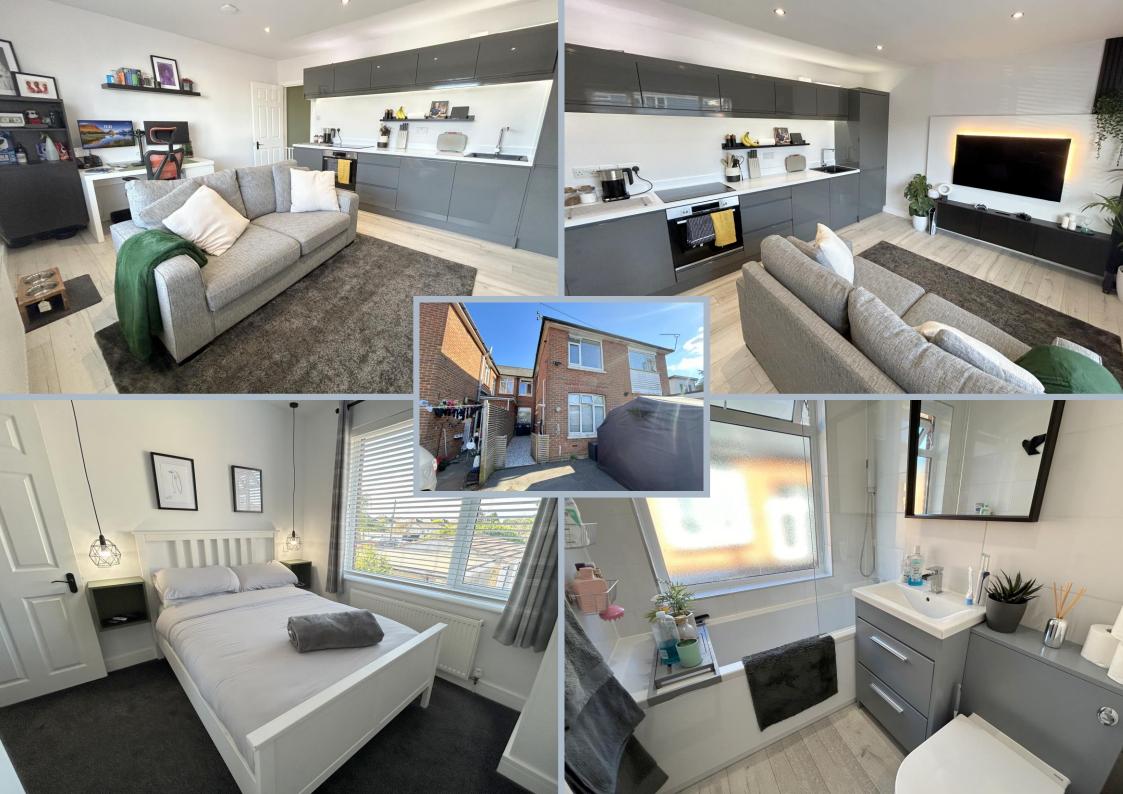

Upon entering, you are greeted by a conveniently placed storage area perfect for coats and shoes, followed by a staircase leading up to the main living space. The generously sized kitchen/living area is a stunning, modern, and bright open-plan space, ideal for both relaxation and entertaining. The space is well-equipped with a comprehensive range of floor and wall-mounted units, finished with matching work surfaces and a selection of integrated appliances. The master bedroom is beautifully bright and comes equipped with fitted wardrobes, offering ample storage. The second bedroom, a generous single, features a small room attached perfect for washing machine and dryer. The accommodation is complete with a modern fitted bathroom, comprising a WC, wash hand basin and bath with rainfall shower over.