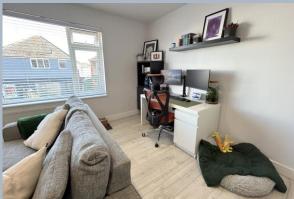

Upon entering, you are greeted by a conveniently placed storage area perfect for coats and shoes, followed by a staircase leading up to the main living space. The generously sized kitchen/living area is a stunning, modern, and bright open-plan space, ideal for both relaxation and entertaining. The space is well-equipped with a comprehensive range of floor and wall-mounted units, finished with matching work surfaces and a selection of integrated appliances. The master bedroom is beautifully bright and comes equipped with fitted wardrobes, offering ample storage. The second bedroom, a generous single, features a small room attached perfect for washing machine and dryer. The accommodation is complete with a modern fitted bathroom, comprising a WC, wash hand basin and bath with rainfall shower over.