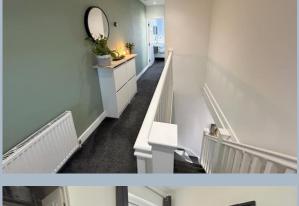

Upon entering, you are greeted by a conveniently placed storage area perfect for coats and shoes, followed by a staircase leading up to the main living space. The generously sized kitchen/living area is a stunning, modern, and bright open-plan space, ideal for both relaxation and entertaining. The space is well-equipped with a comprehensive range of floor and wall-mounted units, finished with matching work surfaces and a selection of integrated appliances. The master bedroom is beautifully bright and comes equipped with fitted wardrobes, offering ample storage. The second bedroom, a generous single, features a small room attached perfect for washing machine and dryer. The accommodation is complete with a modern fitted bathroom, comprising a WC, wash hand basin and bath with rainfall shower over.