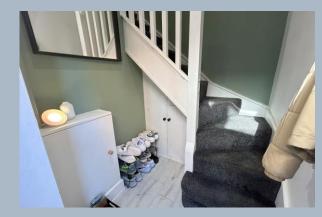

Upon entering, you are greeted by a conveniently placed storage area perfect for coats and shoes, followed by a staircase leading up to the main living space. The generously sized kitchen/living area is a stunning, modern, and bright open-plan space, ideal for both relaxation and entertaining. The space is well-equipped with a comprehensive range of floor and wall-mounted units, finished with matching work surfaces and a selection of integrated appliances. The master bedroom is beautifully bright and comes equipped with fitted wardrobes, offering ample storage. The second bedroom, a generous single, features a small room attached perfect for washing machine and dryer. The accommodation is complete with a modern fitted bathroom, comprising a WC, wash hand basin and bath with rainfall shower over.