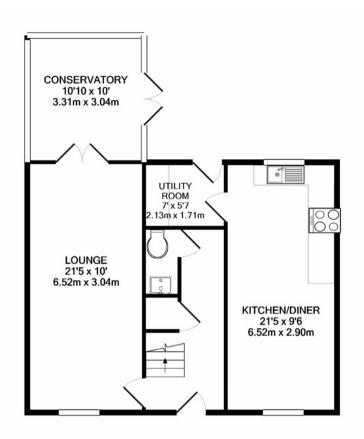

In brief the property comprises: Entrance hall, living room, conservatory, downstairs WC, kitchen/dining room and utility. Upstairs there are four bedrooms the master with en-suite and a further family bathroom. The rear garden provides access to the garage and parking.

Please contact Newton King to arrange an accompanied viewing between the hours of 9am and 6pm.

Council Tax band E. EPC C.

1ST FLOOR APPROX. FLOOR AREA 566 SQ.FT. (52.6 SQ.M.)

GROUND FLOOR APPROX. FLOOR AREA 675 SQ.FT. (62.7 SQ.M.)

TOTAL APPROX. FLOOR AREA 1241 SQ.FT. (115.3 SQ.M.)

Whilst every attempt has been made to ensure the accuracy of the floor plan contained here, measurements of doors, windows, rooms and any other items are approximate and no responsibility is taken for any error, omission, or mis-statement. This plan is for illustrative purposes only and should be used as such by any prospective purchaser. The services, systems and appliances shown have not been tested and no guarantee as to their operability or efficiency can be given