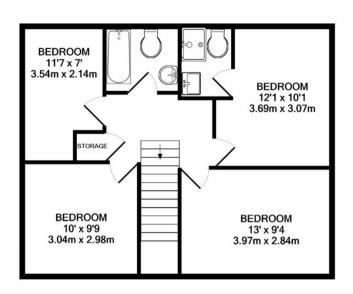

In brief the property comprises: Entrance hall, living room, conservatory, downstairs WC, kitchen/dining room and utility. Upstairs there are four bedrooms the master with en-suite and a further family bathroom. The rear garden provides access to the garage and parking.

Please contact Newton King to arrange an accompanied viewing between the hours of 9am and 6pm.

Council Tax band E. EPC C.

1ST FLOOR APPROX. FLOOR AREA 566 SQ.FT. (52.6 SQ.M.)

GROUND FLOOR APPROX. FLOOR AREA 675 SQ.FT. (62.7 SQ.M.)

TOTAL APPROX. FLOOR AREA 1241 SQ.FT. (115.3 SQ.M.)

Whilst every attempt has been made to ensure the accuracy of the floor plan contained here, measurements of doors, windows, rooms and any other items are approximate and no responsibility is taken for any error, omission, or mis-statement. This plan is for illustrative purposes only and should be used as such by any prospective purchaser. The services, systems and appliances shown have not been tested and no guarantee as to their operability or efficiency can be given