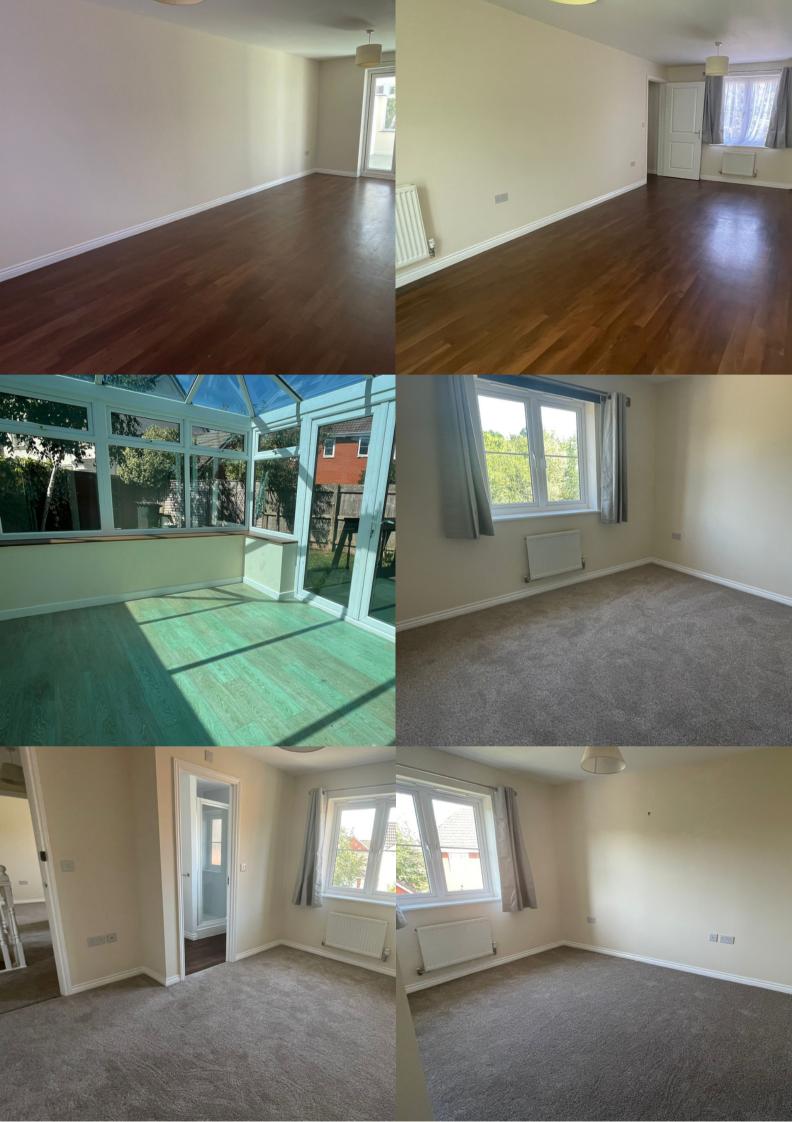

In brief the property comprises: Entrance hall, living room, conservatory, downstairs WC, kitchen/dining room and utility. Upstairs there are four bedrooms the master with en-suite and a further family bathroom. The rear garden provides access to the garage and parking.