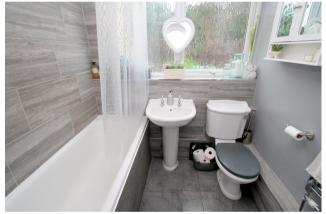

#### Bathroom

Rear aspect UPVC double glazed window, panel enclosed bath with shower over, pedestal wash hand basin, low level W.C, partly tiled walls, tiled floor, heated towel rail, light point.