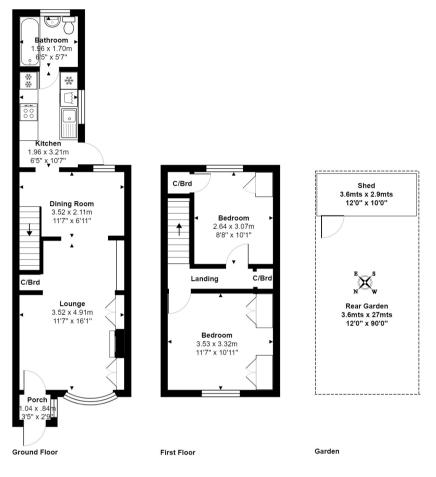

#### FLOORPLAN

Total Area: 63.2  $m^2 \hdots$  ... 681  $ft^2$  All measurements are approximate and for display purposes only.

127a, High Street, Staines-upon-Thames, TW18 4PD 01784 451458 staines@gregory-brown.co.uk