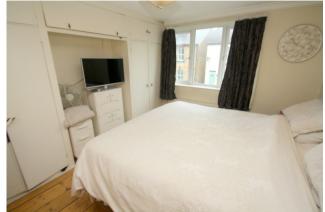

## Bedroom 1

Front aspect UPVC double glazed window, light and power points, radiator, stripped wooden floorboards, range of built-in wardrobes.