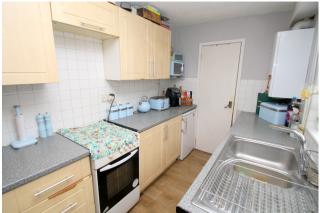

Side aspect UPVC double glazed window, range of fitted units at eye and base level, roll edged worktops, 1 1/2 bowl sink drainer unit, space for cooker, washing machine and low level fridge/freezer. Wall mounted boiler, side aspect UPVC double glazed door to Garden.