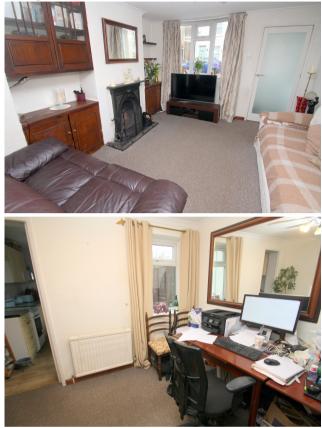

#### Lounge/Diner

Front aspect UPVC double glazed Bay window, light and power points, two radiators, cast-iron feature fireplace, cupboard housing meters, understairs storage. Arch to Dining Area with rear aspect UPVC double glazed window, stairs to first floor, door to Kitchen. Kitchen

Side aspect UPVC double glazed window, range of fitted units at eye and base level, roll edged worktops, 1 1/2 bowl sink drainer unit, space for cooker, washing machine and low level fridge/freezer. Wall mounted boiler, side aspect UPVC double glazed door to Garden.

## Bedroom 1

Front aspect UPVC double glazed window, light and power points, radiator, stripped wooden floorboards, range of built-in wardrobes.

#### Bedroom 2

Rear aspect UPVC double glazed window, light and power points, radiator, built-in storage cupboard.