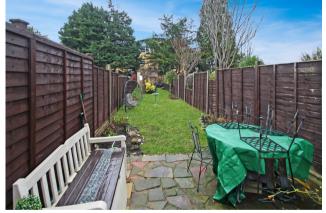

# Rear Garden

Paved patio area nearest to house, mainly laid to lawn, enclosed by wood-panel fencing.