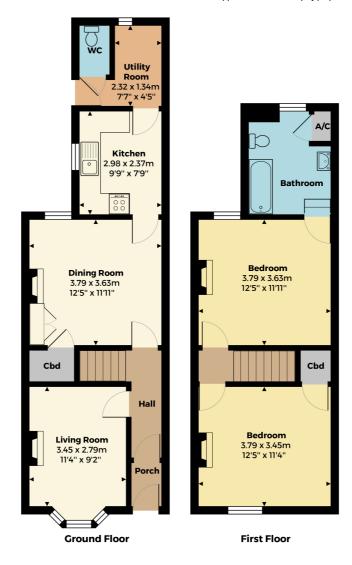

A Victorian bay fronted terraced home offered for sale with no onward chain, situated conveniently for the city centre with a downstairs W.C & upstairs bathroom and recently re-decorated throughout.

This period home comprises; entrance hall with with stairs rising to the first floor landing & access into the lounge & dining room both having feature fireplaces with wood flooring. From the dining room is a garden aspect, a useful under-stairs storage cupboard & a door into the kitchen, which has a range of base & wall units, sink & drainer, integrated oven & hob & extractor & space for appliances & white goods. From the kitchen is a useful utility room & W.C which has a tiled floor, space for further appliances & a door out to the garden.

To the first floor, there are two double bedrooms, both with feature fireplaces & bedroom one having a spacious en-suite bathroom with a shower over the bath, W.C & pedestal wash basin.

Externally, there is a fore garden & an enclosed rear garden being low maintenance, fenced & enclosed.