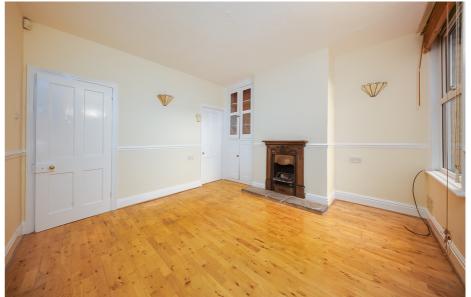

A Victorian bay fronted terraced home offered for sale with no onward chain, situated conveniently for the city centre with a downstairs W.C & upstairs bathroom and recently re-decorated throughout.

This period home comprises; entrance hall with with stairs rising to the first floor landing & access into the lounge & dining room both having feature fireplaces with wood flooring. From the dining room is a garden aspect, a useful under-stairs storage cupboard & a door into the kitchen, which has a range of base & wall units, sink & drainer, integrated oven & hob & extractor & space for appliances & white goods. From the kitchen is a useful utility room & W.C which has a tiled floor, space for further appliances & a door out to the garden.