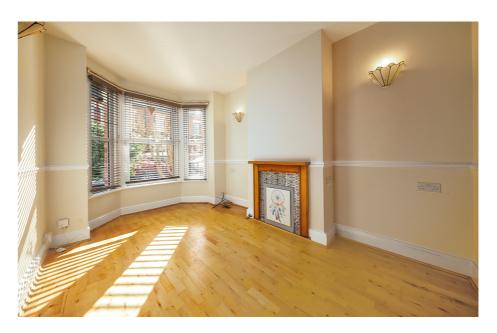

A Victorian bay fronted terraced home offered for sale with no onward chain, situated conveniently for the city centre with a downstairs W.C & upstairs bathroom and recently re-decorated throughout.

This period home comprises; entrance hall with with stairs rising to the first floor landing & access into the lounge & dining room both having feature fireplaces with wood flooring. From the dining room is a garden aspect, a useful under-stairs storage cupboard & a door into the kitchen, which has a range of base & wall units, sink & drainer, integrated oven & hob & extractor & space for appliances & white goods. From the kitchen is a useful utility room & W.C which has a tiled floor, space for further appliances & a door out to the garden.