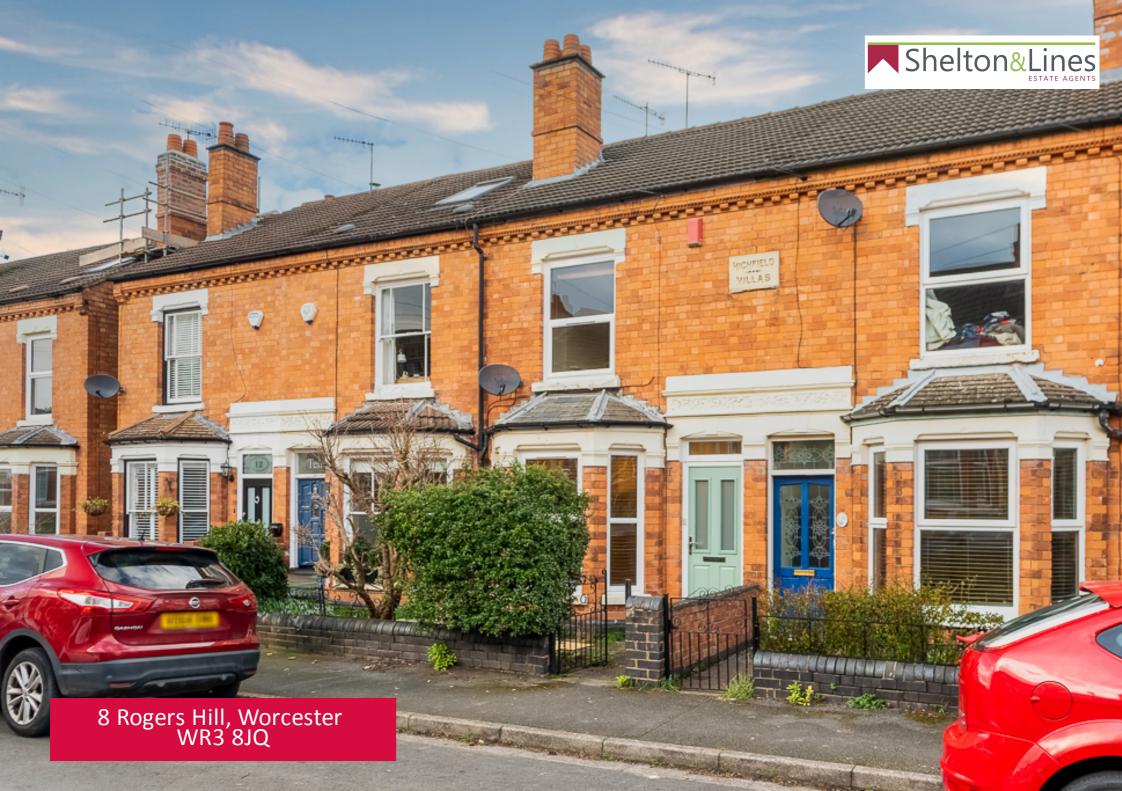

A Victorian bay fronted terraced home offered for sale with no onward chain, situated conveniently for the city centre with a downstairs W.C & upstairs bathroom and recently re-decorated throughout.

This period home comprises; entrance hall with with stairs rising to the first floor landing & access into the lounge & dining room both having feature fireplaces with wood flooring. From the dining room is a garden aspect, a useful under-stairs storage cupboard & a door into the kitchen, which has a range of base & wall units, sink & drainer, integrated oven & hob & extractor & space for appliances & white goods. From the kitchen is a useful utility room & W.C which has a tiled floor, space for further appliances & a door out to the garden.

The home is around a 20 minute walk into the city & its amenities, to include pubs, bars, restaurants & cafes, shops, supermarkets, retail parks & leisure facilities. There are two train stations with direct links to London & the M5 J6 is a short drive away.