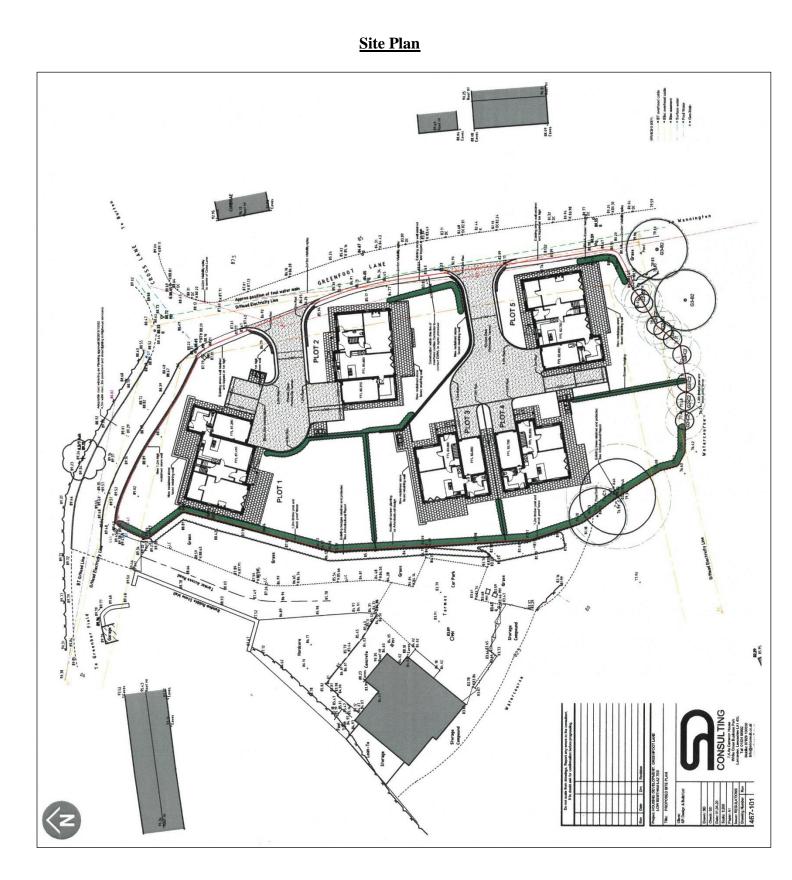

Planning consent Layout Plan and elevation plans attached Further relevant documentation available upon request.

Royal Oak Chambers, Main Street, Bentham, Lancaster LA2 7HF

Plans / Plots 1, 2 & 3

PLOT 1

Total Floor Area