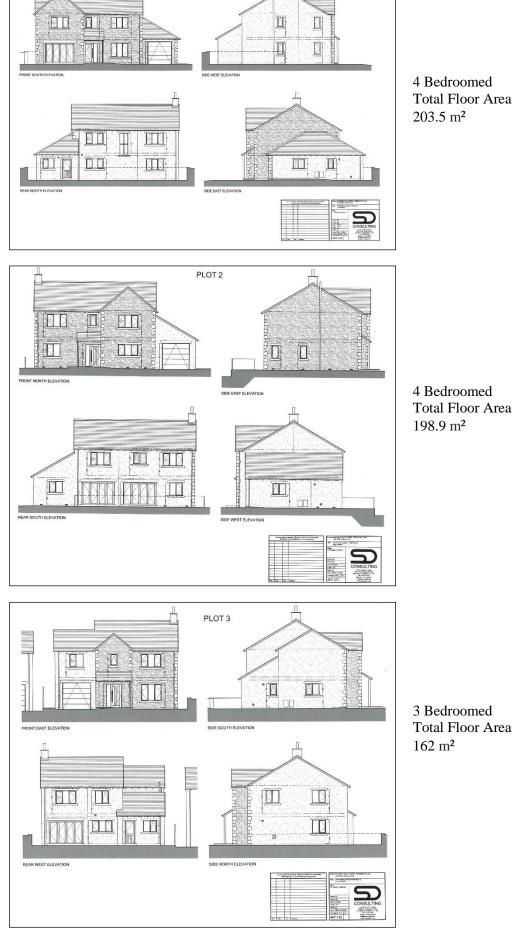

Planning consent Layout Plan and elevation plans attached Further relevant documentation available upon request.

Royal Oak Chambers, Main Street, Bentham, Lancaster LA2 7HF

Plans / Plots 1, 2 & 3

PLOT 1

Total Floor Area

Total Floor Area