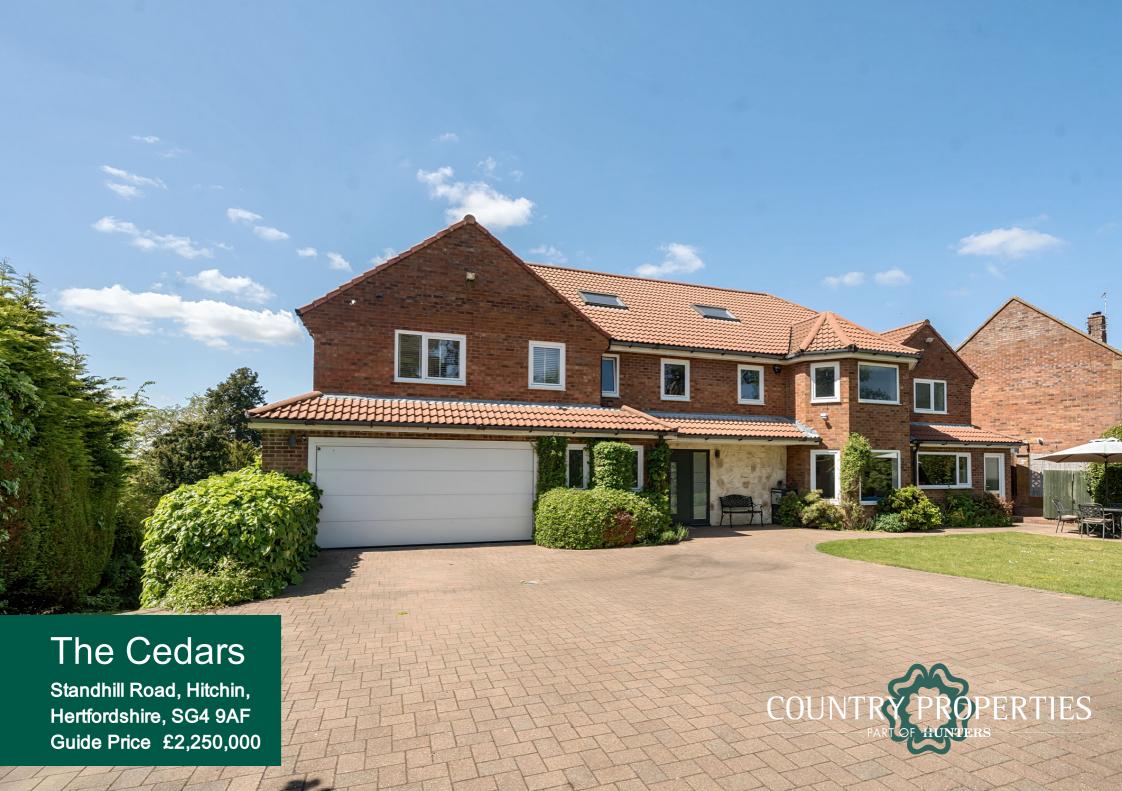

An impressive family home, boasting six double bedrooms with its own private driveway set behind powered high gates, occupying one of the best positions in Hitchin with stunning views over the town centre and beyond.

Arranged over four floors, this delightful home boasts well balanced and versatile accommodation in excess of 5000 sq. ft. The ground floor features semi open plan living, ideal for families, with a living/dining area opening into a large kitchen/breakfast room, both opening onto a wonderfully private veranda overlooking Hitchin. There is also a separate reception room also boasting stunning views over Hitchin and beyond. For convenience there is a large cloakroom and door leading to the integral double garage.

The approximate 0.27 acre plot wraps around the property with a large driveway and totally private front garden patio for morning sun. The rear garden has been thoughtfully designed and well planted to ensure privacy. Although just a short walk from the town centre the property is located in a quiet cul-de-sac and sheltered from nearby properties by trees and shrubs.