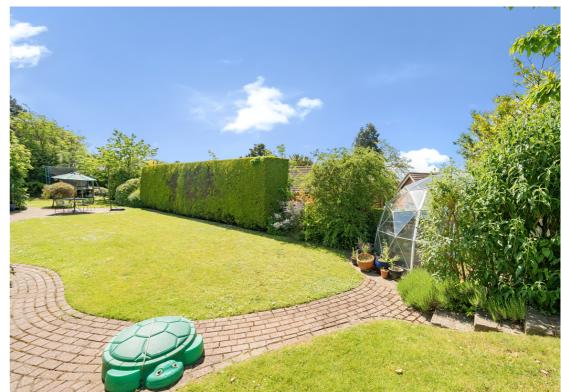

The lower ground floor features a large games/cinema room with basement bar with lighting and backlit glass shelves. This room opens directly onto the beautifully secluded, mature and well planted rear garden. There is also a further reception room, currently used as a gym, with its own shower and W/C and access to the plant room.

The approximate 0.27 acre plot wraps around the property with a large driveway and totally private front garden patio for morning sun. The rear garden has been thoughtfully designed and well planted to ensure privacy. Although just a short walk from the town centre the property is located in a quiet cul-de-sac and sheltered from nearby properties by trees and shrubs.