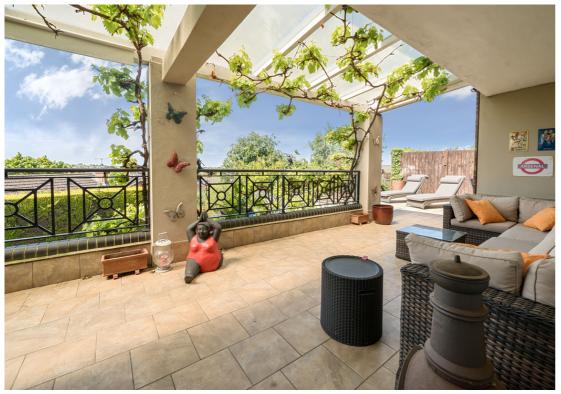

Arranged over four floors, this delightful home boasts well balanced and versatile accommodation in excess of 5000 sq. ft. The ground floor features semi open plan living, ideal for families, with a living/dining area opening into a large kitchen/breakfast room, both opening onto a wonderfully private veranda overlooking Hitchin. There is also a separate reception room also boasting stunning views over Hitchin and beyond. For convenience there is a large cloakroom and door leading to the integral double garage.

The approximate 0.27 acre plot wraps around the property with a large driveway and totally private front garden patio for morning sun. The rear garden has been thoughtfully designed and well planted to ensure privacy. Although just a short walk from the town centre the property is located in a quiet cul-de-sac and sheltered from nearby properties by trees and shrubs.