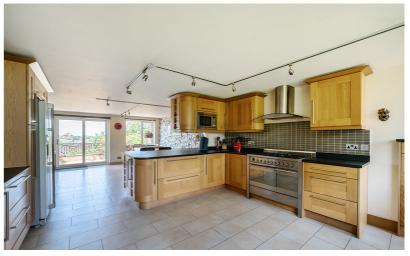

Arranged over four floors, this delightful home boasts well balanced and versatile accommodation in excess of 5000 sq. ft. The ground floor features semi open plan living, ideal for families, with a living/dining area opening into a large kitchen/breakfast room, both opening onto a wonderfully private veranda overlooking Hitchin. There is also a separate reception room also boasting stunning views over Hitchin and beyond. For convenience there is a large cloakroom and door leading to the integral double garage.