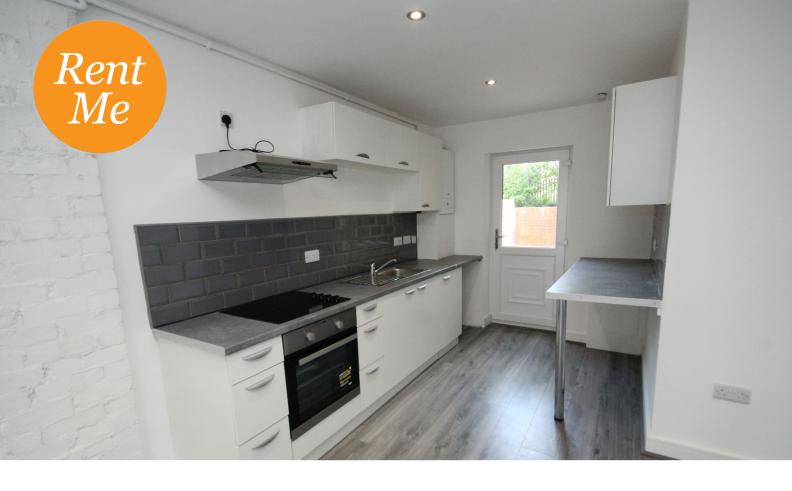

## Wargrave Road, Newton-le-Willows.

£650 pcm

Ground Floor Flat | Two Double Bedrooms | Open Plan Kitchen & Living Room | Three Piece Bathroom / Shower | Fully Renovated |

Newly refurbished, modern, ground floor flat available to rent in the popular area of Newton-Le-Willows. The property consists: open plan kitchen / lounge, large storage cupboard, two double bedrooms, three piece bathroom with over bath shower, gas central heating & double glazing. Externally there is on road parking to the front of the property and a yard with shed to the rear.