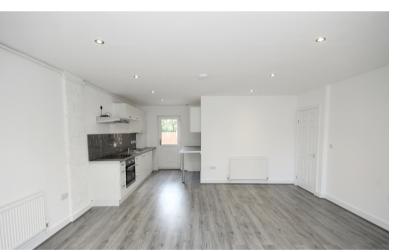

## Wargrave Road, Newton-le-Willows.

£650 pcm

Ground Floor Flat | Two Double Bedrooms | Open Plan Kitchen & Living Room | Three Piece Bathroom / Shower | Fully Renovated |

Newly refurbished, modern, ground floor flat available to rent in the popular area of Newton-Le-Willows. The property consists: open plan kitchen / lounge, large storage cupboard, two double bedrooms, three piece bathroom with over bath shower, gas central heating & double glazing. Externally there is on road parking to the front of the property and a yard with shed to the rear.