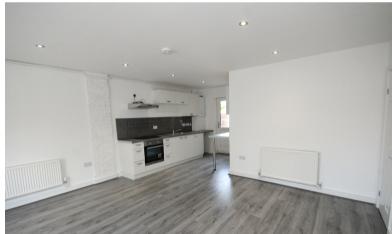

## Wargrave Road, Newton-le-Willows.

£650 pcm

Ground Floor Flat | Two Double Bedrooms | Open Plan Kitchen & Living Room | Three Piece Bathroom / Shower | Fully Renovated |

Newly refurbished, modern, ground floor flat available to rent in the popular area of Newton-Le-Willows. The property consists: open plan kitchen / lounge, large storage cupboard, two double bedrooms, three piece bathroom with over bath shower, gas central heating & double glazing. Externally there is on road parking to the front of the property and a yard with shed to the rear.